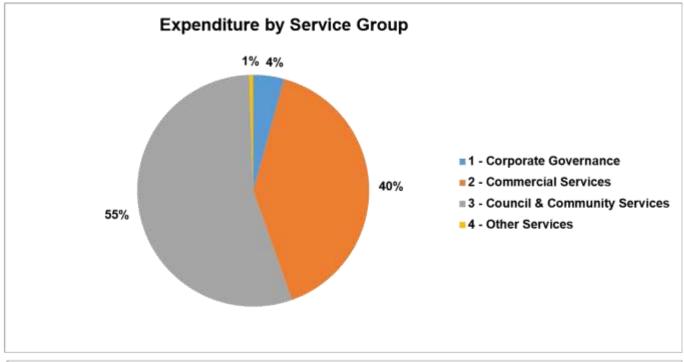

|
| Total Expenditure                           | 2,120,204 | 2,240,697 | 120,493 | 2,444,397 |
| Capital Expenditure                         |           |           |         |           |
| 5321 - Capital Purchase/Construct Buildings | 0         | 68,750    | 68,750  | 75,000    |
| 5331 - Capital Construct Infrastructure     | 451,084   | 640,686   | 189,602 | 698,931   |
| 5341 - Capital Purchases Plant & Equipment  | 102,530   | 91,428    | -11,101 | 99,740    |
| 5371 - Capital Purchase Vehicles            | 66,412    | 60,878    | -5,534  | 66,412    |
| 5381 - Capital Purchases Roads              | 65,060    | 14,785    | -50,275 | 16,129    |
| Total Capital Expenditure                   | 685,086   | 876,528   | 191,442 | 956,212   |

### Attachment 1

### Barunga (Bamyili)





# **Roper Gulf Regional Council**

## Income & Expenditure Report as at

| 5  | Ro   | nel | P | RI  | 1  |
|----|------|-----|---|-----|----|
| Ju | 1610 | NAL | 0 | DUN | c) |

| Income & Expenditure Report as at                 |                |              |               | TREAMARLE - MARLE - MERCORT, |
|---------------------------------------------------|----------------|--------------|---------------|------------------------------|
| 31-May-2019                                       | 19GLACT        | 19GLBUD2     | Variance      | 19GLBUD2                     |
| Beswick (Wugularr)                                | Year to Date   | Year to Date |               | Annual Budget                |
|                                                   | Actual (\$)    | Budget (\$)  |