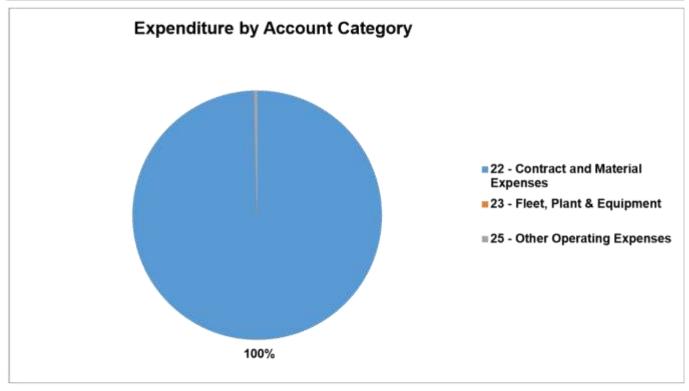

00                      |
| 314 - Service Fee - CDP                        | 1,270,782         | 1,595,917    | 325,134  | 1,741,000                  |
| 355 - National Disability Insurance Scheme     | 5                 | 0            | -5       | 0                          |
| 401 - Night Patrol                             | 151,328           | 166,450      | 15,122   | 181,582                    |
| Total Expenditure                              | 1,791,950         | 2,104,680    | 312,730  | 2,296,014                  |
| Capital Expenditure                            |                   |              |          |                            |
| Total Capital Expenditure                      | 0                 | 0            | 0        | 0                          |

#### Minyerri





# Roper Gulf Regional Council Income & Expenditure Report as at

RoperGul

| Income & Expenditure Report as at                 |              |              |          | Distantial - statut - statut |
|---------------------------------------------------|--------------|--------------|----------|------------------------------|
| 31-May-2019                                       | 19GLACT      | 19GLBUD2     | Variance | 19GLBUD2                     |
| Ngukurr                                           | Year to Date | Year to Date |          | Annual Budget                |
|                                                   | Actual (\$)  | Budget (\$)  | (\$)     | (\$)                         |
| Expenditure by Service                            | e contracto  |              |