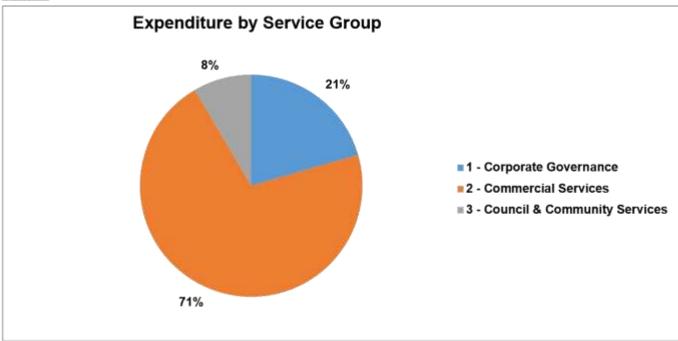

,300                      |
| 314 - Service Fee - CDP                        | 1,270,782         | 1,595,917    | 325,134  | 1,741,000                  |
| 355 - National Disability Insurance Scheme     | 5                 | 0            | -5       | 0                          |
| 401 - Night Patrol                             | 151,328           | 166,450      | 15,122   | 181,582                    |
| Total Expenditure                              | 1,791,950         | 2,104,680    | 312,730  | 2,296,014                  |
| Capital Expenditure                            |                   |              |          |                            |
| Total Capital Expenditure                      | 0                 | 0            | 0        | 0                          |

#### Minyerri





# Roper Gulf Regional Council Income & Expenditure Report as at

RoperGul

| Income & Expenditure Report as at                 |              |              |          | Distantial - statut - statut |
|---------------------------------------------------|--------------|--------------|----------|------------------------------|
| 31-May-2019                                       | 19GLACT      | 19GLBUD2     | Variance | 19GLBUD2                     |
| Ngukurr                                           | Year to Date | Year to Date |          | Annual Budget                |
|                                                   | Actual (\$)  | Budget (\$)  | (\$)     | (\$)                         |
| Expenditure by Service                            | e contracto  |              |