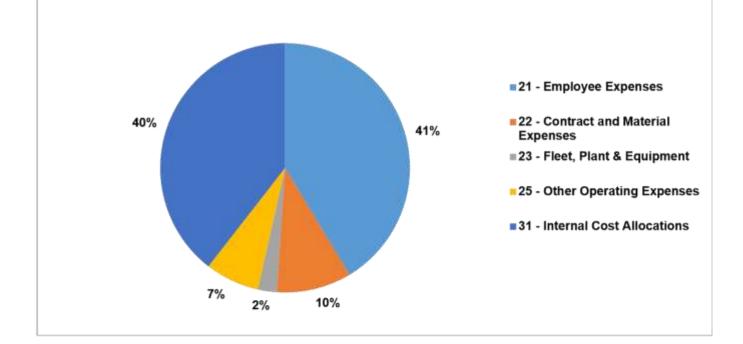

| 600            |
| 474 - CBF - Bulman Youth Rec                | 1,771     | 1,558     | -213            | 1,700          |
| Total Expenditure                           | 1,930,724 | 2,193,311 | 262,587         | 2,392,704      |
| Capital Expenditure                         |           |           |                 |                |
| 5321 - Capital Purchase/Construct Buildings | 45,455    | 201,667   | 156,212         | 220,000        |
| 5331 - Capital Construct Infrastructure     | 120,675   | 174,235   | 53,560          | 190,074        |
| 5371 - Capital Purchase Vehicles            | 0         | 157,192   | 157,192         | 171,482        |
| Total Capital Expenditure                   | 166,130   | 533,094   | 366,964         | 581,556        |

#### Bulman (Gulin Gulin)





# Roper Gulf Regional Council Income & Expenditure Report as at

| ৰ্ণ | Ro    | <b>18</b> | P | A   | lf   |
|-----|-------|-----------|---|-----|------|
| I.  | 46610 | NAL       | 0 | aui | NCIL |

| CT<br>Date<br>(\$)<br>3,739<br>2,750<br>3,918<br>5,407<br>0,360<br>0,360<br>0,360<br>0,188<br>3,396<br>0,764<br>5,699<br>5,407<br>0,466<br>4,252<br>0<br>0,466<br>4,252<br>0