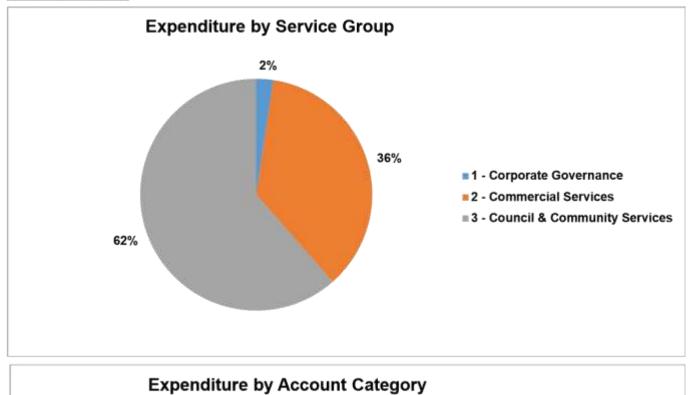

| 600            |
| 474 - CBF - Bulman Youth Rec                | 1,771     | 1,558     | -213            | 1,700          |
| Total Expenditure                           | 1,930,724 | 2,193,311 | 262,587         | 2,392,704      |
| Capital Expenditure                         |           |           |                 |                |
| 5321 - Capital Purchase/Construct Buildings | 45,455    | 201,667   | 156,212         | 220,000        |
| 5331 - Capital Construct Infrastructure     | 120,675   | 174,235   | 53,560          | 190,074        |
| 5371 - Capital Purchase Vehicles            | 0         | 157,192   | 157,192         | 171,482        |
| Total Capital Expenditure                   | 166,130   | 533,094   | 366,964         | 581,556        |

#### Bulman (Gulin Gulin)





# Roper Gulf Regional Council Income & Expenditure Report as at

| ৰ্ণ | Ro    | <b>18</b> | P | A   | lf   |
|-----|-------|-----------|---|-----|------|
| I.  | 46610 | NAL       | 0 | aui | NCIL |

| CT<br>Date<br>(\$)<br>3,739<br>2,750<br>3,918<br>5,407<br>0,360<br>0,360<br>0,360<br>0,188<br>3,396<br>0,764<br>5,699<br>5,407<br>0,466<br>4,252<br>0<br>0,466<br>4,252<br>0