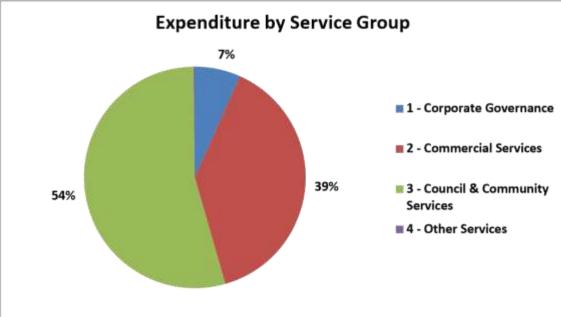

ce                                               | 7,180,060    | 10,824,417   | -3,644,357    | 11,808,452       |
| 2 - Commercial Services                                                | 123,001      | 119,028      | 3,973         | 129,848          |
| 3 - Council & Community Services                                       | 1,213,922    | 1,350,736    | -136,813      | 1,473,530        |
| 4 - Other Services                                                     | 962,317      | 1,054,189    | -91,872       | 1,150,025        |
| Total Capital Expenditure                                              | 9,479,301    | 13,348,370   | -3,869,069    | 14,561,855       |

G:\Finance Department - admin files\Lokesh\Council Reports\FY 2018-19\12.June 2018-19\Income Statement by Service Group





G:\Finance Department - admin files\Lokesh\Council Reports\FY 2018-19\12.June 2018-19\Income Statement by Nat Acc

### Roper Gulf Regional Council Income & Expenditure Report as at

Income & Expenditure Report as at 31-May-2019



| for the year 2018-19                   |              |                                                                                                                 |               |                  |
|----------------------------------------|--------------|-----------------------------------------------------------------------------------------------------------------|---------------|------------------|
|                                        | 19GLACT      | 19GLBUD2