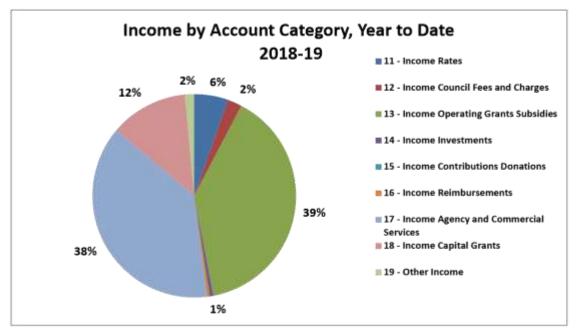

| 4,105,502     | 19,349,810       |
| Capital Expenditure                    |              |                                                                                                                 |               |                  |
| 53 - WIP Assets                        | 9,479,301    | 13,348,370                                                                                                      | -3,869,069    | 14,561,855       |
| Total Capital Expenditure              | 9,479,301    | 13,348,370                                                                                                      | -3,869,069    | 14,561,855       |

G:\Finance Department - admin files\Lokesh\Council Reports\FY 2018-19\12.June 2018-19\Income Statement by Nat Acc





### Roper Gulf Regional Council Actual cash at bank as at 31 May 2019

|                                           | Closing balance as at |
|-------------------------------------------|-----------------------|
| Bank:                                     | 31st May 2019         |
| Commonwealth - Business 10313307          | \$11,740,064.56       |
| Monthly interest earned                   | \$12,062.17           |
| Commonwealth - Operating 10313294         | \$157,299.09          |
| Monthly interest earned                   | \$74.77               |
| Commonwealth - Trust 103133315            | \$192,646.87          |
| Monthly interest earned                   | \$195.34              |
| Commonwealth - Business online - 10381211 | \$2,146,901.07        |
| Monthly interest earned