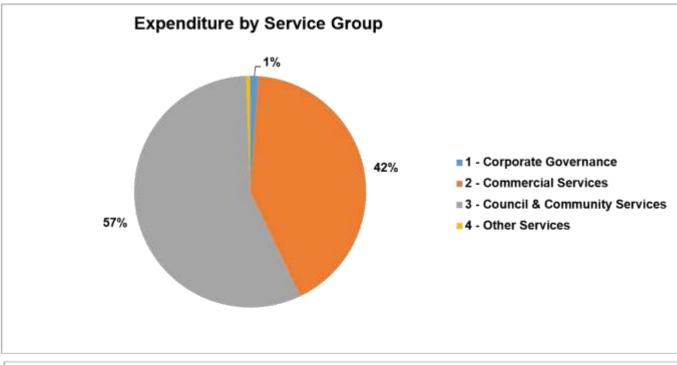

21 - Capital Purchase/Construct Buildings        | 53,177                            | 1,675,668 | 1,622,491 | 1,828,00      |
| 5331 - Capital Construct Infrastructure            | 230,809                           | 1,058,510 | 827,702   | 1,154,73      |
| 5341 - Capital Purchases Plant & Equipment         | 191,441                           | 206,813   | 15,372    | 225,61        |
| 5371 - Capital Purchase Vehicles                   | 57,652                            | 98,562    | 40,910    | 107,52        |
| 5381 - Capital Purchases Roads                     | 1,062,290                         | 1,226,390 | 164,100   | 1,337,88      |
| Total Capital Expenditure                          | 1,595,368                         | 4,265,943 | 2,670,574 | 4,653,754     |

#### Borroloola





# Roper Gulf Regional Council Income & Expenditure Report as at

| S.  | Rn   | ne   | rG  | ulf   |
|-----|------|------|-----|-------|
| יוך | REGI | ONAL | col | INCIL |

| Income & Expenditure Report as at                 |              |              |          | Internation - statistic - statistic |
|---------------------------------------------------|--------------|--------------|----------|-------------------------------------|
| 31-May-2019                                       | 19GLACT      | 19GLBUD2     | Variance | 19GLBUD2                            |
| Bulman (Gulin Gulin)                              | Year to Date | Year to Date |          | Annual Budget                       |
|                                                   | Actual (\$)  | Budget (\$)  | (\$)