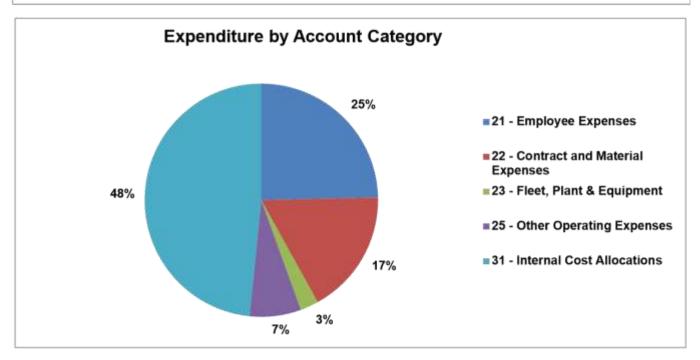

1,164     | 10,392 | -772          | 11,336  |
| 5339 - EO Transfer to Acq Infrastructure    | -225,441   | 0      | 225,441       | 0       |
| 5341 - Capital Purchases Plant & Equipment  | 83,335     | 82,619 | -716          | 90,130  |
| 5349 - EO Transfer to Acq Plant & Equipment | -2,448,517 | 0      | 2,448,517     | 0       |
| 5369 - EO Transfer to Acq Furniture Fitt    | -152,440   | 0      | 152,440       | 0       |
| 5379 - EO Transfer to Acq Vehicles          | -1,252,905 | 0      | 1,252,905     | 0       |
| Total Capital Expenditure                   | -3,375,362 | 93,011 | 3,468,373     | 101,466 |

G:\Finance Department - admin files\Lokesh\Council Reports\FY 2018-19\12.June 2018-19\Reports 2018-19 - Council Report - Consolidated

### All Other Locations

Attachment 1





G:\Finance Department - admin files\Lokesh\Council Reports\FY 2018-19\12.June 2018-19\Reports 2018-19 - Council Report - Consolidated

| ITEM NUMBER | 15.3                                                             |
|-------------|------------------------------------------------------------------|
| TITLE       | Grants: Acquittal of Special Purpose Grant for Front End Loaders |
| REFERENCE   | 825264                                                           |
| AUTHOR      | Josh Chevailer-Brine, Grants Coordinator                         |



#### RECOMMENDATION

- (a) That the Council receives and notes acquittal of the Special Purpose Grant of \$322,500 (GST Exclusive) for the purchase of three front end loaders;
- (b) That the Council acknowledge the funding received from the Nort