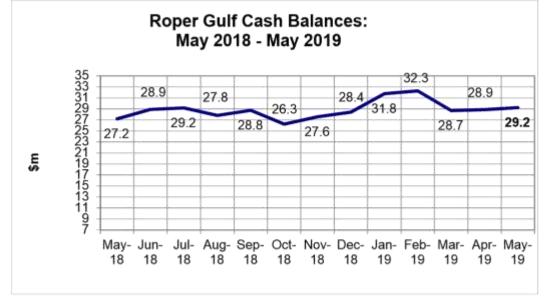

| Monthly interest earned                   | \$0.00                |
| AMP - Term Deposit                        | \$2,000,000.00        |
| Monthly interest earned                   | \$0.00                |
| Rural Bank - Term Deposit                 | \$2,000,000.00        |
| Monthly interest earned                   | \$0.00                |
| Bendigo Bank - Term Deposit               | \$3,000,000.00        |
| Monthly interest earned                   | \$0.00                |
| People Choice Credit Union - Term Deposit | \$2,000,000.00        |
| Monthly interest earned                   | \$0.00                |
| Total Cash at Bank                        | \$29,236,911.59       |

### Total Interest Earned to date

\$14,520.36

REGIÕNAL COUNCIL

SUSTAINABLE - VIABLE - VIBRANT





| Regional 1<br>38%                                                                              |                                 | Regional Bank                   | Regional Bank | Regional Bank | Regional Bank | Regional Bank          | Major Bank                 | Major Banik                                                   | Classification of<br>ADI's Under<br>policy | Roper Gulf Regi<br>Investment Report<br>as at 31st May 2019             |
|------------------------------------------------------------------------------------------------|---------------------------------|---------------------------------|---------------|---------------|---------------|------------------------|----------------------------|---------------------------------------------------------------|------------