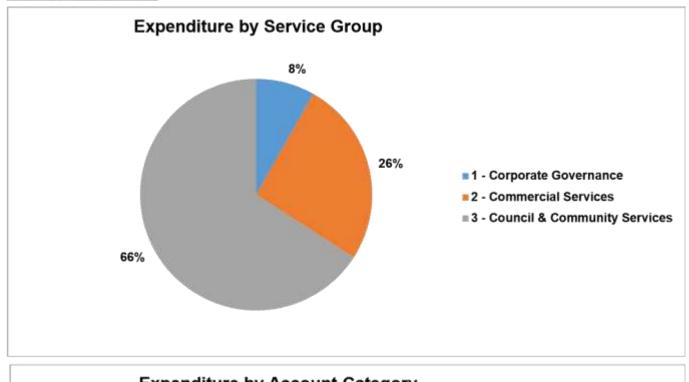

3,622         | 5,082          |
| 423 - SPG - Diversion Evenings              | 2,600     | 2,475     | -125          | 2,700          |
| Total Expenditure                           | 1,996,203 | 2,253,028 | 256,825       | 2,457,849      |
| Capital Expenditure                         |           |           |               |                |
| 5321 - Capital Purchase/Construct Buildings | 0         | 109,083   | 109,083       | 119,000        |
| 5331 - Capital Construct Infrastructure     | 19,500    | 0         | -19,500       | 0              |
| 5341 - Capital Purchases Plant & Equipment  | 2,790     | 202,671   | 199,881       | 221,096        |
| Total Capital Expenditure                   | 22,290    | 311,755   | 289,465       | 340,096        |

#### Jilkminggan (Duck Creek)





## **Roper Gulf Regional Council**

### Income & Expenditure Report as at

| 3h | Ro    | Der   | Gulf   |
|----|-------|-------|--------|
| I. | REGIO | NAL C | OUNCIL |

| Income & Expenditure Report as at                    |               |              |          | TRUCTURE AND A MARKED A |
|------------------------------------------------------|---------------|--------------|----------|-----------------------------------------------------------------------------------------------------------------------------------------------------------------------------------------------------------------------------------------------------------------------------------------------------------------------------------------------------------------------------------------------------------------