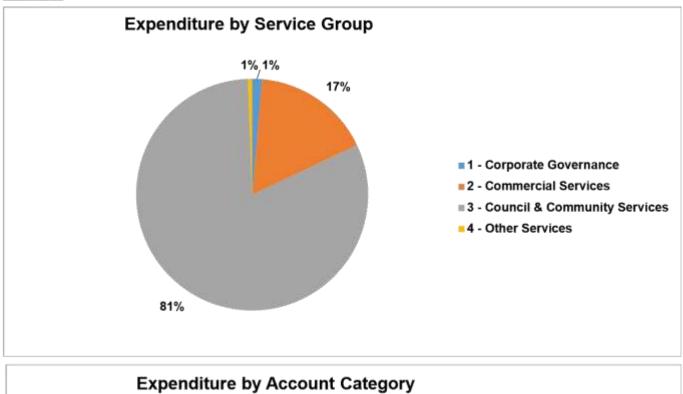

|
| Total Expenditure                                 | 2,346,498 | 2,225,009 | -121,488      | 2,427,284      |
| Capital Expenditure                               |           |           |               |                |
| 5321 - Capital Purchase/Construct Buildings       | 177,770   | 342,923   | 165,152       | 374,098        |
| 5331 - Capital Construct Infrastructure           | 45,671    | 123,463   | 77,793        | 134,688        |
| 5341 - Capital Purchases Plant & Equipment        | 234,943   | 383,199   | 148,256       | 418,035        |
| 5371 - Capital Purchase Vehicles                  | 0         | 214,005   | 214,005       | 233,460        |
| Total Capital Expenditure                         | 458,384   | 1,063,590 | 605,206       | 1,160,281      |

#### Mataranka





RoperGul

# Roper Gulf Regional Council Income & Expenditure Report as at

| income & Expenditure Report as at              |                   |              |          | TRUTHINGS - PARLS IN BOARD |
|------------------------------------------------|-------------------|--------------|----------|----------------------------|
| 31-May-2019                                    | 19GLACT           | 19GLBUD2     | Variance | 19GLBUD2                   |
| Minyerri                                       | Year to Date      | Year to Date |          | Annual Budget              |
|                                                | Actual (\$)       | Budget (\$)  | (\$)     | (\$)                       |
| Expenditure by Service                         | • • • • • • • • • |              |