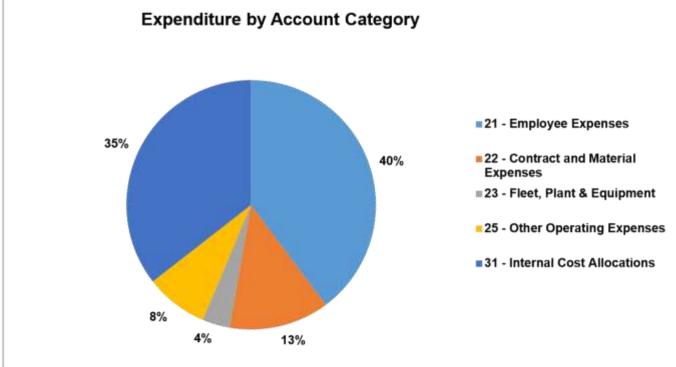

- Capital Purchase/Construct Buildings        | 53,177                            | 1,675,668 | 1,622,491 | 1,828,00      |
| 5331 - Capital Construct Infrastructure            | 230,809                           | 1,058,510 | 827,702   | 1,154,73      |
| 5341 - Capital Purchases Plant & Equipment         | 191,441                           | 206,813   | 15,372    | 225,61        |
| 5371 - Capital Purchase Vehicles                   | 57,652                            | 98,562    | 40,910    | 107,52        |
| 5381 - Capital Purchases Roads                     | 1,062,290                         | 1,226,390 | 164,100   | 1,337,88      |
| Total Capital Expenditure                          | 1,595,368                         | 4,265,943 | 2,670,574 | 4,653,754     |

#### Borroloola





# Roper Gulf Regional Council Income & Expenditure Report as at

| S.  | Rn   | ne   | rG  | ulf   |
|-----|------|------|-----|-------|
| יוך | REGI | ONAL | col | INCIL |

| Income & Expenditure Report as at                 |              |              |          | Internation - statistic - statistic |
|---------------------------------------------------|--------------|--------------|----------|-------------------------------------|
| 31-May-2019                                       | 19GLACT      | 19GLBUD2     | Variance | 19GLBUD2                            |
| Bulman (Gulin Gulin)                              | Year to Date | Year to Date |          | Annual Budget                       |
|                                                   | Actual (\$)  | Budget (\$)  | (\$)