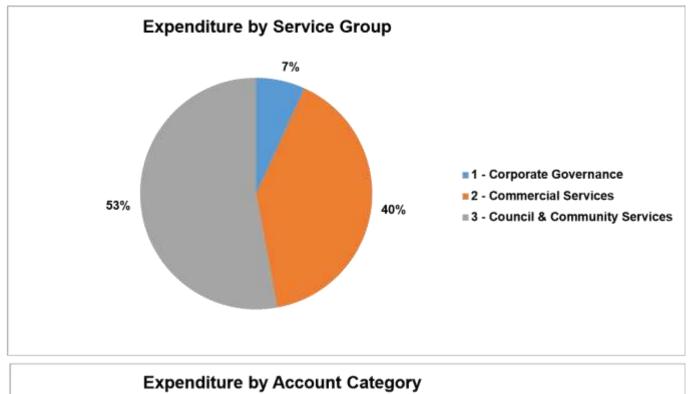

550     | 600       |
| 421 - SPG - Fit For Life                    | 6,868     | 4,658     | -2,210  | 5,082     |
| 423 - SPG - Diversion Evenings              | 2,530     | 3,900     | 1,371   | 4,255     |
| Total Expenditure                           | 3,064,861 | 3,363,304 | 298,443 | 3,669,059 |
| Capital Expenditure                         |           |           |         |           |
| 5321 - Capital Purchase/Construct Buildings | 28,447    | 136,077   | 107,630 | 148,448   |
| 5341 - Capital Purchases Plant & Equipment  | 220,995   | 246,359   | 25,364  | 268,755   |
| 5371 - Capital Purchase Vehicles            | 179,219   | 261,395   | 82,176  | 285,158   |
| Total Capital Expenditure                   | 428,661   | 643,831   | 215,170 | 702,361   |

#### Beswick (Wugularr)





## **Roper Gulf Regional Council**

### Income & Expenditure Report as at

| 5  | Roj   | Del | G   | ulf  |
|----|-------|-----|-----|------|
| Ju | REGIO | NAL | cou | NCIL |

| Income & Expenditure Report as at                   |              |              |          | Distantial - Columnity - Columnity |
|-----------------------------------------------------|--------------|--------------|----------|------------------------------------|
| 31-May-2019                                         | 19GLACT      | 19GLBUD2     | Variance | 19GLBUD2                           |
| Borroloola                                          | Year to Date | Year to Date |          | Annual Budget                      |
|                                                     | Actual (\$)  | Budget (\$)