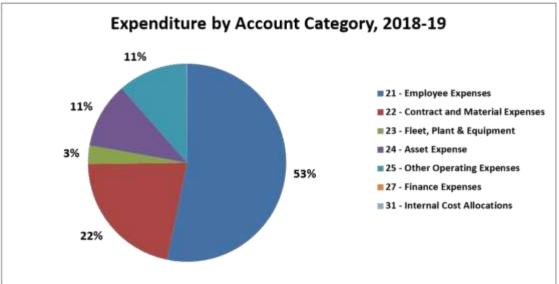

| 4,105,502     | 19,349,810       |
| Capital Expenditure                    |              |                                                                                                                 |               |                  |
| 53 - WIP Assets                        | 9,479,301    | 13,348,370                                                                                                      | -3,869,069    | 14,561,855       |
| Total Capital Expenditure              | 9,479,301    | 13,348,370                                                                                                      | -3,869,069    | 14,561,855       |

G:\Finance Department - admin files\Lokesh\Council Reports\FY 2018-19\12.June 2018-19\Income Statement by Nat Acc





### Roper Gulf Regional Council Actual cash at bank as at 31 May 2019

|                                           | Closing balance as at |
|-------------------------------------------|-----------------------|
| Bank:                                     | 31st May 2019         |
| Commonwealth - Business 10313307          | \$11,740,064.56       |
| Monthly interest earned                   | \$12,062.17           |
| Commonwealth - Operating 10313294         | \$157,299.09          |
| Monthly interest earned                   | \$74.77               |
| Commonwealth - Trust 103133315            | \$192,646.87          |
| Monthly interest earned                   | \$195.34              |
| Commonwealth - Business online - 10381211 | \$2,146,901.07        |
| Monthly interest earned