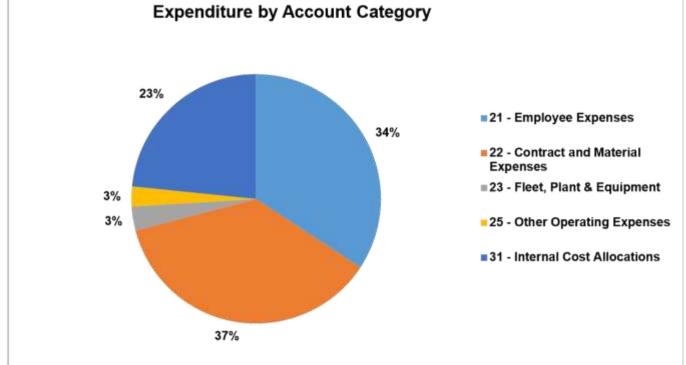

|

#### Urapunga (Ritarangu)





RoperGulf

## **Roper Gulf Regional Council**

Income & Expenditure Report as at

| income & Expenditure Report as at                                    |             |              | Manlanas   |               |
|----------------------------------------------------------------------|-------------|--------------|------------|---------------|
| 31-May-2019                                                          | 19GLACT     | 19GLBUD2     | Variance   | 19GLBUD2      |
|                                                                      | ear to Date | Year to Date |            | Annual Budget |
| -                                                                    | Actual (\$) | Budget (\$)  | (\$)       | (\$)          |
| Expenditure by Service