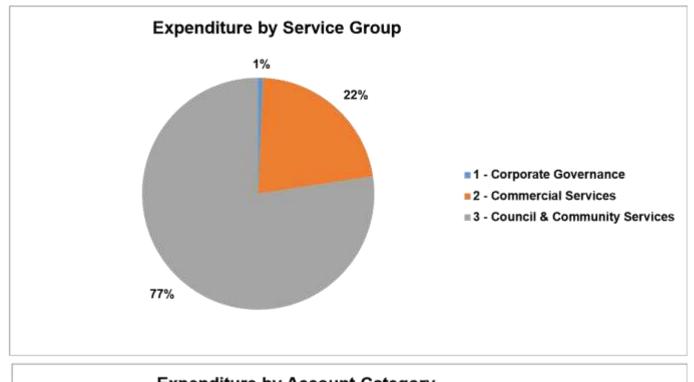

|

#### Urapunga (Ritarangu)





RoperGulf

## **Roper Gulf Regional Council**

Income & Expenditure Report as at

| income & Expenditure Report as at                                    |             |              | Manlanas   |               |
|----------------------------------------------------------------------|-------------|--------------|------------|---------------|
| 31-May-2019                                                          | 19GLACT     | 19GLBUD2     | Variance   | 19GLBUD2      |
|                                                                      | ear to Date | Year to Date |            | Annual Budget |
| -                                                                    | Actual (\$) | Budget (\$)  | (\$)       | (\$)          |
| Expenditure by Service