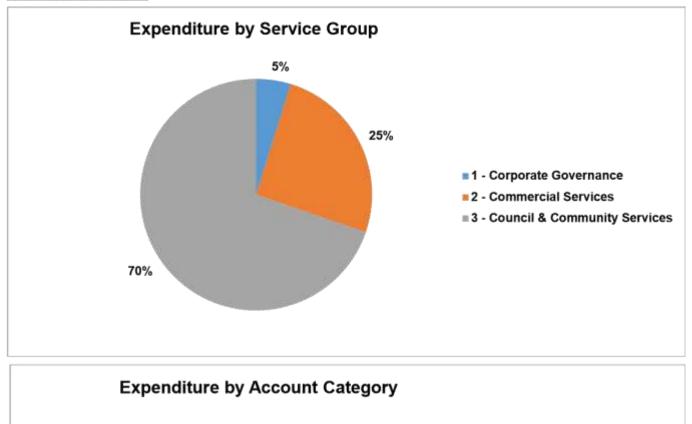

550           | 600            |
| 423 - SPG - Diversion Evenings              | 1,677     | 2,475     | 798           | 2,700          |
| Total Expenditure                           | 1,425,407 | 1,544,533 | 119,126       | 1,684,945      |
| Capital Expenditure                         |           |           |               |                |
| 5321 - Capital Purchase/Construct Buildings | 80,700    | 74,250    | -6,450        | 81,000         |
| 5341 - Capital Purchases Plant & Equipment  | 2,790     | 132,016   | 129,226       | 144,017        |
| 5371 - Capital Purchase Vehicles            | 57,652    | 0         | -57,652       | 0              |
| Total Capital Expenditure                   | 141,141   | 206,266   | 65,124        | 225,017        |

#### Eva Valley (Manyallaluk)





RoperGul

## **Roper Gulf Regional Council**

Income & Expenditure Report as at

| 31-May-2019<br>Jilkminggan (Duck Creek)           | 19GLACT<br>Year to Date<br>Actual (\$) | 19GLBUD2<br>Year to Date<br>Budget (\$) | Variance<br>(\$) | 19GLBUD2<br>Annual Budget<br>(\$) |
|---------------------------------------------------|----------------------------------------|-----------------------------------------|------------------|-----------------------------------|
| Expenditure by Service                            |                                        |                                         |                  |                                   |
| 1 - Corporate Governance                          | 163,561                                | 164,522                                 | 96