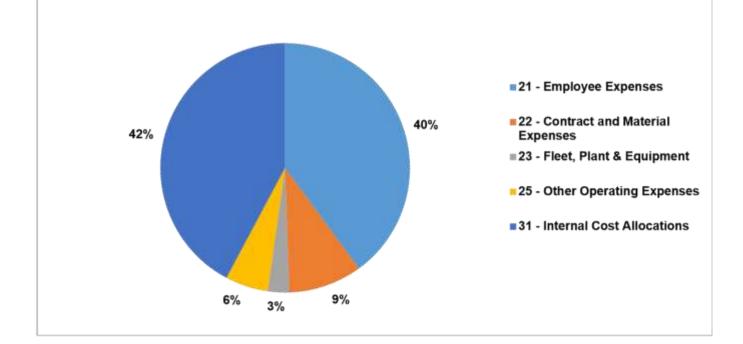

0     | 600       |
| 421 - SPG - Fit For Life                    | 6,868     | 4,658     | -2,210  | 5,082     |
| 423 - SPG - Diversion Evenings              | 2,530     | 3,900     | 1,371   | 4,255     |
| Total Expenditure                           | 3,064,861 | 3,363,304 | 298,443 | 3,669,059 |
| Capital Expenditure                         |           |           |         |           |
| 5321 - Capital Purchase/Construct Buildings | 28,447    | 136,077   | 107,630 | 148,448   |
| 5341 - Capital Purchases Plant & Equipment  | 220,995   | 246,359   | 25,364  | 268,755   |
| 5371 - Capital Purchase Vehicles            | 179,219   | 261,395   | 82,176  | 285,158   |
| Total Capital Expenditure                   | 428,661   | 643,831   | 215,170 | 702,361   |

#### Beswick (Wugularr)





## **Roper Gulf Regional Council**

### Income & Expenditure Report as at

| 5  | Roj   | Del | G   | ulf  |
|----|-------|-----|-----|------|
| Ju | REGIO | NAL | cou | NCIL |

| Income & Expenditure Report as at                   |              |              |          | Distantial - Columnity - Columnity |
|-----------------------------------------------------|--------------|--------------|----------|------------------------------------|
| 31-May-2019                                         | 19GLACT      | 19GLBUD2     | Variance | 19GLBUD2                           |
| Borroloola                                          | Year to Date | Year to Date |          | Annual Budget                      |
|                                                     | Actual (\$)  | Budget (\$)