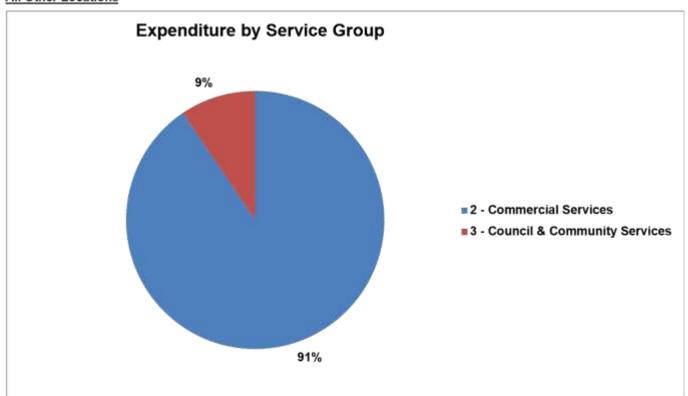

11,164     | 10,392 | -772          | 11,336  |
| 5339 - EO Transfer to Acq Infrastructure    | -225,441   | 0      | 225,441       | 0       |
| 5341 - Capital Purchases Plant & Equipment  | 83,335     | 82,619 | -716          | 90,130  |
| 5349 - EO Transfer to Acq Plant & Equipment | -2,448,517 | 0      | 2,448,517     | 0       |
| 5369 - EO Transfer to Acq Furniture Fitt    | -152,440   | 0      | 152,440       | 0       |
| 5379 - EO Transfer to Acq Vehicles          | -1,252,905 | 0      | 1,252,905     | 0       |
| Total Capital Expenditure                   | -3,375,362 | 93,011 | 3,468,373     | 101,466 |

G:\Finance Department - admin files\Lokesh\Council Reports\FY 2018-19\12.June 2018-19\Reports 2018-19 - Council Report - Consolidated

### All Other Locations

Attachment 1





G:\Finance Department - admin files\Lokesh\Council Reports\FY 2018-19\12.June 2018-19\Reports 2018-19 - Council Report - Consolidated

| ITEM NUMBER | 15.3                                                             |
|-------------|------------------------------------------------------------------|
| TITLE       | Grants: Acquittal of Special Purpose Grant for Front End Loaders |
| REFERENCE   | 825264                                                           |
| AUTHOR      | Josh Chevailer-Brine, Grants Coordinator                         |



#### RECOMMENDATION

- (a) That the Council receives and notes acquittal of the Special Purpose Grant of \$322,500 (GST Exclusive) for the purchase of three front end loaders;
- (b) That the Council acknowledge the funding received from the No