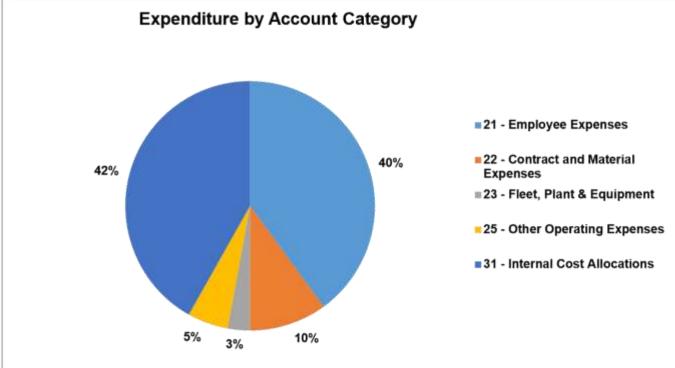

|
| Total Expenditure                           | 2,120,204 | 2,240,697 | 120,493 | 2,444,397 |
| Capital Expenditure                         |           |           |         |           |
| 5321 - Capital Purchase/Construct Buildings | 0         | 68,750    | 68,750  | 75,000    |
| 5331 - Capital Construct Infrastructure     | 451,084   | 640,686   | 189,602 | 698,931   |
| 5341 - Capital Purchases Plant & Equipment  | 102,530   | 91,428    | -11,101 | 99,740    |
| 5371 - Capital Purchase Vehicles            | 66,412    | 60,878    | -5,534  | 66,412    |
| 5381 - Capital Purchases Roads              | 65,060    | 14,785    | -50,275 | 16,129    |
| Total Capital Expenditure                   | 685,086   | 876,528   | 191,442 | 956,212   |

### Attachment 1

### Barunga (Bamyili)





# **Roper Gulf Regional Council**

## Income & Expenditure Report as at

| 5  | Ro   | nel | P | RI  | 1  |
|----|------|-----|---|-----|----|
| Ju | 1610 | NAL | 0 | DUN | c) |

| Income & Expenditure Report as at                 |                |              |               | TREAMARLE - MARLE - MERCORT, |
|---------------------------------------------------|----------------|--------------|---------------|------------------------------|
| 31-May-2019                                       | 19GLACT        | 19GLBUD2     | Variance      | 19GLBUD2                     |
| Beswick (Wugularr)                                | Year to Date   | Year to Date |               | Annual Budget                |
|                                                   | Actual (\$)    | Budget (\$)  | (