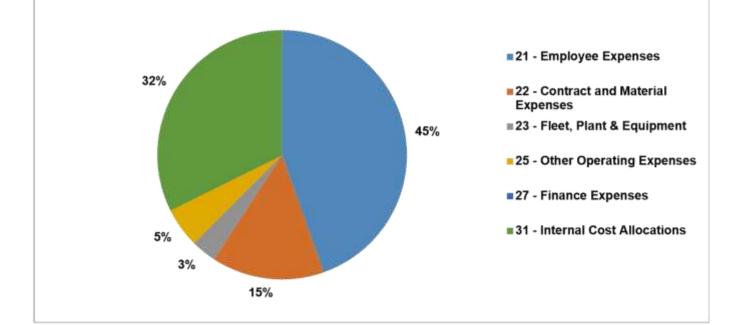

|
| Total Expenditure                                 | 2,346,498 | 2,225,009 | -121,488      | 2,427,284      |
| Capital Expenditure                               |           |           |               |                |
| 5321 - Capital Purchase/Construct Buildings       | 177,770   | 342,923   | 165,152       | 374,098        |
| 5331 - Capital Construct Infrastructure           | 45,671    | 123,463   | 77,793        | 134,688        |
| 5341 - Capital Purchases Plant & Equipment        | 234,943   | 383,199   | 148,256       | 418,035        |
| 5371 - Capital Purchase Vehicles                  | 0         | 214,005   | 214,005       | 233,460        |
| Total Capital Expenditure                         | 458,384   | 1,063,590 | 605,206       | 1,160,281      |

#### Mataranka





RoperGul

# Roper Gulf Regional Council Income & Expenditure Report as at

| income & Expenditure Report as at              |                   |              |          | TRUTHINGS - PARLS IN BOARD |
|------------------------------------------------|-------------------|--------------|----------|----------------------------|
| 31-May-2019                                    | 19GLACT           | 19GLBUD2     | Variance | 19GLBUD2                   |
| Minyerri                                       | Year to Date      | Year to Date |          | Annual Budget              |
|                                                | Actual (\$)       | Budget (\$)  | (\$)     | (\$)                       |
| Expenditure by Service                         | • • • • • • • • • |              |