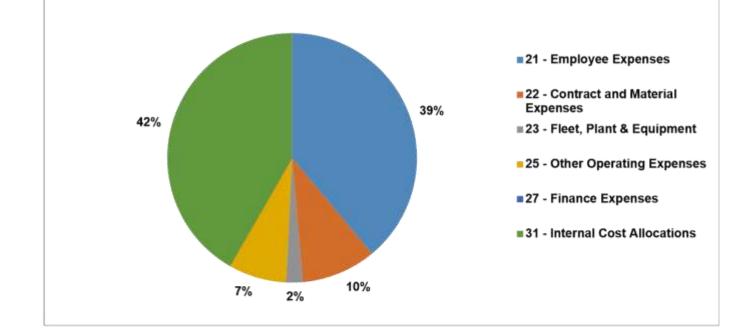

|           |           |                 |               |
| 5321 - Capital Purchase/Construct Buildings         | 444,936   | 658,949   | 214,013         | 718,85        |
| 5331 - Capital Construct Infrastructure             | 174,765   | 251,777   | 77,012          | 274,66        |
| 5341 - Capital Purchases Plant & Equipment          | 191,441   | 377,712   | 186,271         | 412,04        |
| 5371 - Capital Purchase Vehicles                    | 58,734    | 161,664   | 102,930         | 176,36        |
| 5381 - Capital Purchases Roads                      | 33,000    | 30,250    | -2,750          | 33,00         |
| Total Capital Expenditure                           | 902,876   | 1,480,352 | 577,476         | 1,614,92      |

-- -

. . . . . . . . .

#### Ngukurr





- - - - -

# Roper Gulf Regional Council Income & Expenditure Report as at

| 5   | lone    | rGulf   |
|-----|---------|---------|
| יור | EGIONAL | COUNCIL |

| Income & Expenditure Report as at                 |              |              |          | LINE NUMBER OF STREET |
|---------------------------------------------------|--------------|--------------|----------|-----------------------|
| 31-May-2019                                       | 19GLACT      | 19GLBUD2     | Variance | 19GLBUD2              |
| Numbulwar                                         | Year to Date | Year to Date |          | Annual Budget         |
|                                                   | Actual (\$)  | Budget (\$)  | (\$)     | (\$)                  |
| Expenditure by Service