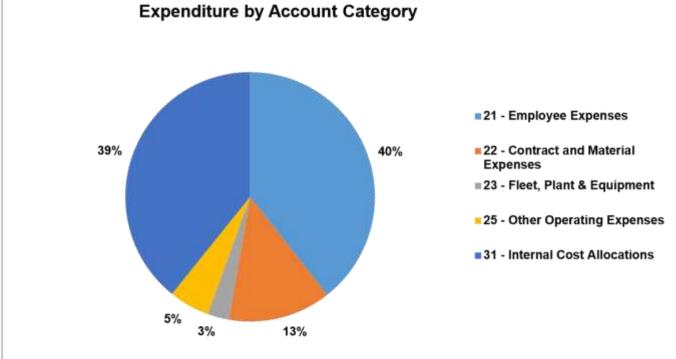

penditure                                 | 4,049,525 | 4,583,384 | 533,859         | 5,000,057      |
| Capital Expenditure                               |           |           |                 |                |
| 5321 - Capital Purchase/Construct Buildings       | 362,104   | 455,759   | 93,656          | 497,192        |
| 5331 - Capital Construct Infrastructure           | 0         | 62,822    | 62,822          | 68,534         |
| 5341 - Capital Purchases Plant & Equipment        | 291,126   | 400,284   | 109,158         | 436,673        |
| 5371 - Capital Purchase Vehicles                  | 0         | 116,916   | 116,916         | 127,545        |
| Total Capital Expenditure                         | 653,230   | 1,035,782 | 382,552         | 1,129,944      |

#### Numbulwar





## **Roper Gulf Regional Council**

### Income & Expenditure Report as at

Roper Gulf

| income & Expenditure Report as at          |              |              |          | AND MERSON OF A DESCRIPTION OF A DESCRIP |
|--------------------------------------------|--------------|--------------|----------|-------------------------------------------------------------------------------------------------------------------------------------------------------------------------------------------------------------------------------------------------------------------------------------------------------------------------------------------------------------------------------------------------------------------------------------------------------------------------------------------------------------