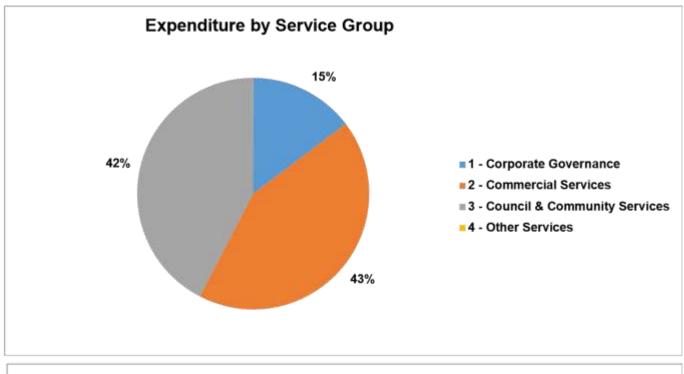

Expenditure                                 | 4,049,525 | 4,583,384 | 533,859         | 5,000,057      |
| Capital Expenditure                               |           |           |                 |                |
| 5321 - Capital Purchase/Construct Buildings       | 362,104   | 455,759   | 93,656          | 497,192        |
| 5331 - Capital Construct Infrastructure           | 0         | 62,822    | 62,822          | 68,534         |
| 5341 - Capital Purchases Plant & Equipment        | 291,126   | 400,284   | 109,158         | 436,673        |
| 5371 - Capital Purchase Vehicles                  | 0         | 116,916   | 116,916         | 127,545        |
| Total Capital Expenditure                         | 653,230   | 1,035,782 | 382,552         | 1,129,944      |

#### Numbulwar





## **Roper Gulf Regional Council**

### Income & Expenditure Report as at

Roper Gulf

| income & Expenditure Report as at          |              |              |          | AND MERSON OF A DESCRIPTION OF A DESCRIP |
|--------------------------------------------|--------------|--------------|----------|-----------------------------------------------------------------------------------------------------------------------------------------------------------------------------------------------------------------------------------------------------------------------------------------------------------------------------------------------------------------------------------------------------------------------------------------------------------------------------------------------------------