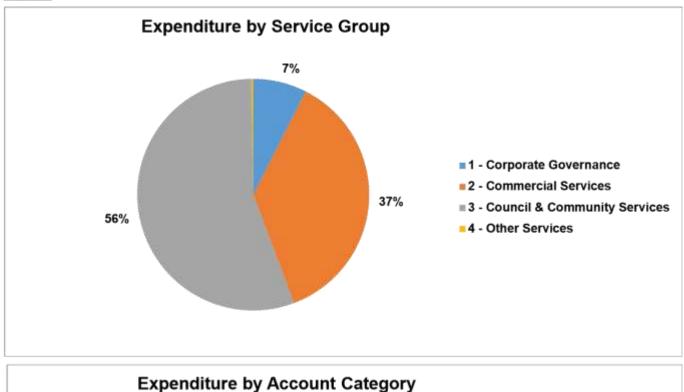

|           |           |                 |               |
| 5321 - Capital Purchase/Construct Buildings         | 444,936   | 658,949   | 214,013         | 718,85        |
| 5331 - Capital Construct Infrastructure             | 174,765   | 251,777   | 77,012          | 274,66        |
| 5341 - Capital Purchases Plant & Equipment          | 191,441   | 377,712   | 186,271         | 412,04        |
| 5371 - Capital Purchase Vehicles                    | 58,734    | 161,664   | 102,930         | 176,36        |
| 5381 - Capital Purchases Roads                      | 33,000    | 30,250    | -2,750          | 33,00         |
| Total Capital Expenditure                           | 902,876   | 1,480,352 | 577,476         | 1,614,92      |

-- -

. . . . . . . . .

#### Ngukurr





- - - - -

# Roper Gulf Regional Council Income & Expenditure Report as at

| 5   | lone    | rGulf   |
|-----|---------|---------|
| יור | EGIONAL | COUNCIL |

| Income & Expenditure Report as at                 |              |              |          | LINE NUMBER OF STREET |
|---------------------------------------------------|--------------|--------------|----------|-----------------------|
| 31-May-2019                                       | 19GLACT      | 19GLBUD2     | Variance | 19GLBUD2              |
| Numbulwar                                         | Year to Date | Year to Date |          | Annual Budget         |
|                                                   | Actual (\$)  | Budget (\$)  | (\$)     | (\$)                  |
| Expenditure by Service