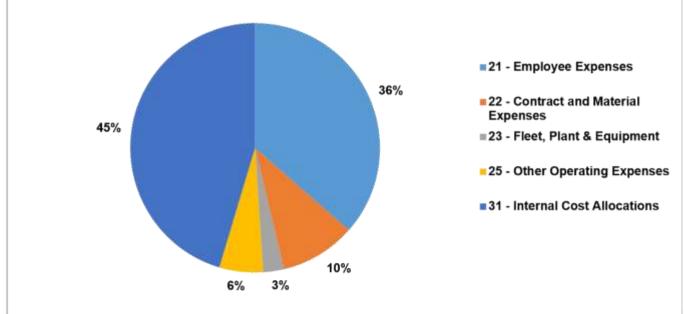

0           | 600            |
| 423 - SPG - Diversion Evenings              | 1,677     | 2,475     | 798           | 2,700          |
| Total Expenditure                           | 1,425,407 | 1,544,533 | 119,126       | 1,684,945      |
| Capital Expenditure                         |           |           |               |                |
| 5321 - Capital Purchase/Construct Buildings | 80,700    | 74,250    | -6,450        | 81,000         |
| 5341 - Capital Purchases Plant & Equipment  | 2,790     | 132,016   | 129,226       | 144,017        |
| 5371 - Capital Purchase Vehicles            | 57,652    | 0         | -57,652       | 0              |
| Total Capital Expenditure                   | 141,141   | 206,266   | 65,124        | 225,017        |

#### Eva Valley (Manyallaluk)





RoperGul

## **Roper Gulf Regional Council**

Income & Expenditure Report as at

| 31-May-2019<br>Jilkminggan (Duck Creek)           | 19GLACT<br>Year to Date<br>Actual (\$) | 19GLBUD2<br>Year to Date<br>Budget (\$) | Variance<br>(\$) | 19GLBUD2<br>Annual Budget<br>(\$) |
|---------------------------------------------------|----------------------------------------|-----------------------------------------|------------------|-----------------------------------|
| Expenditure by Service                            |                                        |                                         |                  |                                   |
| 1 - Corporate Governance                          | 163,561                                | 164,522                                 | 961