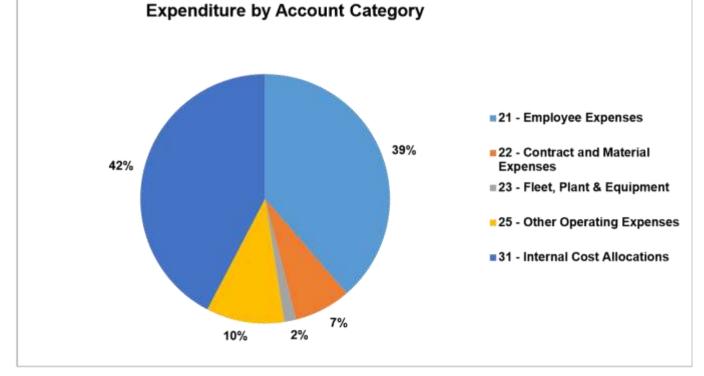

622         | 5,082          |
| 423 - SPG - Diversion Evenings              | 2,600     | 2,475     | -125          | 2,700          |
| Total Expenditure                           | 1,996,203 | 2,253,028 | 256,825       | 2,457,849      |
| Capital Expenditure                         |           |           |               |                |
| 5321 - Capital Purchase/Construct Buildings | 0         | 109,083   | 109,083       | 119,000        |
| 5331 - Capital Construct Infrastructure     | 19,500    | 0         | -19,500       | 0              |
| 5341 - Capital Purchases Plant & Equipment  | 2,790     | 202,671   | 199,881       | 221,096        |
| Total Capital Expenditure                   | 22,290    | 311,755   | 289,465       | 340,096        |

#### Jilkminggan (Duck Creek)





## **Roper Gulf Regional Council**

### Income & Expenditure Report as at

| 3h | Ro    | Der   | Gulf   |
|----|-------|-------|--------|
| I. | REGIO | NAL C | OUNCIL |

| Income & Expenditure Report as at                    |               |              |          | TRUCTURE AND A MARKED A |
|------------------------------------------------------|---------------|--------------|----------|-------------------------------------------------------------------------------------------------------------------------------------------------------------------------------------------------------------------------------------------------------------------------------------------------------------------------------------------------------------------------------------------------------------------