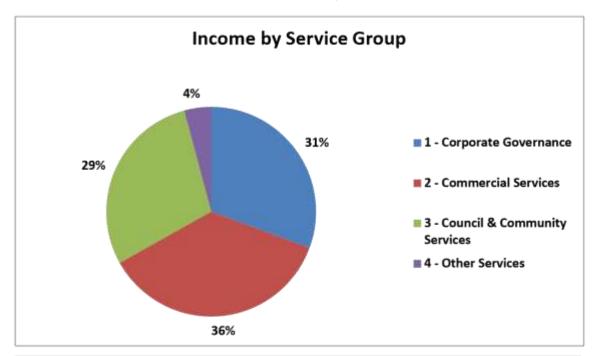

ance                                               | 7,180,060    | 10,824,417   | -3,644,357    | 11,808,452       |
| 2 - Commercial Services                                                | 123,001      | 119,028      | 3,973         | 129,848          |
| 3 - Council & Community Services                                       | 1,213,922    | 1,350,736    | -136,813      | 1,473,530        |
| 4 - Other Services                                                     | 962,317      | 1,054,189    | -91,872       | 1,150,025        |
| Total Capital Expenditure                                              | 9,479,301    | 13,348,370   | -3,869,069    | 14,561,855       |

G:\Finance Department - admin files\Lokesh\Council Reports\FY 2018-19\12.June 2018-19\Income Statement by Service Group





G:\Finance Department - admin files\Lokesh\Council Reports\FY 2018-19\12.June 2018-19\Income Statement by Nat Acc

### Roper Gulf Regional Council Income & Expenditure Report as at

Income & Expenditure Report as at 31-May-2019



| for the year 2018-19                   |              |                                                                                                                 |               |                  |
|----------------------------------------|--------------|-----------------------------------------------------------------------------------------------------------------|---------------|------------------|
|                                        | 19GLACT      | 19GLBUD2