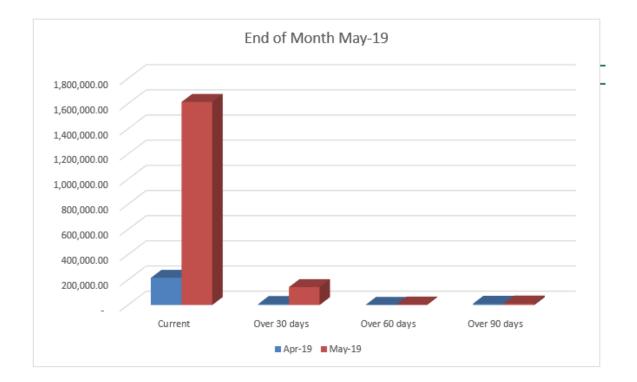

**\$237,794.41**. During this month, debtors have shown an overall increase from February to March by **\$1,535,045.14**.

| Debtors                  | Apr-19     |        | May-19       |        |
|--------------------------|------------|--------|--------------|--------|
| Current                  | 216,819.28 | 91.17% | 1,614,467.81 | 91.06% |
| Over 30 days             | 8,563.28   | 3.60%  | 142,578.89   | 8.04%  |
| Over 60 days             | 1,693.75   | 0.71%  | 4,051.00     | 0.23%  |
| Over 90 days             | 10,718.10  | 4.52%  | 11,741.85    | 0.67%  |
|                          | 237,794.41 | 100%   | 1,772,839.55 | 100%   |
| Less: Unapplied Credits  | 712.07     |        | 142,632.45   |        |
| Total Actual Outstanding | 237,082.34 |        | 1,630,207.10 |        |



| Account | Description                     | Account<br>Balance | Status   | Reason                                                                                                                                                    |
|---------|---------------------------------|--------------------|----------|-----------------------------------------------------------------------------------------------------------------------------------------------------------|
|         |                                 |                    | Current  | GRANT FUNDING - UPGRADE ROCKY CREEK                                                                                                                       |
| 01224   | McArthur River                  | 1,540,000.00       |          | CROSSING