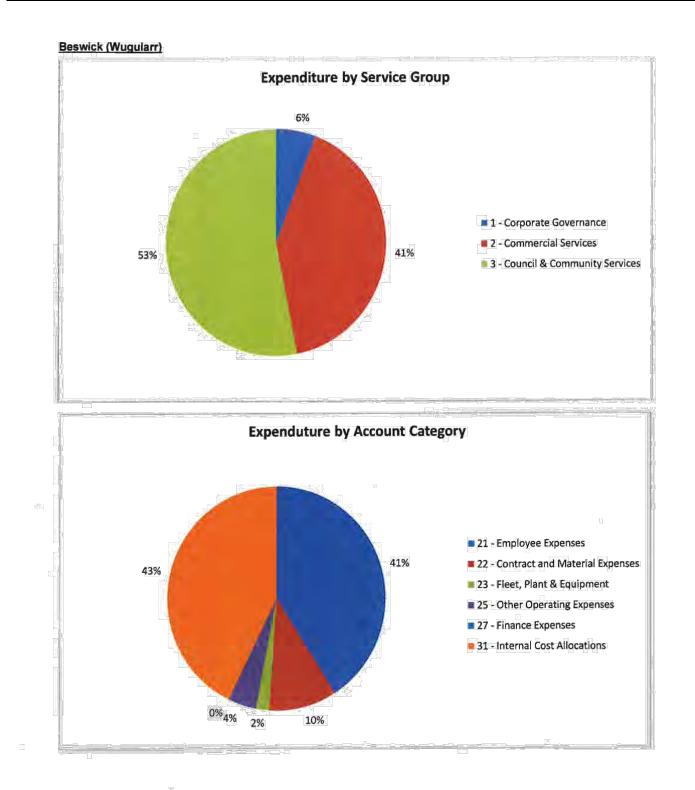

| 416 - Youth Vibe Grant                      | 1,200     | 0         | -1,200  | 0         |
| 481 - Right Path Project                    | 3,024     | 5,087     | 2,062   | 5,549     |
| Total Expenditure                           | 2,633,931 | 3,292,672 | 658,741 | 3,592,005 |
| Capital Expenditure                         |           | 0         |         |           |
| 5321 - Capital Purchase/Construct Buildings | 0         | 73,333    | 73,333  | 80,000    |
| 5341 - Capital Purchases Plant & Equipment  | 30,817    | 32,083    | 1,266   | 35,000    |
| Total Capital Expenditure                   | 30,817    | 105,417   | 74,600  | 115,000   |

31

勴

G:\Finance Department - admin files\Lokesh\Council Reports\FY 2016-17\11.May - 2016-17\12 - Beswick (Wugularr)

ďa

Page 2 of 3

(9)



Page 3 of 3

### Roper Gulf Regional Council Income & Expenditure Report as at



| Income & Expenditure Report as at                  |              |              |           |               |
|----------------------------------------------------|--------------|--------------|-----------|---------------|
| 31-May-2017                                        | 17GLACT      | 17GLBUD2     | Variance  | 17GLBUD2      |
| Borroloola                                         | Year to Date | Year to Date |           | Annual Budget |
|                                                    | Actual (\$)  | Budget (\$)  | (\$)      | (\$)          |
| Expenditure by Service                             |              |              |           | انون<br>ا     |
| 1 - Corporate Governance