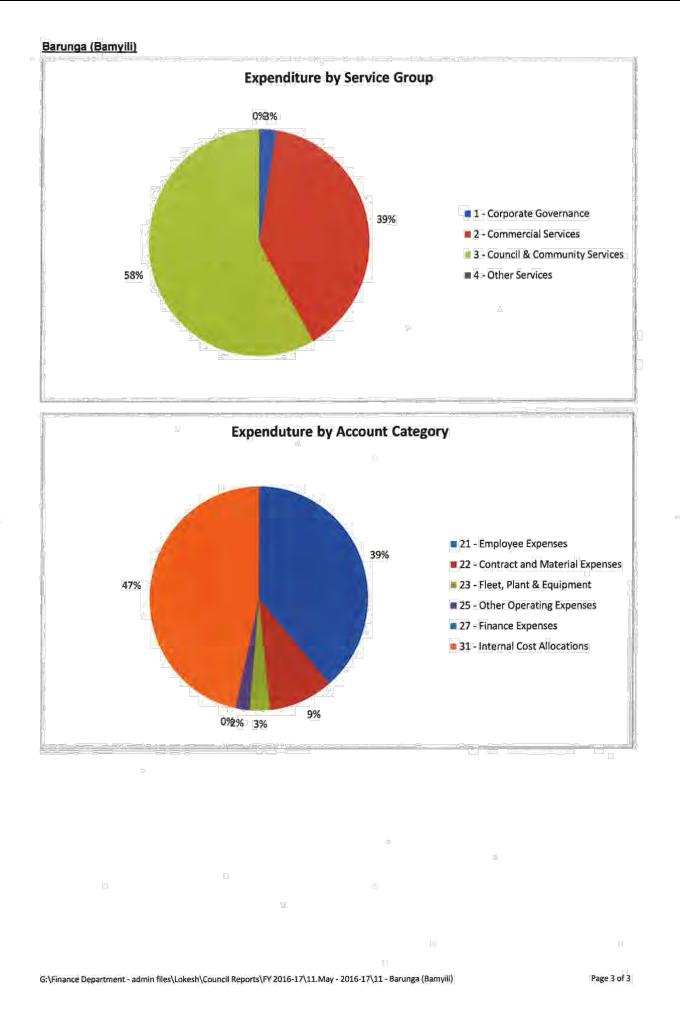

|                          |                     |
| Total Expenditure                        | 1,916,769                  | 2,241,290                  | 324,521                  | 2,445,043           |
| Total Expenditure<br>Capital Expenditure | 1,916,769                  | 2,241,290                  | 324,521                  | 2,445,043           |
|                                          | <b>1,916,769</b><br>52,261 | <b>2,241,290</b><br>50,417 | <b>324,521</b><br>-1,844 | 2,445,043<br>55,000 |
| Capital Expenditure                      |                            | , .                        | <u>.</u>                 |                     |

50

G:\Finance Department - admin files\Lokesh\Council Reports\FY 2016-17\11.May - 2016-17\11 - Barunga (Bamyili)

₿Ø



## Roper Gulf Regional Council



| Income & Expenditure Report as at                 | niké         | and and so a | 1.00     |                                                                                                                 |
|---------------------------------------------------|--------------|--------------|----------|-----------------------------------------------------------------------------------------------------------------|
| 31-May-2017                                       | 17GLACT      | 17GLBUD2     | Variance | 17GLBUD2                                                                                                        |
| Beswick (Wugularr)                                | Year to Date |              |          | Annual Budget