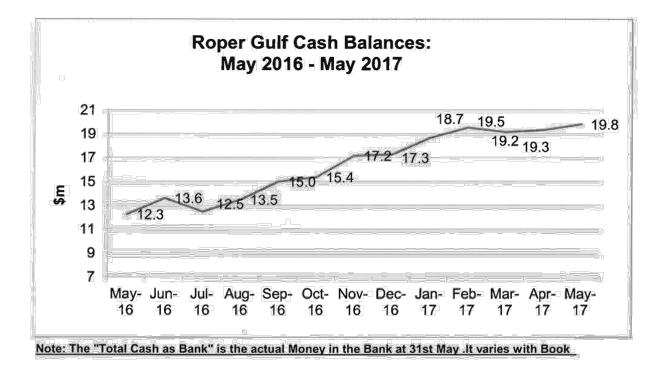

|
| NAB - Term Deposit                           | \$5,000,000.00                      |
| Monthly interest earned                      | \$0.00                              |
| Commonwealth - Term Deposit                  | \$4,000,000.00                      |
| Monthly interest earned                      | \$0.00                              |
| Bendigo Bank                                 | \$2,000,000.00                      |
| Monthly interest earned                      | \$0.00                              |
| ME Bank - Term deposit                       | \$1,000,000.00                      |
| Monthly interest earned                      | \$0.00                              |

#### **Total Cash at Bank**

<u>\$19,825,581.91</u> \$4,833.66

**Total Interest Earned** 



|                                                                                                                                                                                                                                                                                                             |                                                                                                                                                                                                                                        |