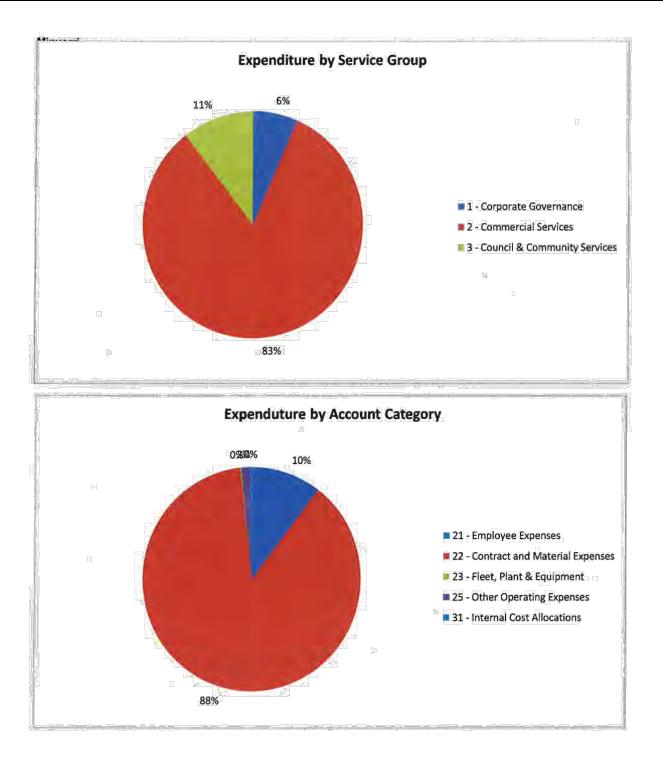

8,607        | 3,265    | 9,389         |
| 221 - Territory Housing Tenancy Management Co   | c 3,547      | 8,787        | 5,240    | 9,586         |
| 314 - Service Fee - CDP                         | 1,194,117    | 1,302,269    | 108,153  | 1,420,657     |
| 401 - Night Patrol                              | 153,525      | 162,814      | 9,289    | 177,615       |
| Total Expenditure                               | 1,450,687    | 1,890,382    | 439,696  | 2,062,235     |
| Capital Expenditure                             |              |              |          |               |
| Total Capital Expenditure                       | 0            | 0            | 0        | 0             |

G:\Finance Department - admin files\Lokesh\Council Reports\FY 2016-17\11.May - 2016-17\19 - Minyerri







| Income & Expenditure Report as at                  |              |              |           | Mit waar in i |
|----------------------------------------------------|--------------|--------------|-----------|---------------|
| 31-May-2017                                        | 17GLACT      | 17GLBUD2     | Variance  | 17GLBUD2      |
| Ngukurr                                            | Year to Date | Year to Date |           | Annual Budget |
|                                                    | Actual (\$)  | Budget (\$)  | (\$)      | (\$)          |
| Expenditure by Service                             |              |              |           |               |
| 1 - Corporate Governance                           | 213,086      | 480,637      | 267,551   | 524,331       |
| 2