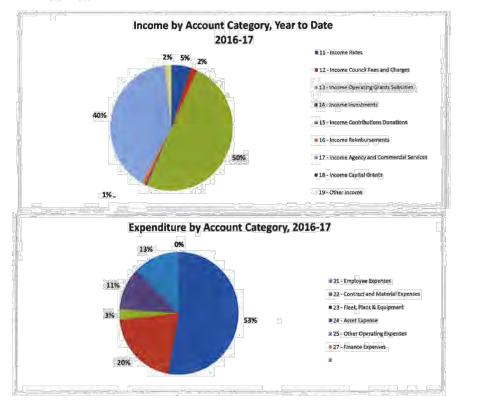

| 5.402.223             |
| Total Carried Forwards                     | 5,402,223           | 4,952,037    | 450,185                                  | 5,402,223             |
| Surplus/(Deficit)                          | 10,419,022          | -189,089     | 10,608,111                               | -1,873,463            |
| Capital Expenditure                        | and and             |              |                                          |                       |
| 53 - WIP Assets                            | 802,999             | 2.245,026    | -1,442,027                               | 2,449,120             |
| Total Capital Expenditure                  | 802.999             | 2.245,026    | -1,442,027                               | 2,449,120             |



Page 1 of 1

G:\Finance Department - admin files\Lokesh\Council Reports\FY 2016-17\11.May - 2016-17\May-17 Income Statement by Service Group

| Roper Gulf Regional Co<br>ncome & Expenditure Report as at<br>11-May-2017 |                 |                     |                   | n de men              |
|---------------------------------------------------------------------------|-----------------|---------------------|-------------------|-----------------------|
| or the year 2016-2017                                                     |                 |                     |                   |                       |
|                                                                           | 17GLACT         | 17GLBUD2            | _                 | 17GLBUD2              |
|