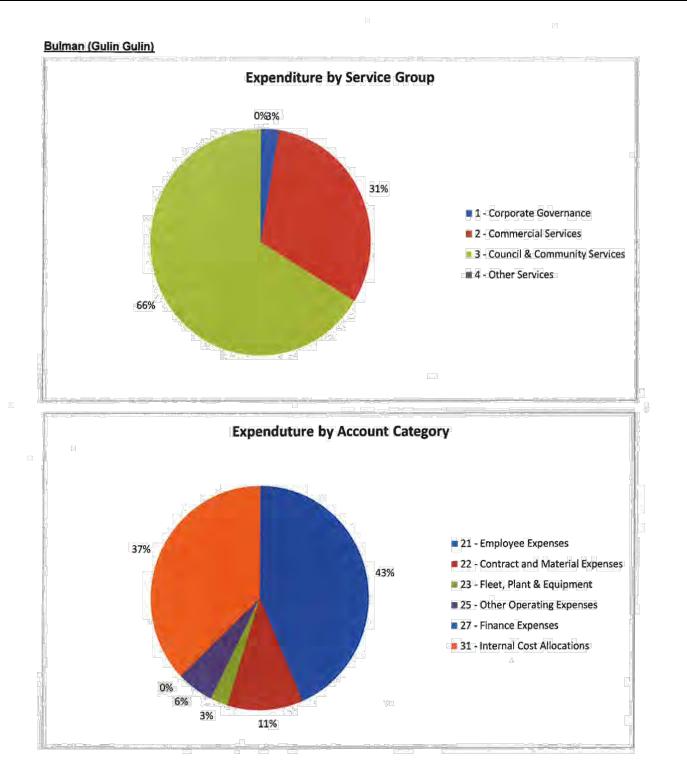

| 8,067     | 7,394     | -673    | 8,066     |
| 479 - Territory Day Celeberation            | 785       | 1,292     | 507     | 1,409     |
| Total Expenditure                           | 1,769,228 | 2,246,523 | 477,296 | 2,450,753 |
| Capital Expenditure                         |           |           |         |           |
| 5321 - Capital Purchase/Construct Buildings | 23,681    | 78,833    | 55,152  | 86,000    |
| 5341 - Capital Purchases Plant & Equipment  | 99,153    | 91,667    | -7,487  | 100,000   |
| Total Capital Expenditure                   | 122,834   | 170,500   | 47,666  | 186,000   |

36

Øß

G:\Finance Department - admin files\Lokesh\Council Reports\FY 2016-17\11.May - 2016-17\14 - Bulman (Gulin Gulin)

 $\mathbb{S}$ 

Page 2 of 3

60



G:\Finance Department - admin files\Lokesh\Council Reports\FY 2016-17\11.May - 2016-17\14 - Bulman (Gulin Gulin)

Page 3 of 3

# Roper Gulf Regional Council



| Income & Expenditure Report as at                 |              |              |          | 1             |
|---------------------------------------------------|--------------|--------------|----------|---------------|
| 31-May-2017                                       | 17GLACT      | 17GLBUD2     | Variance | 17GLBUD2      |
| Eva Valley (Manyallaluk)                          | Year to Date | Year to Date |          | Annual Budget |
|                                                   | Actual (\$)  | Budget (\$)  | (\$)     | (\$)          |
| Expenditure by Service                            |              |              |