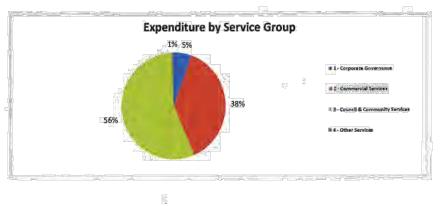

al Expenditure                                                 | 854,351         | 2,245,026           | 1,390,676         | 2,449,120             |
|                                                                           | Income by Servi | ce Group            |                   |                       |
|                                                                           | <b>6</b> 11     |                     | l                 |                       |
|                                                                           | 0%              |                     |                   |                       |
|                                                                           | 29%             |                     | 1 - Corporate Gov | WITH BROKE            |





Page 1 of 1

## Roper Gulf Regional Council Actual cash at bank as at 31 May 2017



| Bank:                                        | Closing balance as at 31st May 2017 |
|----------------------------------------------|-------------------------------------|
| Commonwealth - Business 10313307             | \$5,565,629.06                      |
| Monthly interest earned                      | \$3,564.42                          |
| Commonwealth - Operating 10313294            | \$112,451.12                        |
| Monthly interest earned                      | \$0.00                              |
| Commonwealth - Trust 103133315               | -\$554,621.41                       |
| Monthly interest earned                      | \$192.29                            |
| Commonwealth -