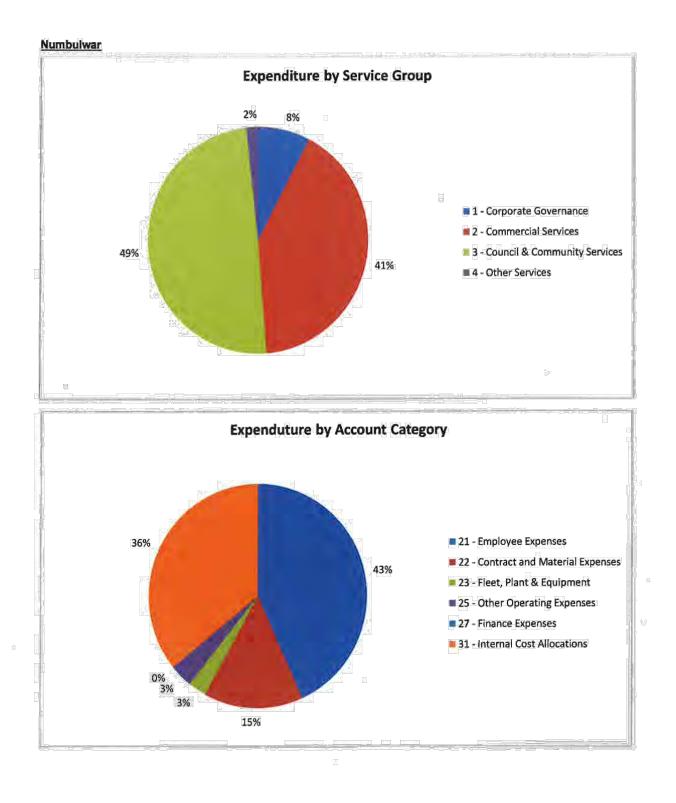

91,376    | 21,984    | 99,683    |
| 401 - Night Patrol                                | 276,700   | 252,774   | -23,927   | 275,753   |
| 381 - Animal Control                              | 15,996    | 0         | -15,996   | 0         |
| 370 - Remote School Attendance Strategy           | 184,423   | 197,007   | 12,584    | 214,917   |
| 350 - Centrelink                                  | 59,191    | 86,593    | 27,402    | 94,465    |
| 346 - Indigenous Broadcasting                     | 59,120    | 64,907    | 5,786     | 70,807    |
| 344 - Commonwealth Home Support Program           | 120,584   | 172,938   | 52,354    | 188,659   |

<u>Ş1</u>

cB

G:\Finance Department - admin files\Lokesh\Council Reports\FY 2016-17\11.May - 2016-17\21 - Numbulwar

2

20

Page 2 of 3

æ

þ

8

¢



G:\FInance Department - admin files\Lokesh\Council Reports\FY 2016-17\11.May - 2016-17\21 - Numbulwar

### CORPORATE GOVERNANCE DIRECTORATE REPORT

| ITEM NUMBER | 15.6                                                       |
|-------------|------------------------------------------------------------|
| TITLE       | FINANCE - FINAL BUDGET AMENDMENT<br>2016-17 FINANCIAL YEAR |
| REFERENCE   | 696052                                                     |
| AUTHOR      | Lokesh Anand, Finance Manager                              |



15 June 2017

#### RECOMMENDATION

#### (a) That Council adopts the Final Amended Budget for the 2016-17 Financial Year

#### BACKGROUND

As per Sec 128 (2) of the Local Govt Act, a council may, after adopting its budget for a particular financial year, adopt an