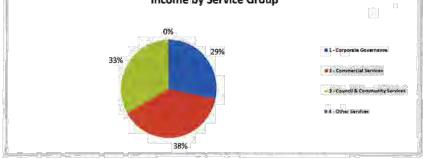

ital Expenditure                                                 | 854,351         | 2,245,026           | 1,390,676         | 2,449,120             |
|                                                                           | Income by Servi | ce Group            |                   |                       |
|                                                                           | <b>6</b> 11     |                     | l                 |                       |
|                                                                           | 0%              |                     |                   |                       |
|                                                                           | 29%             |                     | 1 - Corporate Gov | WITH BROKE            |





Page 1 of 1

## Roper Gulf Regional Council Actual cash at bank as at 31 May 2017



| Bank:                                        | Closing balance as at 31st May 2017 |
|----------------------------------------------|-------------------------------------|
| Commonwealth - Business 10313307             | \$5,565,629.06                      |
| Monthly interest earned                      | \$3,564.42                          |
| Commonwealth - Operating 10313294            | \$112,451.12                        |
| Monthly interest earned                      | \$0.00                              |
| Commonwealth - Trust 103133315               | -\$554,621.41                       |
| Monthly interest earned                      | \$192.29                            |
| Commonwealth