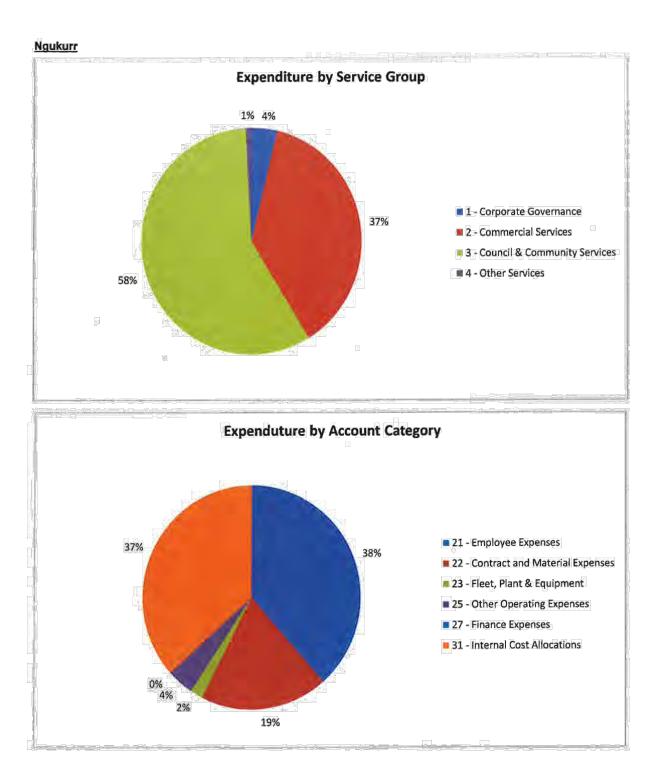

| 336,920   | 324,096   | -12,823   | 353,560   |
| Total Expenditure                                 | 5,725,847 | 7,490,739 | 1,764,892 | 8,171,715 |
| Capital Expenditure                               |           |           |           |           |
| 5321 - Capital Purchase/Construct Buildings       | 20,664    | 149,417   | 128,753   | 163,000   |
| 5331 - Capital Construct Infrastructure           | 0         | 137,500   | 137,500   | 150,000   |
| 5341 - Capital Purchases Plant & Equipment        | 7,086     | 36,837    | 29,751    | 40,186    |
| Total Capital Expenditure                         | 27,750    | 323,754   | 296,004   | 353,186   |

G:\Finance Department - admin files\Lokesh\Council Reports\FY 2016-17\11.May - 2016-17\20 - Ngukurr

1

Page 2 of 3

R.3





| 31-May-2017                                                          | 17GLACT      | 17GLBUD2     | Varianaa  | 1701 01100    |
|----------------------------------------------------------------------|--------------|--------------|-----------|---------------|
|                                                                      |              | TIGLOODE     | Variance  | 17GLBUD2      |
| Numbulwar                                                            | Year to Date | Year to Date |           | Annual Budget |
|                                                                      | Actual (\$)  | Budget (\$)  | (\$)      | (\$)          |
| Expenditure by Service                                               |              |              |           | 2.5           |
| 1 - Corp