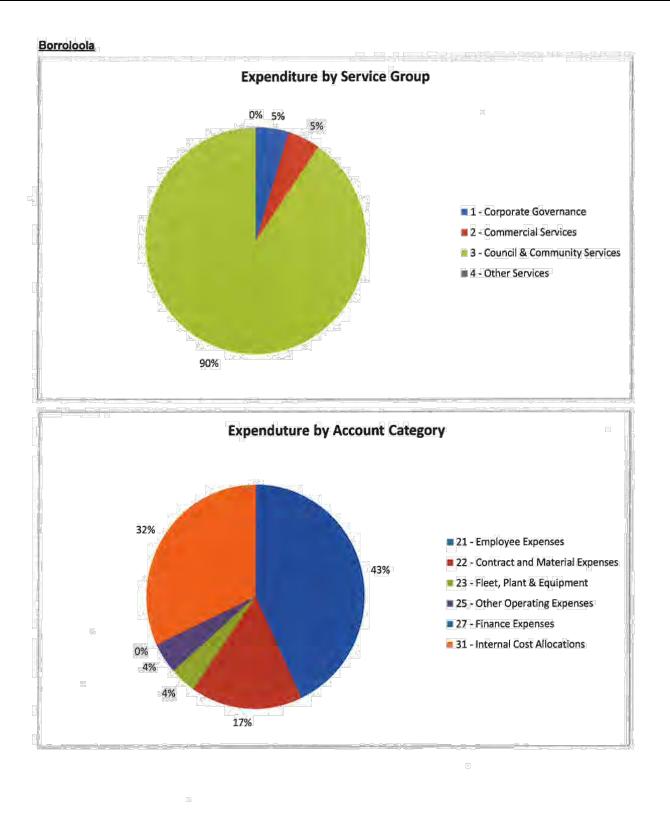

|
| 550 - Swimming Pool                         | 344,084   | 376,050   | 31,965    | 410,236   |
| 480 - McArthur River Mine                   | 0         | 22,917    | 22,917    | 25,000    |
| 468 - Auspice Grant Management              | -1,427    | 0         | 1,427     | 0         |
| 462 - 2014-19 Roads to Recovery             | 0         | 388,653   | 388,653   | 423,985   |
| 416 - Youth Vibe Grant                      | 1,207     | 88        | -1,119    | 96        |
| 415 - Indigenous Youth Reconnect            | 148,498   | 161,145   | 12,647    | 175,794   |
| 414 - Drug and Volatile Substances          | 3,907     | 0         | -3,907    | 0         |

27

G:\Finance Department - admin files\Lokesh\Council Reports\FY 2016-17\11.May - 2016-17\13 - Borroloola

R

Page 2 of 3



G:\Finance Department - admin files\Lokesh\Council Reports\FY 2016-17\11.May - 2016-17\13 - Borroloola

## Roper Gulf Regional Council



| Income & Expenditure Report as at                 |              |              |          |