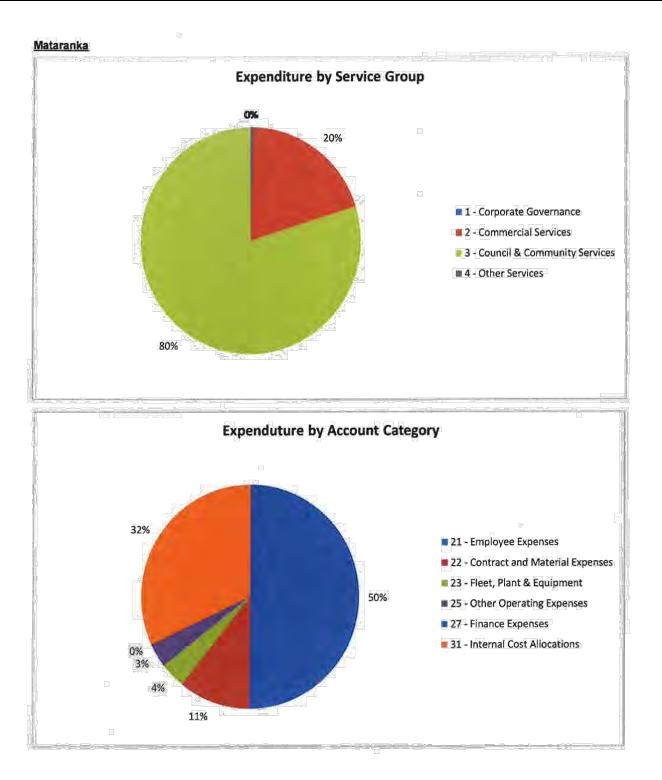

|
| 473 - Community Benifit Fund                | 0         | 160,417   | 160,417 | 175,000   |
| 488 - NTEPA Environment Grant               | 1,304     | 5,869     | 4,566   | 6,403     |
| Total Expenditure                           | 1,825,991 | 2,301,994 | 476,003 | 2,511,267 |
| Capital Expenditure                         |           |           |         |           |
| 5321 - Capital Purchase/Construct Buildings | 176,607   | 155,834   | -20,773 | 170,000   |
| 5331 - Capital Construct Infrastructure     | 0         | 123,750   | 123,750 | 135,000   |
| Total Capital Expenditure                   | 176,607   | 279,583   | 102,976 | 305,000   |

Ξ£,

G:\Finance Department - admin files\Lokesh\Council Reports\FY 2016-17\11.May - 2016-17\18 - Mataranka

ß

85

Page 2 of 3

-

9



2

G:\Finance Department - admin files\Lokesh\Council Reports\FY 2016-17\11.May - 2016-17\18 - Mataranka



| Income & Expenditure Report as at               |              |              |          | The second    |
|-------------------------------------------------|--------------|--------------|----------|---------------|
| 31-May-2017                                     | 17GLACT      | 17GLBUD2     | Variance | 17GLBUD2      |
| Minyerri                                        | Year to Date | Year to Date |          | Annual Budget |
|                                                 | Actual (\$)  | Budget (\$)  | (\$)     | (\$)          |
| Expenditure by Service                          |              |              |          |               |
| 1 - Corporate Governance