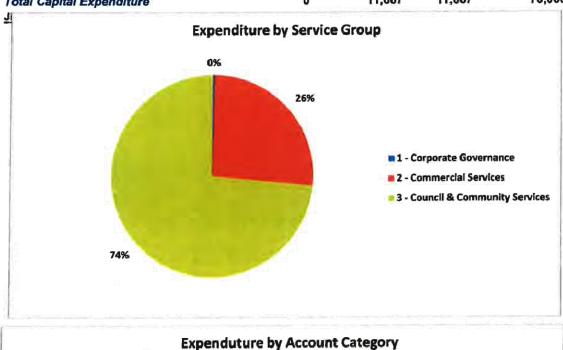

#### BACKGROUND

Attached are the financial reports for Roper Gulf Regional Council as at 31<sup>st</sup> August 2017, including:

- Balance Sheet
- Income and expenditure report by service group
- Income and expenditure report by account category
- Cash-at-bank Statement & 12-month graph on cash balances
- Expenditure reports for all communities

Balance sheet has been prepared as per prevailing accounting standard, practice and in compliance with the applicable Local Government Act. Revenue and expenditure statement as of end of August 2017 shows a surplus of \$ 7.6 M. The surplus also includes the carry forwards from previous year of \$3 M leaving effective surplus of 4.6M. Our bank balance as at 31<sup>st</sup> August is \$ 22 M.