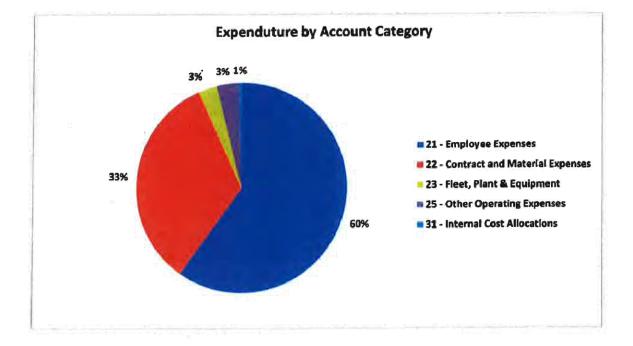

#### BACKGROUND

Attached are the financial reports for Roper Gulf Regional Council as at 31<sup>st</sup> August 2017, including:

- Balance Sheet
- Income and expenditure report by service group
- Income and expenditure report by account category
- Cash-at-bank Statement & 12-month graph on cash balances
- Expenditure reports for all communities