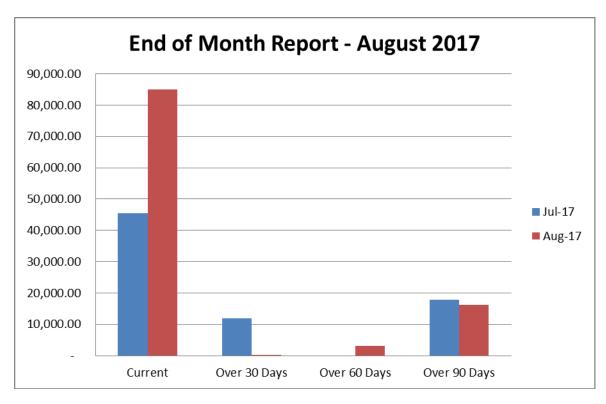

#### <u>Debtors</u>

The summary below shows the amount of debtors outstanding for the current and the prior month.

See attached: Aged Analysis – Detailed Report – Accounts Receivable 31<sup>st</sup> August 2017.

As at 31<sup>st</sup> August 2017, \$ 104,481.57 is outstanding. Comparatively, at 31<sup>st</sup> July 2017, the total debt outstanding was \$75,351.30. During this month, debtors have shown an overall increase from July 2017 to August 2017 by \$ 29,130.27.

#### AR Age Analysis

| Debtors | July-17   |        | August-17 |        |
|---------|-----------|--------|-----------|--------|
| Current | 45,578.12 | 60.49% | 84,914.81 | 81.28% |

| Ordinary Meeting of Council 14 September 2 |           |        |            |        |
|--------------------------------------------|-----------|--------|------------|--------|
| Over 30 days                               | 11,869.28 | 15.76% | 205.02     | 0.20%  |
| Over 60 days                               |           |        | 3,093.84   | 2.95%  |
| Over 90 days                               | 17,903.90 | 23.75% | 16,267.90  | 15.57% |
|                                            | 75,351.30 |        | 104,481.57 |        |
| Less: Unapplied Credits                    | 1,652.57  |        | 7,561.76   |        |
| Total Actual Outstanding                   | 73,698.73 |        | 96,919.81  |        |

As at 31<sup>st</sup> August 2017, \$96,919.81 in creditors is outstanding.

The Accounts Payable age analysis report depicts the following:

| Creditors                                    | Amount       |      |
|----------------------------------------------|--------------|------|
| Current                                      | \$84,914.81  | 81%  |
| Over 30 days                                 | \$205.02     | 0.1% |
| Over 60 days                                 | \$3093.84    | 2.9% |
| Over 90 days                                 | \$16,267.90  | 16%  |
| Total outstanding amount (Including Overdue) | \$104,481.57 |      |
| Less: Unapplied Credits                      | -\$7,561.76  |      |
| TOTAL ACTUAL OUTSTANDING                     | \$96,919.81  |      |