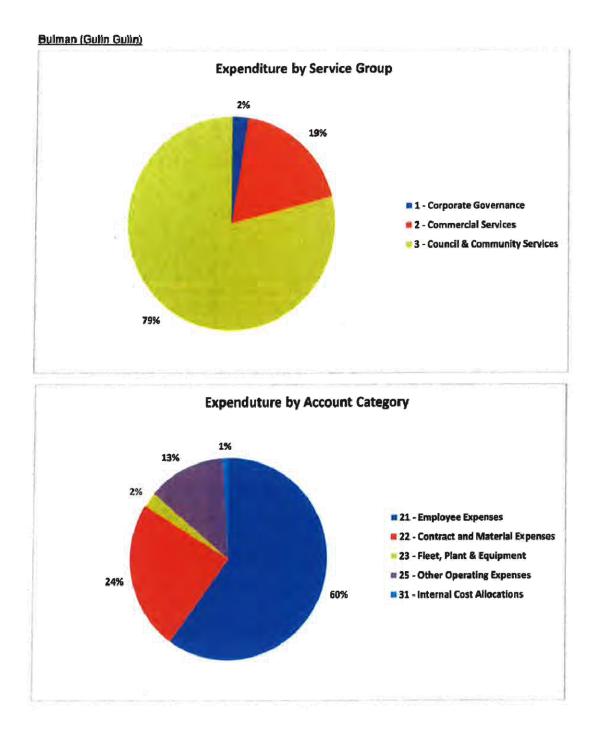

#### BACKGROUND

Attached are the financial reports for Roper Gulf Regional Council as at 31<sup>st</sup> August 2017, including:

- Balance Sheet
- Income and expenditure report by service group
- Income and expenditure report by account category
- Cash-at-bank Statement & 12-month graph on cash balances
- Expenditure reports for all communities

Balance sheet has been prepared as per prevailing accounting standard, practice and in compliance with the applicable Local Government Act. Revenue and expenditure statement as of end of August 2017 shows a surplus of \$ 7.6 M. The surplus also includes the carry forwards from previous year of \$3 M leaving effective surplus of 4.6M. Our bank balance as at 31<sup>st</sup> August is \$ 22 M.