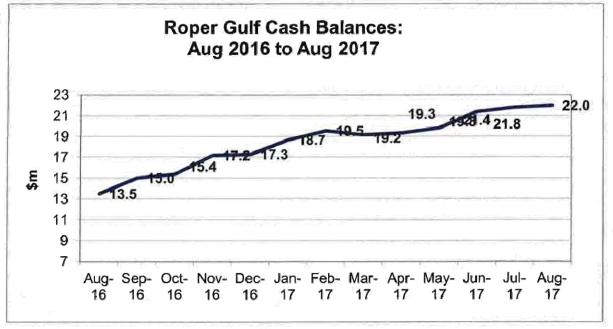

Balance sheet has been prepared as per prevailing accounting standard, practice and in compliance with the applicable Local Government Act. Revenue and expenditure statement as of end of August 2017 shows a surplus of \$ 7.6 M. The surplus also includes the carry forwards from previous year of \$3 M leaving effective surplus of 4.6M. Our bank balance as at 31<sup>st</sup> August is \$ 22 M.