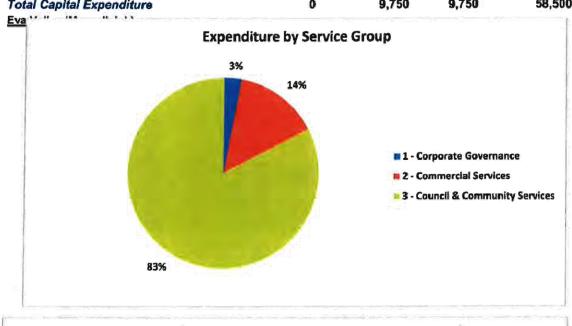

#### BACKGROUND

Attached are the financial reports for Roper Gulf Regional Council as at 31<sup>st</sup> August 2017, including:

- Balance Sheet
- Income and expenditure report by service group
- Income and expenditure report by account category
- Cash-at-bank Statement & 12-month graph on cash balances
- Expenditure reports for all communities

Balance sheet has been prepared as per prevailing accounting standard, practice and in compliance with the applicable Local Government Act. Revenue and expenditure statement as of end of August 2017 shows a surplus of \$ 7.6 M. The surplus also includes the carry forwards from previous year of \$3 M leaving effective surplus of 4.6M. Our bank balance as at 31<sup>st</sup> August is \$ 22 M.