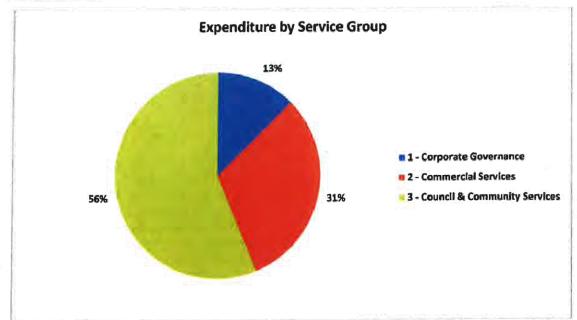

#### BACKGROUND

Attached are the financial reports for Roper Gulf Regional Council as at 31<sup>st</sup> August 2017, including:

- Balance Sheet
- Income and expenditure report by service group
- Income and expenditure report by account category
- Cash-at-bank Statement & 12-month graph on cash balances
- Expenditure reports for all communities