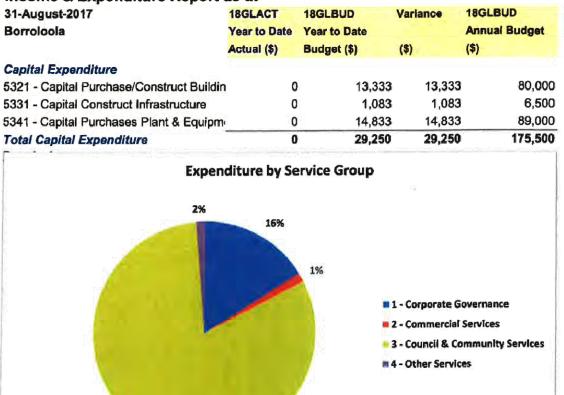

#### BACKGROUND

Attached are the financial reports for Roper Gulf Regional Council as at 31<sup>st</sup> August 2017, including:

- Balance Sheet
- Income and expenditure report by service group
- Income and expenditure report by account category
- Cash-at-bank Statement & 12-month graph on cash balances
- Expenditure reports for all communities

Balance sheet has been prepared as per prevailing accounting standard, practice and in compliance with the applicable Local Government Act. Revenue and expenditure statement as of end of August 2017 shows a surplus of \$ 7.6 M. The surplus also includes the carry forwards from previous year of \$3 M leaving effective surplus of 4.6M. Our bank balance as at 31<sup>st</sup> August is \$ 22 M.