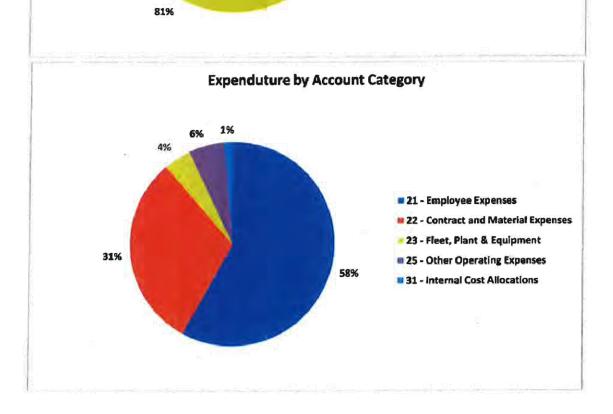

#### BACKGROUND

Attached are the financial reports for Roper Gulf Regional Council as at 31<sup>st</sup> August 2017, including:

- Balance Sheet
- Income and expenditure report by service group
- Income and expenditure report by account category
- Cash-at-bank Statement & 12-month graph on cash balances
- Expenditure reports for all communities

Balance sheet has been prepared as per prevailing accounting standard, practice and in compliance with the applicable Local Government Act. Revenue and expenditure statement as of end of August 2017 shows a surplus of \$ 7.6 M. The surplus also includes the carry forwards from previous year of \$3 M leaving effective surplus of 4.6M. Our bank balance as at 31<sup>st</sup> August is \$ 22 M.