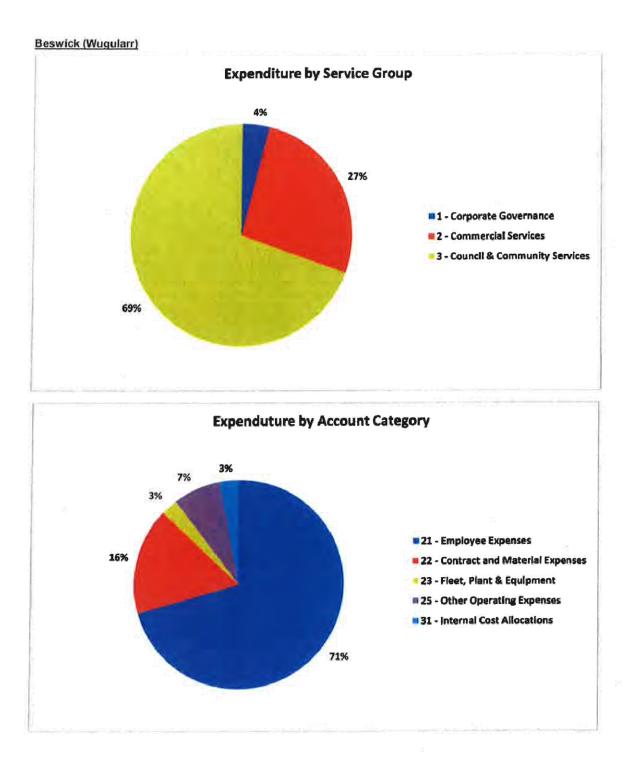

#### BACKGROUND

Attached are the financial reports for Roper Gulf Regional Council as at 31<sup>st</sup> August 2017, including:

- Balance Sheet
- Income and expenditure report by service group
- Income and expenditure report by account category
- Cash-at-bank Statement & 12-month graph on cash balances
- Expenditure reports for all communities

Balance sheet has been prepared as per prevailing accounting standard, practice and in compliance with the applicable Local Government Act. Revenue and expenditure statement as of end of August 2017 shows a surplus of \$ 7.6 M. The surplus also includes the carry forwards from previous year of \$3 M leaving effective surplus of 4.6M. Our bank balance as at 31<sup>st</sup> August is \$ 22 M.