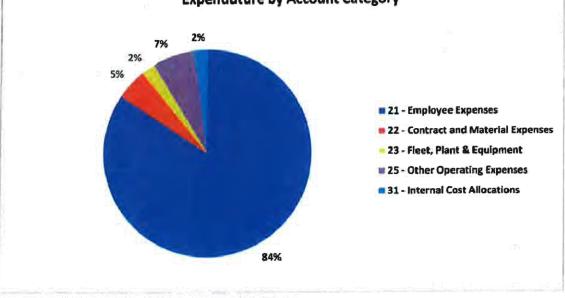

#### BACKGROUND

Attached are the financial reports for Roper Gulf Regional Council as at 31<sup>st</sup> August 2017, including:

- Balance Sheet
- Income and expenditure report by service group
- Income and expenditure report by account category
- Cash-at-bank Statement & 12-month graph on cash balances
- Expenditure reports for all communities

Balance sheet has been prepared as per prevailing accounting standard, practice and in compliance with the applicable Local Government Act. Revenue and expenditure statement as of end of August 2017 shows a surplus of \$ 7.6 M. The surplus also includes the carry forwards from previous year of \$3 M leaving effective surplus of 4.6M. Our bank balance as at 31<sup>st</sup> August is \$ 22 M.