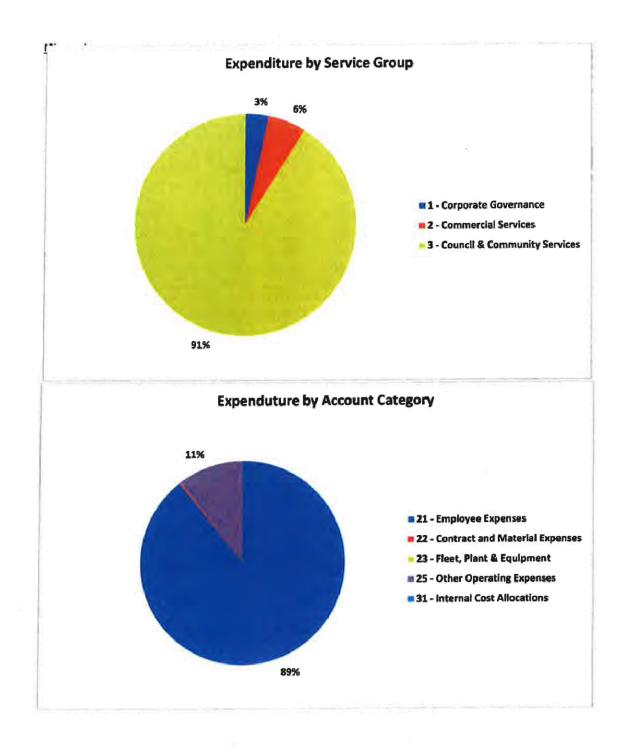

#### BACKGROUND

Attached are the financial reports for Roper Gulf Regional Council as at 31<sup>st</sup> August 2017, including:

- Balance Sheet
- Income and expenditure report by service group
- Income and expenditure report by account category
- Cash-at-bank Statement & 12-month graph on cash balances
- Expenditure reports for all communities

Balance sheet has been prepared as per prevailing accounting standard, practice and in compliance with the applicable Local Government Act. Revenue and expenditure statement as of end of August 2017 shows a surplus of \$ 7.6 M. The surplus also includes the carry forwards from previous year of \$3 M leaving effective surplus of 4.6M. Our bank balance as at 31<sup>st</sup> August is \$ 22 M.