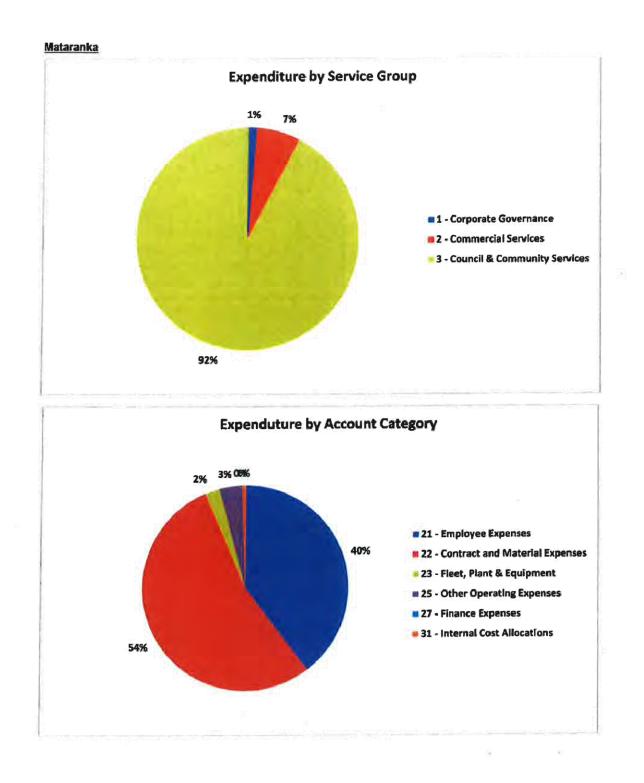

#### BACKGROUND

Attached are the financial reports for Roper Gulf Regional Council as at 31<sup>st</sup> August 2017, including:

- Balance Sheet
- Income and expenditure report by service group
- Income and expenditure report by account category
- Cash-at-bank Statement & 12-month graph on cash balances
- Expenditure reports for all communities

Balance sheet has been prepared as per prevailing accounting standard, practice and in compliance with the applicable Local Government Act. Revenue and expenditure statement as of end of August 2017 shows a surplus of \$ 7.6 M. The surplus also includes the carry forwards from previous year of \$3 M leaving effective surplus of 4.6M. Our bank balance as at 31<sup>st</sup> August is \$ 22 M.