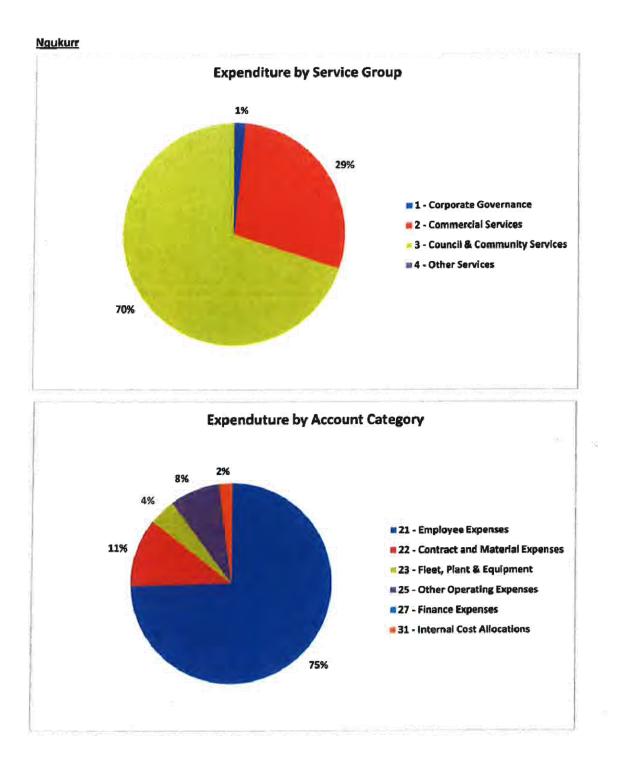

#### BACKGROUND

Attached are the financial reports for Roper Gulf Regional Council as at 31<sup>st</sup> August 2017, including:

- Balance Sheet
- Income and expenditure report by service group
- Income and expenditure report by account category
- Cash-at-bank Statement & 12-month graph on cash balances
- Expenditure reports for all communities

Balance sheet has been prepared as per prevailing accounting standard, practice and in compliance with the applicable Local Government Act. Revenue and expenditure statement as of end of August 2017 shows a surplus of \$ 7.6 M. The surplus also includes the carry forwards from previous year of \$3 M leaving effective surplus of 4.6M. Our bank balance as at 31<sup>st</sup> August is \$ 22 M.