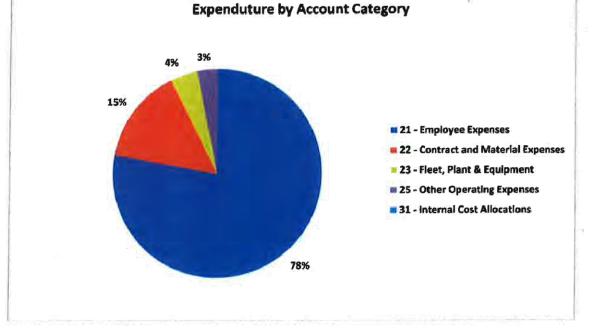

#### BACKGROUND

Attached are the financial reports for Roper Gulf Regional Council as at 31<sup>st</sup> August 2017, including:

- Balance Sheet
- Income and expenditure report by service group
- Income and expenditure report by account category
- Cash-at-bank Statement & 12-month graph on cash balances
- Expenditure reports for all communities

Balance sheet has been prepared as per prevailing accounting standard, practice and in compliance with the applicable Local Government Act. Revenue and expenditure statement as of end of August 2017 shows a surplus of \$ 7.6 M. The surplus also includes the carry forwards from previous year of \$3 M leaving effective surplus of 4.6M. Our bank balance as at 31<sup>st</sup> August is \$ 22 M.