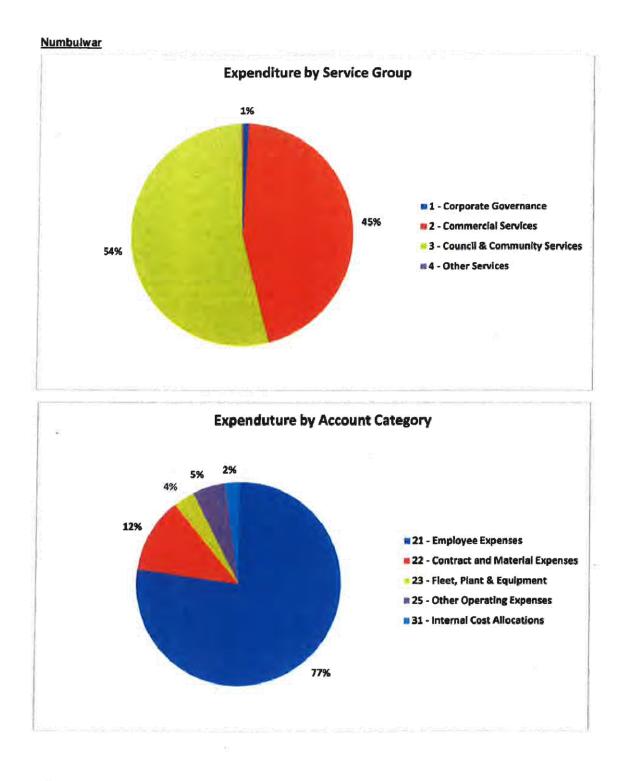

#### BACKGROUND

Attached are the financial reports for Roper Gulf Regional Council as at 31<sup>st</sup> August 2017, including:

- Balance Sheet
- Income and expenditure report by service group
- Income and expenditure report by account category
- Cash-at-bank Statement & 12-month graph on cash balances
- Expenditure reports for all communities

Balance sheet has been prepared as per prevailing accounting standard, practice and in compliance with the applicable Local Government Act. Revenue and expenditure statement as of end of August 2017 shows a surplus of \$ 7.6 M. The surplus also includes the carry forwards from previous year of \$3 M leaving effective surplus of 4.6M. Our bank balance as at 31<sup>st</sup> August is \$ 22 M.