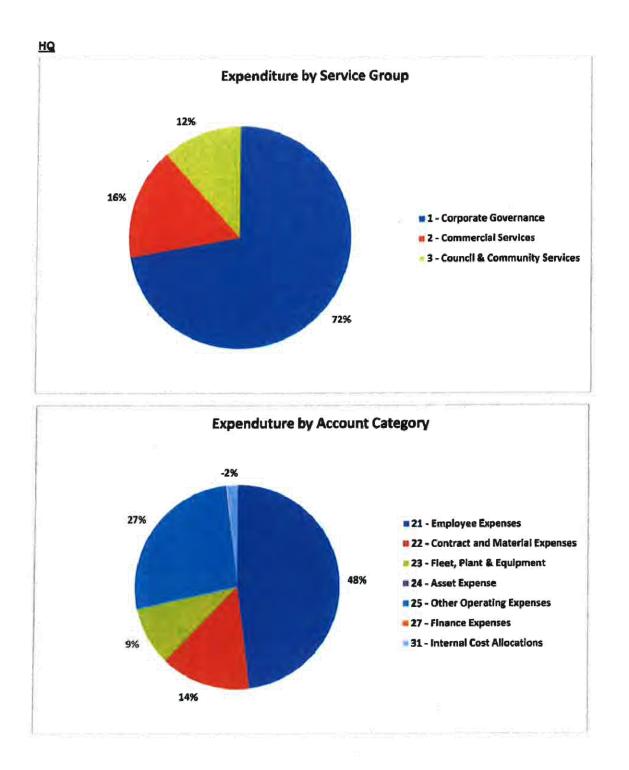

#### BACKGROUND

Attached are the financial reports for Roper Gulf Regional Council as at 31<sup>st</sup> August 2017, including:

- Balance Sheet
- Income and expenditure report by service group
- Income and expenditure report by account category
- Cash-at-bank Statement & 12-month graph on cash balances
- Expenditure reports for all communities