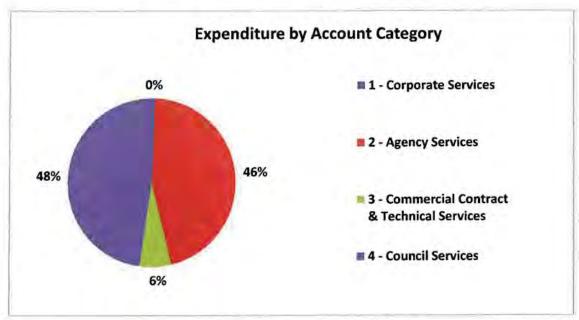

# Roper Gulf Regional Council Income & Expenditure Report as at

Income & Expenditure Report as at 31-May-2015

| 31-May-2015                                     |                             |                             |               |                          |
|-------------------------------------------------|-----------------------------|-----------------------------|---------------|--------------------------|
| for the year 2014 - 2015                        |                             |                             |               |                          |
|                                                 | 15GLACT                     | 15GLBUD2                    |               | 15GLBUD2                 |
|                                                 |                             |                             |               |                          |
|                                                 | Year to Date<br>Actual (\$) | Year to Date<br>Budget (\$) | Variance (\$) | Full Year Budget<br>(\$) |
| Barunga (Bamyili)                               | 100-110                     |                             | September 11  | 1.0                      |
| Expenditure by Service                          |                             |                             |               |                          |
| 1.0                                             | 4.050                       | E7 000                      | E2 029        | 63,253                   |
| 1 - Corporate Services                          | 4,053                       | 57,982                      | 53,928        |                          |
| 2 - Agency Services                             | 818,560                     | 1,043,945                   | 225,385       | 1,138,849                |
| 3 - Commercial Contract & Technical Services    | 225,333                     | 652,309                     | 426,977       | 711,610<br>712,847       |
| 4 - Council Services                            | 608,093                     | 653,444                     | 45,351        | 2,626,559                |
| Total Expenditure                               | 1,656,039                   | 2,407,680                   | 751,641       | 2,020,559                |
| Expenditure by Account Category                 |                             |                             |               |                          |
| 21 - Employee Expenses                          | 728,398                     | 1,340,087                   | 611,689       | 1,461,913                |
| 22 - Contract and Material Expenses             | 304,790                     | 407,672                     | 102,882       | 444,733                  |
| 23 - Fleet, Plant & Equipment                   | 55,063                      | 54,267                      | -796          | 59,200                   |
| 25 - Other Operating Expenses                   | 128,732                     | 112,311                     | -16,421       | 122,521                  |
| 27 - Finance Expenses                           | 40                          | 46                          | 6             | 50                       |
| 31 - Internal Cost Allocations                  | 439,015                     | 493,297                     | 54,281        | 538,142                  |
| Total Expenditure                               | 1,656,039                   | 2,407,680                   | 751,641       | 2,626,559                |
| Expenditure by Activity                         |                             |                             |               |                          |
| 109 - Asset Management                          | 0                           | 5,500                       | 5,500         | 6,000                    |
| 111 - Council Services General                  | 275,866                     | 306,437                     | 30,572        | 334,295                  |
| 131 - Council and Elected Members               | 65                          | 0                           | -65           | 0                        |
| 132 - Local Boards                              | 750                         | 1,467                       | 716           | 1,600                    |
| 135 - Shire to Regional Transition              | 692                         | 9,167                       | 8,475         | 10,000                   |
| 136 - Establishment of Local Authorities        | 2,546                       | 7,333                       | 4,787         | 8,000                    |
| 138 - Local Authority Project                   | 0                           | 40,015                      | 40,015        | 43,653                   |
| 160 - Municipal Services                        | 230,246                     | 281,377                     | 51,131        | 306,957                  |
| 161 - Waste management                          | 52,776                      | 54,446                      | 1,669         | 59,395                   |
| 170 - Australia Day                             | 0                           | 183                         | 183           | 200                      |
| 201 - Street lighting                           | 3,709                       | 10,083                      | 6,375         | 11,000                   |
| 202 - Staff Housing                             | 4,709                       | 3,245                       | -1,464        | 3,540                    |
| 220 - Territory Housing Repairs and Maintena    | 3,331                       | 17,275                      | 13,945        | 18,846                   |
| 221 - Territory Housing Tenancy Managemen       | 50,084                      | 47,608                      | -2,475        | 51,936                   |
| 222 - HMP Employment Program                    | 127,605                     | 521,998                     | 394,393       | 569,452                  |
| 240 - Commercial Operations admin               | 0                           | -458                        | -458          | -500                     |
| 241 - Airstrip maintenance Contracts            | 4,167                       | 4,583                       | 417           | 5,000                    |
| 242 - Litter Collection and Slashing External C | 15,652                      | 17,217                      | 1,565         | 18,782                   |
| 244 - Power Water contract                      | 0                           | 6,097                       | 6,097         | 6,652                    |
| 245 - Visitor Accommodation and External Fac    | 11,711                      | 14,357                      | 2,646         | 15,662                   |
| 246 - Commercial Australia Post                 | 4,367                       | 4,803                       | 437           | 5,240                    |
| 313 - RJCP Central Administration               | 473                         | 4,000                       | -473          | 0,240                    |
| 314 - Service Fee - RJCP                        | 149,312                     | 157,484                     | 8,172         | 171,800                  |
| 315 - Grandfather Wages                         | 3,847                       | 16,362                      | 12,516        | 17,850                   |
| 316 - Participation Account - RJCP              | 132,034                     | 153,563                     | 21,529        | 167,523                  |
| 317 - Youth Development - RJCP                  | 4,725                       | 34,650                      | 29,925        | 37,800                   |
| 318 - Outcome Payments - RJCP                   | 13,203                      | 28,907                      | 15,704        | 31,535                   |
| 344 - HACC services                             | 10,128                      | 8,938                       | -1,190        | 9,750                    |
| 077 - MACO 361 VICES                            | 10,120                      | 0,930                       | -1,180        | 3,100                    |