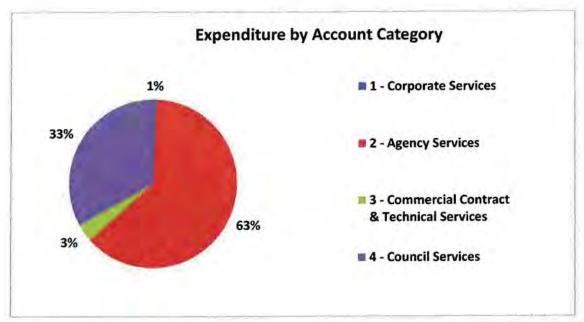

# Roper Gulf Regional Council Income & Expenditure Report as at

Income & Expenditure Report as at 31-May-2015

| 31-May-2015                                     |                             |                             |               |                          |
|-------------------------------------------------|-----------------------------|-----------------------------|---------------|--------------------------|
| for the year 2014 - 2015                        |                             |                             |               |                          |
|                                                 | 15GLACT                     | 15GLBUD2                    |               | 15GLBUD2                 |
|                                                 |                             |                             |               |                          |
|                                                 | Year to Date<br>Actual (\$) | Year to Date<br>Budget (\$) | Variance (\$) | Full Year Budget<br>(\$) |
| Barunga (Bamyili)                               | 100-110                     |                             | September 11  | 1.0                      |
| Expenditure by Service                          |                             |                             |               |                          |
| 1.0                                             | 4.050                       | E7 000                      | E2 029        | 63,253                   |
| 1 - Corporate Services                          | 4,053                       | 57,982                      | 53,928        |                          |
| 2 - Agency Services                             | 818,560                     | 1,043,945                   | 225,385       | 1,138,849                |
| 3 - Commercial Contract & Technical Services    | 225,333                     | 652,309                     | 426,977       | 711,610<br>712,847       |
| 4 - Council Services                            | 608,093                     | 653,444                     | 45,351        | 2,626,559                |
| Total Expenditure                               | 1,656,039                   | 2,407,680                   | 751,641       | 2,020,559                |
| Expenditure by Account Category                 |                             |                             |               |                          |
| 21 - Employee Expenses                          | 728,398                     | 1,340,087                   | 611,689       | 1,461,913                |
| 22 - Contract and Material Expenses             | 304,790                     | 407,672                     | 102,882       | 444,733                  |
| 23 - Fleet, Plant & Equipment                   | 55,063                      | 54,267                      | -796          | 59,200                   |
| 25 - Other Operating Expenses                   | 128,732                     | 112,311                     | -16,421       | 122,521                  |
| 27 - Finance Expenses                           | 40                          | 46                          | 6             | 50                       |
| 31 - Internal Cost Allocations                  | 439,015                     | 493,297                     | 54,281        | 538,142                  |
| Total Expenditure                               | 1,656,039                   | 2,407,680                   | 751,641       | 2,626,559                |
| Expenditure by Activity                         |                             |                             |               |                          |
| 109 - Asset Management                          | 0                           | 5,500                       | 5,500         | 6,000                    |
| 111 - Council Services General                  | 275,866                     | 306,437                     | 30,572        | 334,295                  |
| 131 - Council and Elected Members               | 65                          | 0                           | -65           | 0                        |
| 132 - Local Boards                              | 750                         | 1,467                       | 716           | 1,600                    |
| 135 - Shire to Regional Transition              | 692                         | 9,167                       | 8,475         | 10,000                   |
| 136 - Establishment of Local Authorities        | 2,546                       | 7,333                       | 4,787         | 8,000                    |
| 138 - Local Authority Project                   | 0                           | 40,015                      | 40,015        | 43,653                   |
| 160 - Municipal Services                        | 230,246                     | 281,377                     | 51,131        | 306,957                  |
| 161 - Waste management                          | 52,776                      | 54,446                      | 1,669         | 59,395                   |
| 170 - Australia Day                             | 0                           | 183                         | 183           | 200                      |
| 201 - Street lighting                           | 3,709                       | 10,083                      | 6,375         | 11,000                   |
| 202 - Staff Housing                             | 4,709                       | 3,245                       | -1,464        | 3,540                    |
| 220 - Territory Housing Repairs and Maintena    | 3,331                       | 17,275                      | 13,945        | 18,846                   |
| 221 - Territory Housing Tenancy Managemen       | 50,084                      | 47,608                      | -2,475        | 51,936                   |
| 222 - HMP Employment Program                    | 127,605                     | 521,998                     | 394,393       | 569,452                  |
| 240 - Commercial Operations admin               | 0                           | -458                        | -458          | -500                     |
| 241 - Airstrip maintenance Contracts            | 4,167                       | 4,583                       | 417           | 5,000                    |
| 242 - Litter Collection and Slashing External C | 15,652                      | 17,217                      | 1,565         | 18,782                   |
| 244 - Power Water contract                      | 0                           | 6,097                       | 6,097         | 6,652                    |
| 245 - Visitor Accommodation and External Fac    | 11,711                      | 14,357                      | 2,646         | 15,662                   |
| 246 - Commercial Australia Post                 | 4,367                       | 4,803                       | 437           | 5,240                    |
| 313 - RJCP Central Administration               | 473                         | 4,000                       | -473          | 0,240                    |
| 314 - Service Fee - RJCP                        | 149,312                     | 157,484                     | 8,172         | 171,800                  |
| 315 - Grandfather Wages                         | 3,847                       | 16,362                      | 12,516        | 17,850                   |
| 316 - Participation Account - RJCP              | 132,034                     | 153,563                     | 21,529        | 167,523                  |
| 317 - Youth Development - RJCP                  | 4,725                       | 34,650                      | 29,925        | 37,800                   |
| 318 - Outcome Payments - RJCP                   | 13,203                      | 28,907                      | 15,704        | 31,535                   |
| 344 - HACC services                             | 10,128                      | 8,938                       | -1,190        | 9,750                    |
| 077 - MACO 361 VICES                            | 10,120                      | 0,930                       | -1,180        | 3,100                    |