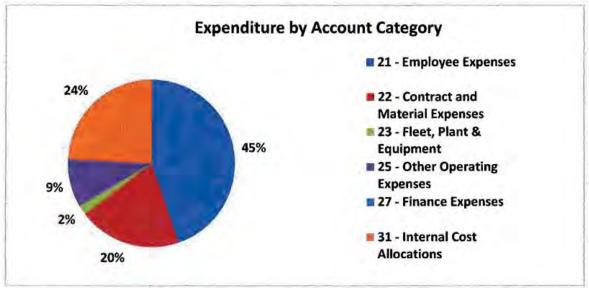

### Roper Gulf Regional Council RoperGulf Income & Expenditure Report as at 31-May-2015 for the year 2014 - 2015 15GLACT 15GLBUD2 15GLBUD2 Vear to Date Year to Date Full Year Budget Actual (\$) Budget (\$) Income 1,220,101 127,572 1,191,850 11 - Income Rales 1,092,529 12 - Income Council Fees and Charges 13 - Income Operating Grants Subsidies 14 - Income Investments 16 - Income Reimbursements 571,451 18,879,138 695,109 21,226,290 -123,658 -2,347,154 758,301 21,226,290 238,072 3,768,591 6,745,073 275,000 4,529,623 7,848,386 -36,928 -761,033 300,000 4,941,407 8,562,286 17 - Income Agency and Commercial Services 16 - Income Capital Grants -1,103,313 958,393 136,871 1,340,104 970,741 909,676 19 - Other Income 833,870 Total Income 33,733,269 36,882,519 -3,149,251 38,306,223 Expenditure 18,598,458 14,867,994 1,462,865 20.289.228 21 - Employee Expenses 22 - Contract and Material Expenses 16,811,160 1.787.298 7,337,409 1,269,994 7,530,585 172,872 16,219,627 1,595,853 23 - Fleet, Plant & Equipment 24 - Asset Expense 385,370 161,801 3,424,000 4,532,696 2,753,297 3,138,667 4,154,974 3,993,173 25 - Other Operating Expenses 27 - Finance Expenses 11,861 12,659 12,997 10,038,724 Total Expenditure 32,195,894 42,235,617 46,074,401 81 - Accumulated Surplus Deficit 6,683,842 -6,683,842 7,291,464 **Total Carried Forwards** -6.683.842 6,683,842 Surplus/(Deficit) 1,536,375 1,330,744 205,631 476,714 Capital Expenditure 53 - WIP Assets 2,947,287 1,208,540 2.743,345 1,534,805 Total Capital Expenditure 1,208,540 2,743,345 2,947,287 1,634,805