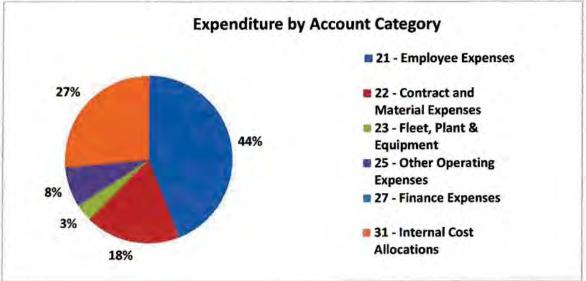

### **BACKGROUND**

Attached are the financial reports for Roper Gulf Regional Council as at 31<sup>st</sup> May 2015, including:

- Balance Sheet
- Income and expenditure report by service group
- Income and expenditure report by account category
- Cash-at-bank Statement & 12-month graph on cash balances
- Expenditure reports for all communities

### Roper Gulf Regional Council RoperGulf Income & Expenditure Report as at 31-May-2015 for the year 2014 - 2015 15GLACT 15GLBUD2 15GLBUD2 Vear to Date Year to Date Full Year Budget Actual (\$) Budget (\$) Income 1,220,101 127,572 1,191,850 11 - Income Rales 1,092,529 12 - Income Council Fees and Charges 13 - Income Operating Grants Subsidies 14 - Income Investments 16 - Income Reimbursements 571,451 18,879,138 695,109 21,226,290 -123,658 -2,347,154 758,301 21,226,290 238,072 3,768,591 6,745,073 275,000 4,529,623 7,848,386 -36,928 -761,033 300,000 4,941,407 8,562,286 17 - Income Agency and Commercial Services 16 - Income Capital Grants -1,103,313 958,393 136,871 1,340,104 970,741 909,676 19 - Other Income 833,870 Total Income 33,733,269 36,882,519 -3,149,251 38,306,223 Expenditure 18,598,458 14,867,994 1,462,865 20.289.228 21 - Employee Expenses 22 - Contract and Material Expenses 16,811,160 1.787.298 7,337,409 1,269,994 7,530,585 172,872 16,219,627 1,595,853 23 - Fleet, Plant & Equipment 24 - Asset Expense 385,370 161,801 3,424,000 4,532,696 2,753,297 3,138,667 4,154,974 3,993,173 25 - Other Operating Expenses 27 - Finance Expenses 11,861 12,659 12,997 10,038,724 Total Expenditure 32,195,894 42,235,617 46,074,401 81 - Accumulated Surplus Deficit 6,683,842 -6,683,842 7,291,464 **Total Carried Forwards** -6.683.842 6,683,842 Surplus/(Deficit) 1,536,375 1,330,744 205,631 476,714 Capital Expenditure 53 - WIP Assets 2,947,287 1,208,540 2.743,345 1,534,805 Total Capital Expenditure 1,208,540 2,743,345 2,947,287 1,634,805