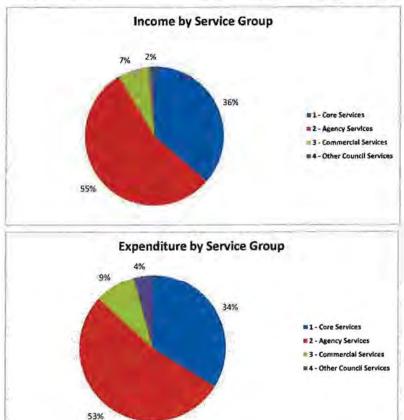

### **BACKGROUND**

Attached are the financial reports for Roper Gulf Regional Council as at 31<sup>st</sup> May 2015, including:

- Balance Sheet
- Income and expenditure report by service group
- Income and expenditure report by account category
- Cash-at-bank Statement & 12-month graph on cash balances
- Expenditure reports for all communities

### Roper Gulf Regional Council RoperGulf Income & Expenditure Report as at 31-May-2015 for the year 2014 - 2015 15GLACT 15GLBUD2 15GLBUD2 Vear to Date Year to Date Full Year Budget Actual (\$) Budget (\$) Income 1,220,101 127,572 1,191,850 11 - Income Rales 1,092,529 12 - Income Council Fees and Charges 13 - Income Operating Grants Subsidies 14 - Income Investments 16 - Income Reimbursements 571,451 18,879,138 695,109 21,226,290 -123,658 -2,347,154 758,301 21,226,290 238,072 3,768,591 6,745,073 275,000 4,529,623 7,848,386 -36,928 -761,033 300,000 4,941,407 8,562,286 17 - Income Agency and Commercial Services 16 - Income Capital Grants -1,103,313 958,393 136,871 1,340,104 970,741 909,676 19 - Other Income 833,870 Total Income 33,733,269 36,882,519 -3,149,251 38,306,223 Expenditure 18,598,458 14,867,994 1,462,865 20.289.228 21 - Employee Expenses 22 - Contract and Material Expenses 16,811,160 1.787.298 7,337,409 1,269,994 7,530,585 172,872 16,219,627 1,595,853 23 - Fleet, Plant & Equipment 24 - Asset Expense 385,370 161,801 3,424,000 4,532,696 2,753,297 3,138,667 4,154,974 3,993,173 25 - Other Operating Expenses 27 - Finance Expenses 11,861 12,659 12,997 10,038,724 Total Expenditure 32,195,894 42,235,617 46,074,401 81 - Accumulated Surplus Deficit 6,683,842 -6,683,842 7,291,464 **Total Carried Forwards** -6.683.842 6,683,842 Surplus/(Deficit) 1,536,375 1,330,744 205,631 476,714 Capital Expenditure 53 - WIP Assets 2,947,287 1,208,540 2.743,345 1,534,805 Total Capital Expenditure 1,208,540 2,743,345 2,947,287 1,634,805