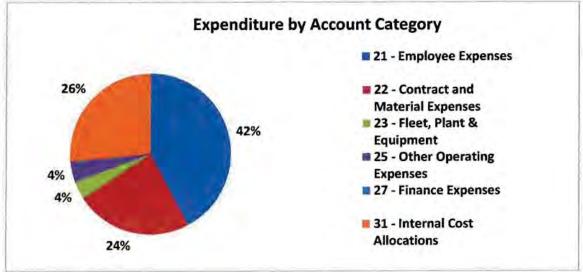

### Roper Gulf Regional Council RoperGulf Income & Expenditure Report as at 31-May-2015 for the year 2014 - 2015 15GLACT 15GLBUD2 15GLBUD2 Vear to Date Year to Date Full Year Budget Actual (\$) Budget (\$) Income 1,220,101 127,572 1,191,850 11 - Income Rales 1,092,529 12 - Income Council Fees and Charges 13 - Income Operating Grants Subsidies 14 - Income Investments 16 - Income Reimbursements 571,451 18,879,138 695,109 21,226,290 -123,658 -2,347,154 758,301 21,226,290 238,072 3,768,591 6,745,073 275,000 4,529,623 7,848,386 -36,928 -761,033 300,000 4,941,407 8,562,286 17 - Income Agency and Commercial Services 16 - Income Capital Grants -1,103,313 958,393 136,871 1,340,104 970,741 909,676 19 - Other Income 833,870 Total Income 33,733,269 36,882,519 -3,149,251 38,306,223 Expenditure 18,598,458 14,867,994 1,462,865 20.289.228 21 - Employee Expenses 22 - Contract and Material Expenses 16,811,160 1.787.298 7,337,409 1,269,994 7,530,585 172,872 16,219,627 1,595,853 23 - Fleet, Plant & Equipment 24 - Asset Expense 385,370 161,801 3,424,000 4,532,696 2,753,297 3,138,667 4,154,974 3,993,173 25 - Other Operating Expenses 27 - Finance Expenses 11,861 12,659 12,997 10,038,724 Total Expenditure 32,195,894 42,235,617 46,074,401 81 - Accumulated Surplus Deficit 6,683,842 -6,683,842 7,291,464 **Total Carried Forwards** -6.683.842 6,683,842 Surplus/(Deficit) 1,536,375 1,330,744 205,631 476,714 Capital Expenditure 53 - WIP Assets 2,947,287 1,208,540 2.743,345 1,534,805 Total Capital Expenditure 1,208,540 2,743,345 2,947,287 1,634,805