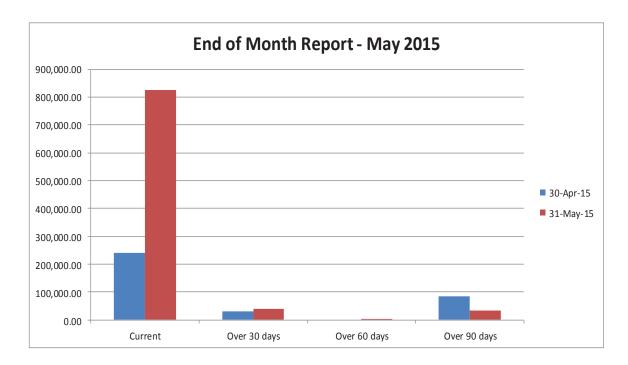

# ISSUES/OPTIONS/SWOT Interpretation of Debtors & Creditors Debtors

The summary below shows the amount of debtors outstanding for the current and the prior month.

See attached: Aged Analysis Report – Detailed Report – Accounts Receivable 31st May 2015.

As at 31<sup>st</sup> May 2015, \$ 776,036.24 receivable is outstanding. Comparatively, 30<sup>th</sup> April 2015 the total debt outstanding was \$ 268,423.68.

During this month, debtors have shown an overall increase of \$ 507,612.56 from April 2015 to May 2015.

### **AR Age Analysis**

| Debtors                  | April-15   |        | May-15     |        |
|--------------------------|------------|--------|------------|--------|
| Current                  | 241,626.35 | 67.67% | 824,263.87 | 91.56% |
| Over 30 days             | 29,969.98  | 8.39%  | 38,941.58  | 4.33%  |
| Over 60 days             | -          | 0.00%  | 2,838.45   | 0.32%  |
| Over 90 days             | 85,483.55  | 23.94% | 34,162.55  | 3.79%  |
|                          | 357,079.88 |        | 900,206.45 |        |
| Less: Unapplied Credits  | 88,656.20  |        | 124,170.21 |        |
| Total Actual Outstanding | 268,423.68 |        | 776,036.24 |        |