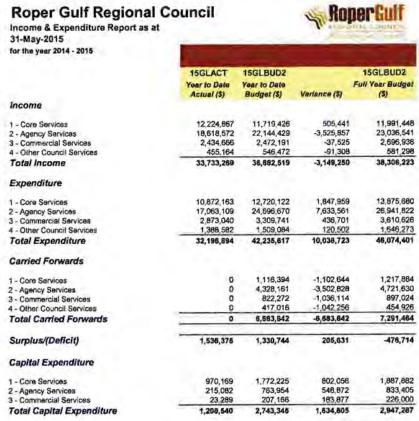

### Roper Gulf Regional Council RoperGulf Income & Expenditure Report as at 31-May-2015 for the year 2014 - 2015 15GLACT 15GLBUD2 15GLBUD2 Vear to Date Year to Date Full Year Budget Actual (\$) Budget (\$) Income 1,220,101 127,572 1,191,850 11 - Income Rales 1,092,529 12 - Income Council Fees and Charges 13 - Income Operating Grants Subsidies 14 - Income Investments 16 - Income Reimbursements 571,451 18,879,138 695,109 21,226,290 -123,658 -2,347,154 758,301 21,226,290 238,072 3,768,591 6,745,073 275,000 4,529,623 7,848,386 -36,928 -761,033 300,000 4,941,407 8,562,286 17 - Income Agency and Commercial Services 16 - Income Capital Grants -1,103,313 958,393 136,871 1,340,104 970,741 909,676 19 - Other Income 833,870 Total Income 33,733,269 36,882,519 -3,149,251 38,306,223 Expenditure 18,598,458 14,867,994 1,462,865 20.289.228 21 - Employee Expenses 22 - Contract and Material Expenses 16,811,160 1.787.298 7,337,409 1,269,994 7,530,585 172,872 16,219,627 1,595,853 23 - Fleet, Plant & Equipment 24 - Asset Expense 385,370 161,801 3,424,000 4,532,696 2,753,297 3,138,667 4,154,974 3,993,173 25 - Other Operating Expenses 27 - Finance Expenses 11,861 12,659 12,997 10,038,724 Total Expenditure 32,195,894 42,235,617 46,074,401 81 - Accumulated Surplus Deficit 6,683,842 -6,683,842 7,291,464 **Total Carried Forwards** -6.683.842 6,683,842 Surplus/(Deficit) 1,536,375 1,330,744 205,631 476,714 Capital Expenditure 53 - WIP Assets 2,947,287 1,208,540 2.743,345 1,534,805 Total Capital Expenditure 1,208,540 2,743,345 2,947,287 1,634,805