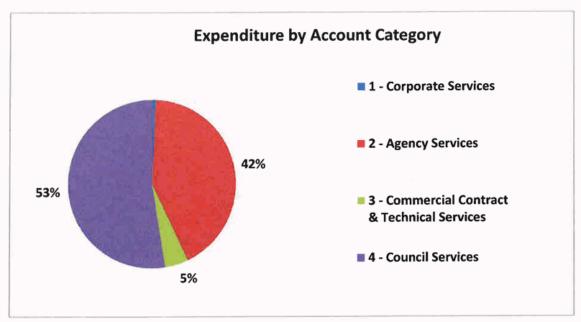

# Roper Gulf Regional Council Income & Expenditure Report as at

Income & Expenditure Report as at 31-May-2015

| 31-May-2015                                     |                             |                             |               |                          |
|-------------------------------------------------|-----------------------------|-----------------------------|---------------|--------------------------|
| for the year 2014 - 2015                        |                             |                             |               |                          |
|                                                 | 15GLACT                     | 15GLBUD2                    |               | 15GLBUD2                 |
|                                                 |                             |                             |               |                          |
|                                                 | Year to Date<br>Actual (\$) | Year to Date<br>Budget (\$) | Variance (\$) | Full Year Budget<br>(\$) |
| Barunga (Bamyili)                               | 100-110                     |                             | September 11  | 1.0                      |
| Expenditure by Service                          |                             |                             |               |                          |
| 1.0                                             | 4.050                       | E7 000                      | E2 029        | 63,253                   |
| 1 - Corporate Services                          | 4,053                       | 57,982                      | 53,928        |                          |
| 2 - Agency Services                             | 818,560                     | 1,043,945                   | 225,385       | 1,138,849                |
| 3 - Commercial Contract & Technical Services    | 225,333                     | 652,309                     | 426,977       | 711,610<br>712,847       |
| 4 - Council Services                            | 608,093                     | 653,444                     | 45,351        | 2,626,559                |
| Total Expenditure                               | 1,656,039                   | 2,407,680                   | 751,641       | 2,020,559                |
| Expenditure by Account Category                 |                             |                             |               |                          |
| 21 - Employee Expenses                          | 728,398                     | 1,340,087                   | 611,689       | 1,461,913                |
| 22 - Contract and Material Expenses             | 304,790                     | 407,672                     | 102,882       | 444,733                  |
| 23 - Fleet, Plant & Equipment                   | 55,063                      | 54,267                      | -796          | 59,200                   |
| 25 - Other Operating Expenses                   | 128,732                     | 112,311                     | -16,421       | 122,521                  |
| 27 - Finance Expenses                           | 40                          | 46                          | 6             | 50                       |
| 31 - Internal Cost Allocations                  | 439,015                     | 493,297                     | 54,281        | 538,142                  |
| Total Expenditure                               | 1,656,039                   | 2,407,680                   | 751,641       | 2,626,559                |
| Expenditure by Activity                         |                             |                             |               |                          |
| 109 - Asset Management                          | 0                           | 5,500                       | 5,500         | 6,000                    |
| 111 - Council Services General                  | 275,866                     | 306,437                     | 30,572        | 334,295                  |
| 131 - Council and Elected Members               | 65                          | 0                           | -65           | 0                        |
| 132 - Local Boards                              | 750                         | 1,467                       | 716           | 1,600                    |
| 135 - Shire to Regional Transition              | 692                         | 9,167                       | 8,475         | 10,000                   |
| 136 - Establishment of Local Authorities        | 2,546                       | 7,333                       | 4,787         | 8,000                    |
| 138 - Local Authority Project                   | 0                           | 40,015                      | 40,015        | 43,653                   |
| 160 - Municipal Services                        | 230,246                     | 281,377                     | 51,131        | 306,957                  |
| 161 - Waste management                          | 52,776                      | 54,446                      | 1,669         | 59,395                   |
| 170 - Australia Day                             | 0                           | 183                         | 183           | 200                      |
| 201 - Street lighting                           | 3,709                       | 10,083                      | 6,375         | 11,000                   |
| 202 - Staff Housing                             | 4,709                       | 3,245                       | -1,464        | 3,540                    |
| 220 - Territory Housing Repairs and Maintena    | 3,331                       | 17,275                      | 13,945        | 18,846                   |
| 221 - Territory Housing Tenancy Managemen       | 50,084                      | 47,608                      | -2,475        | 51,936                   |
| 222 - HMP Employment Program                    | 127,605                     | 521,998                     | 394,393       | 569,452                  |
| 240 - Commercial Operations admin               | 0                           | -458                        | -458          | -500                     |
| 241 - Airstrip maintenance Contracts            | 4,167                       | 4,583                       | 417           | 5,000                    |
| 242 - Litter Collection and Slashing External C | 15,652                      | 17,217                      | 1,565         | 18,782                   |
| 244 - Power Water contract                      | 0                           | 6,097                       | 6,097         | 6,652                    |
| 245 - Visitor Accommodation and External Fac    | 11,711                      | 14,357                      | 2,646         | 15,662                   |
| 246 - Commercial Australia Post                 | 4,367                       | 4,803                       | 437           | 5,240                    |
| 313 - RJCP Central Administration               | 473                         | 4,000                       | -473          | 0,240                    |
| 314 - Service Fee - RJCP                        | 149,312                     | 157,484                     | 8,172         | 171,800                  |
| 315 - Grandfather Wages                         | 3,847                       | 16,362                      | 12,516        | 17,850                   |
| 316 - Participation Account - RJCP              | 132,034                     | 153,563                     | 21,529        | 167,523                  |
| 317 - Youth Development - RJCP                  | 4,725                       | 34,650                      | 29,925        | 37,800                   |
| 318 - Outcome Payments - RJCP                   | 13,203                      | 28,907                      | 15,704        | 31,535                   |
| 344 - HACC services                             | 10,128                      | 8,938                       | -1,190        | 9,750                    |
| 077 - MACO 361 VICES                            | 10,120                      | 0,930                       | -1,180        | 3,100                    |