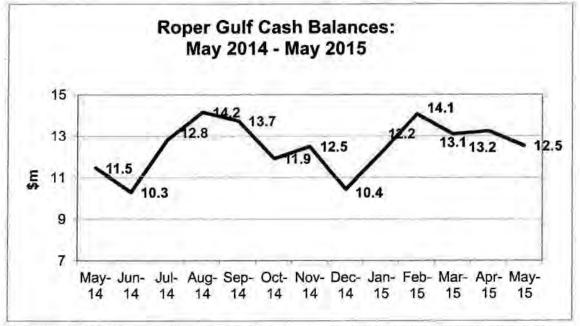

### **BACKGROUND**

Attached are the financial reports for Roper Gulf Regional Council as at 31<sup>st</sup> May 2015, including:

- Balance Sheet
- Income and expenditure report by service group
- Income and expenditure report by account category
- Cash-at-bank Statement & 12-month graph on cash balances
- Expenditure reports for all communities

Balance sheet has been prepared as per prevailing accounting standard and practice and in compliance with the applicable Local Government Act. Revenue and expenditure statement as of end of May 2015 shows a surplus of \$ 1.5M. Our bank balance as at 31 May is \$12.5 M. We will be monitoring the cash balances regularly and all the large expenditure are still occurred only after approval from Directors and CEO.

# Roper Gulf Regional Council Actual cash at bank as at 31 May 2015

Closing balance as at 31st May 2015

Commonwealth - Business 10313307

Monthly Interest earned

Commonwealth - Operating 10313294

Monthly interest earned

Traditional Credit Union Low Usage Business 101711

Monthly interest earned minus fees

\$12,528,453.70

Total Cash at Bank

Total Interest Earned (annualised)

\$225,487.02

Note: The "Total Cash as Bank" is the actual Money in the Bank at 31st of May.lt varies with Book
Balance due to Unpresented Cheques and Outstanding Deposits