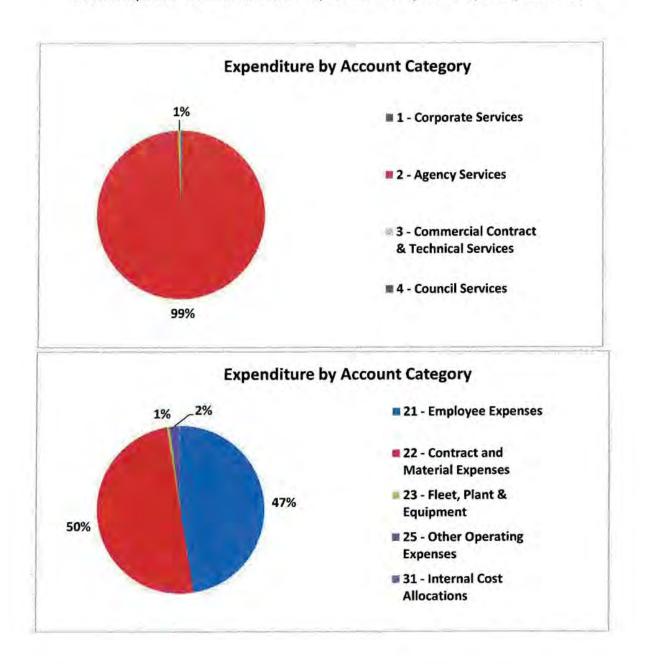

# **Community wise Expenditure Summary**

| 2000       |           |           |     |           |            |     |           |             |      |
|------------|-----------|-----------|-----|-----------|------------|-----|-----------|-------------|------|
| LOCACION   | Be        | Daiuiga   |     |           | DESMICK    |     |           | porroiogia  |      |
| Service    | Actual    | Budget    | %   | Actual    | Budget     | %   | Actual    | Budget      | %    |
| Corporate  | 4,053     | 57,982    | 7%  | 6,606     | 85,082     | 8%  | 6,359     | 142,960     | 4%   |
| Agency     | 818,560   | 1,043,945 | 78% | 1,622,540 | 2,163,186  | 75% | 478,894   | 578,744     | 83%  |
| Commercial | 225,333   | 652,309   | 35% | 199,391   | 280,897    | 71% | 209,382   | 417,790     | 50%  |
| Other      | 608,093   | 653,444   | 93% | 956,941   | 977,826    | 98% |           | 1,393,096   | 92%  |
| Total      | 1,656,039 | 2,407,680 | 69% | 2,785,478 | 3,506,991  | 79% | 1,976,118 | 2,532,590   | 78%  |
| Location   | 00        | Bulman    |     |           | Eva Vallev | 1   |           | lilkminggan |      |
| Service    | Actual    | Budget    | %   | Actual    | Budget     | %   | Actual    | Budget      | %    |
| Corporate  | 3,316     | 56,247    | 6%  | 3,812     | 23,297     | 16% | 9,209     | 56,418      | 16%  |
| Agency     | 911,391   | 1,511,024 | 60% | 415,504   | 585,974    | 71% | 1,238,263 | 1,537,926   | 81%  |
| Commercial | 160,180   | 210,238   | 76% | 55,376    | 141,663    | 39% | 65,939    | 113,703     | 58%  |
| Other      | 616,644   | 713,326   | 86% | 434,195   | 488,392    | 89% | 653,146   | 703,392     | 93%  |
| Total      | 1,691,531 | 2,490,835 | 68% | 908,887   | 1,239,326  | 73% | 1,966,557 | 2,411,439   | 82%  |
| Location   | Ma        | Mataranka |     |           | Ngukurr    |     |           | Numbulwar   |      |
| Service    | Actual    | Budget    | %   | Actual    | Budget     | %   | Actual    | Budget      | %    |
| Corporate  | 8,920     | 54,918    | 16% | 17,291    | 163,263    | 11% | 216,496   | 659,749     | 33%  |
| Agency     | 665,607   | 723,538   | 92% | 3,168,726 | 3,970,356  | 80% | 1,956,094 | 2,921,894   | 67%  |
| Commercial | 71,942    | 78,950    | 91% | 516,994   | 591,700    | 87% | 439,372   | 280,330     | 157% |
| Other      | 827,279   | 915,156   | 90% | 1,391,312 | 1,473,459  | 94% | 1,075,518 | 2,264,719   | 47%  |
| Total      | 1,573,748 | 1,772,562 | 89% | 5,094,323 | 6,198,778  | 82% | 3,687,480 | 6,126,692   | 60%  |