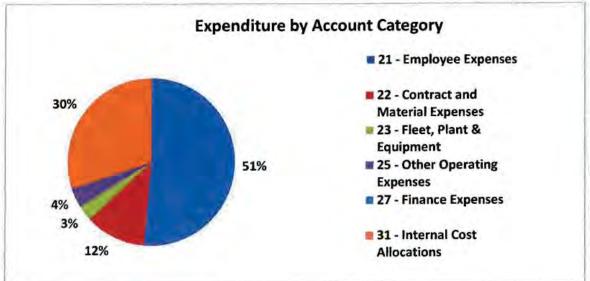

# Roper Gulf Regional Council Income & Expenditure Report as at

Income & Expenditure Report as at 31-May-2015

| 31-May-2015                                     |                             |                             |               |                          |
|-------------------------------------------------|-----------------------------|-----------------------------|---------------|--------------------------|
| for the year 2014 - 2015                        |                             |                             |               |                          |
|                                                 | 15GLACT                     | 15GLBUD2                    |               | 15GLBUD2                 |
|                                                 |                             |                             |               |                          |
|                                                 | Year to Date<br>Actual (\$) | Year to Date<br>Budget (\$) | Variance (\$) | Full Year Budget<br>(\$) |
| Barunga (Bamyili)                               | 100-110                     |                             | September 11  | 1.0                      |
| Expenditure by Service                          |                             |                             |               |                          |
| 1.0                                             | 4.050                       | E7 000                      | E2 029        | 63,253                   |
| 1 - Corporate Services                          | 4,053                       | 57,982                      | 53,928        |                          |
| 2 - Agency Services                             | 818,560                     | 1,043,945                   | 225,385       | 1,138,849                |
| 3 - Commercial Contract & Technical Services    | 225,333                     | 652,309                     | 426,977       | 711,610<br>712,847       |
| 4 - Council Services                            | 608,093                     | 653,444                     | 45,351        | 2,626,559                |
| Total Expenditure                               | 1,656,039                   | 2,407,680                   | 751,641       | 2,020,559                |
| Expenditure by Account Category                 |                             |                             |               |                          |
| 21 - Employee Expenses                          | 728,398                     | 1,340,087                   | 611,689       | 1,461,913                |
| 22 - Contract and Material Expenses             | 304,790                     | 407,672                     | 102,882       | 444,733                  |
| 23 - Fleet, Plant & Equipment                   | 55,063                      | 54,267                      | -796          | 59,200                   |
| 25 - Other Operating Expenses                   | 128,732                     | 112,311                     | -16,421       | 122,521                  |
| 27 - Finance Expenses                           | 40                          | 46                          | 6             | 50                       |
| 31 - Internal Cost Allocations                  | 439,015                     | 493,297                     | 54,281        | 538,142                  |
| Total Expenditure                               | 1,656,039                   | 2,407,680                   | 751,641       | 2,626,559                |
| Expenditure by Activity                         |                             |                             |               |                          |
| 109 - Asset Management                          | 0                           | 5,500                       | 5,500         | 6,000                    |
| 111 - Council Services General                  | 275,866                     | 306,437                     | 30,572        | 334,295                  |
| 131 - Council and Elected Members               | 65                          | 0                           | -65           | 0                        |
| 132 - Local Boards                              | 750                         | 1,467                       | 716           | 1,600                    |
| 135 - Shire to Regional Transition              | 692                         | 9,167                       | 8,475         | 10,000                   |
| 136 - Establishment of Local Authorities        | 2,546                       | 7,333                       | 4,787         | 8,000                    |
| 138 - Local Authority Project                   | 0                           | 40,015                      | 40,015        | 43,653                   |
| 160 - Municipal Services                        | 230,246                     | 281,377                     | 51,131        | 306,957                  |
| 161 - Waste management                          | 52,776                      | 54,446                      | 1,669         | 59,395                   |
| 170 - Australia Day                             | 0                           | 183                         | 183           | 200                      |
| 201 - Street lighting                           | 3,709                       | 10,083                      | 6,375         | 11,000                   |
| 202 - Staff Housing                             | 4,709                       | 3,245                       | -1,464        | 3,540                    |
| 220 - Territory Housing Repairs and Maintena    | 3,331                       | 17,275                      | 13,945        | 18,846                   |
| 221 - Territory Housing Tenancy Managemen       | 50,084                      | 47,608                      | -2,475        | 51,936                   |
| 222 - HMP Employment Program                    | 127,605                     | 521,998                     | 394,393       | 569,452                  |
| 240 - Commercial Operations admin               | 0                           | -458                        | -458          | -500                     |
| 241 - Airstrip maintenance Contracts            | 4,167                       | 4,583                       | 417           | 5,000                    |
| 242 - Litter Collection and Slashing External C | 15,652                      | 17,217                      | 1,565         | 18,782                   |
| 244 - Power Water contract                      | 0                           | 6,097                       | 6,097         | 6,652                    |
| 245 - Visitor Accommodation and External Fac    | 11,711                      | 14,357                      | 2,646         | 15,662                   |
| 246 - Commercial Australia Post                 | 4,367                       | 4,803                       | 437           | 5,240                    |
| 313 - RJCP Central Administration               | 473                         | 4,000                       | -473          | 0,240                    |
| 314 - Service Fee - RJCP                        | 149,312                     | 157,484                     | 8,172         | 171,800                  |
| 315 - Grandfather Wages                         | 3,847                       | 16,362                      | 12,516        | 17,850                   |
| 316 - Participation Account - RJCP              | 132,034                     | 153,563                     | 21,529        | 167,523                  |
| 317 - Youth Development - RJCP                  | 4,725                       | 34,650                      | 29,925        | 37,800                   |
| 318 - Outcome Payments - RJCP                   | 13,203                      | 28,907                      | 15,704        | 31,535                   |
| 344 - HACC services                             | 10,128                      | 8,938                       | -1,190        | 9,750                    |
| 077 - MACO 361 VICES                            | 10,120                      | 0,930                       | -1,180        | 3,100                    |