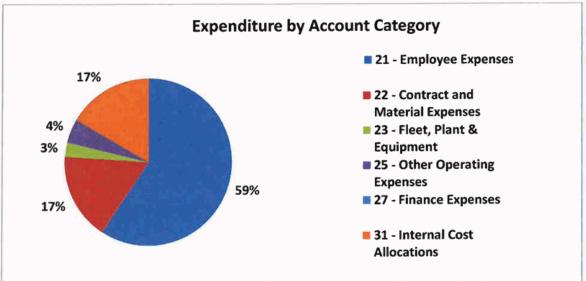

# Roper Gulf Regional Council Income & Expenditure Report as at

Income & Expenditure Report as at 31-May-2015

| 31-May-2015                                     |                             |                             |               |                          |
|-------------------------------------------------|-----------------------------|-----------------------------|---------------|--------------------------|
| for the year 2014 - 2015                        |                             |                             |               |                          |
|                                                 | 15GLACT                     | 15GLBUD2                    |               | 15GLBUD2                 |
|                                                 |                             |                             |               |                          |
|                                                 | Year to Date<br>Actual (\$) | Year to Date<br>Budget (\$) | Variance (\$) | Full Year Budget<br>(\$) |
| Barunga (Bamyili)                               | 100-110                     |                             | September 11  | 1.0                      |
| Expenditure by Service                          |                             |                             |               |                          |
| 1.0                                             | 4.050                       | E7 000                      | E2 029        | 63,253                   |
| 1 - Corporate Services                          | 4,053                       | 57,982                      | 53,928        |                          |
| 2 - Agency Services                             | 818,560                     | 1,043,945                   | 225,385       | 1,138,849                |
| 3 - Commercial Contract & Technical Services    | 225,333                     | 652,309                     | 426,977       | 711,610<br>712,847       |
| 4 - Council Services                            | 608,093                     | 653,444                     | 45,351        | 2,626,559                |
| Total Expenditure                               | 1,656,039                   | 2,407,680                   | 751,641       | 2,020,559                |
| Expenditure by Account Category                 |                             |                             |               |                          |
| 21 - Employee Expenses                          | 728,398                     | 1,340,087                   | 611,689       | 1,461,913                |
| 22 - Contract and Material Expenses             | 304,790                     | 407,672                     | 102,882       | 444,733                  |
| 23 - Fleet, Plant & Equipment                   | 55,063                      | 54,267                      | -796          | 59,200                   |
| 25 - Other Operating Expenses                   | 128,732                     | 112,311                     | -16,421       | 122,521                  |
| 27 - Finance Expenses                           | 40                          | 46                          | 6             | 50                       |
| 31 - Internal Cost Allocations                  | 439,015                     | 493,297                     | 54,281        | 538,142                  |
| Total Expenditure                               | 1,656,039                   | 2,407,680                   | 751,641       | 2,626,559                |
| Expenditure by Activity                         |                             |                             |               |                          |
| 109 - Asset Management                          | 0                           | 5,500                       | 5,500         | 6,000                    |
| 111 - Council Services General                  | 275,866                     | 306,437                     | 30,572        | 334,295                  |
| 131 - Council and Elected Members               | 65                          | 0                           | -65           | 0                        |
| 132 - Local Boards                              | 750                         | 1,467                       | 716           | 1,600                    |
| 135 - Shire to Regional Transition              | 692                         | 9,167                       | 8,475         | 10,000                   |
| 136 - Establishment of Local Authorities        | 2,546                       | 7,333                       | 4,787         | 8,000                    |
| 138 - Local Authority Project                   | 0                           | 40,015                      | 40,015        | 43,653                   |
| 160 - Municipal Services                        | 230,246                     | 281,377                     | 51,131        | 306,957                  |
| 161 - Waste management                          | 52,776                      | 54,446                      | 1,669         | 59,395                   |
| 170 - Australia Day                             | 0                           | 183                         | 183           | 200                      |
| 201 - Street lighting                           | 3,709                       | 10,083                      | 6,375         | 11,000                   |
| 202 - Staff Housing                             | 4,709                       | 3,245                       | -1,464        | 3,540                    |
| 220 - Territory Housing Repairs and Maintena    | 3,331                       | 17,275                      | 13,945        | 18,846                   |
| 221 - Territory Housing Tenancy Managemen       | 50,084                      | 47,608                      | -2,475        | 51,936                   |
| 222 - HMP Employment Program                    | 127,605                     | 521,998                     | 394,393       | 569,452                  |
| 240 - Commercial Operations admin               | 0                           | -458                        | -458          | -500                     |
| 241 - Airstrip maintenance Contracts            | 4,167                       | 4,583                       | 417           | 5,000                    |
| 242 - Litter Collection and Slashing External C | 15,652                      | 17,217                      | 1,565         | 18,782                   |
| 244 - Power Water contract                      | 0                           | 6,097                       | 6,097         | 6,652                    |
| 245 - Visitor Accommodation and External Fac    | 11,711                      | 14,357                      | 2,646         | 15,662                   |
| 246 - Commercial Australia Post                 | 4,367                       | 4,803                       | 437           | 5,240                    |
| 313 - RJCP Central Administration               | 473                         | 4,000                       | -473          | 0,240                    |
| 314 - Service Fee - RJCP                        | 149,312                     | 157,484                     | 8,172         | 171,800                  |
| 315 - Grandfather Wages                         | 3,847                       | 16,362                      | 12,516        | 17,850                   |
| 316 - Participation Account - RJCP              | 132,034                     | 153,563                     | 21,529        | 167,523                  |
| 317 - Youth Development - RJCP                  | 4,725                       | 34,650                      | 29,925        | 37,800                   |
| 318 - Outcome Payments - RJCP                   | 13,203                      | 28,907                      | 15,704        | 31,535                   |
| 344 - HACC services                             | 10,128                      | 8,938                       | -1,190        | 9,750                    |
| 077 - MACO 361 VICES                            | 10,120                      | 0,930                       | -1,180        | 3,100                    |