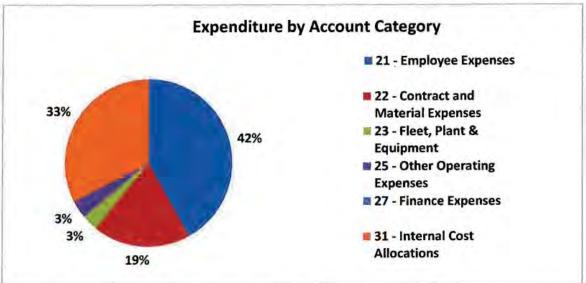

# Roper Gulf Regional Council Income & Expenditure Report as at

Income & Expenditure Report as at 31-May-2015

| 31-May-2015                                     |                             |                             |               |                          |
|-------------------------------------------------|-----------------------------|-----------------------------|---------------|--------------------------|
| for the year 2014 - 2015                        |                             |                             |               |                          |
|                                                 | 15GLACT                     | 15GLBUD2                    |               | 15GLBUD2                 |
|                                                 |                             |                             |               |                          |
|                                                 | Year to Date<br>Actual (\$) | Year to Date<br>Budget (\$) | Variance (\$) | Full Year Budget<br>(\$) |
| Barunga (Bamyili)                               | 100-110                     |                             | September 11  | 1.0                      |
| Expenditure by Service                          |                             |                             |               |                          |
| 1.0                                             | 4.050                       | E7 000                      | E2 029        | 63,253                   |
| 1 - Corporate Services                          | 4,053                       | 57,982                      | 53,928        |                          |
| 2 - Agency Services                             | 818,560                     | 1,043,945                   | 225,385       | 1,138,849                |
| 3 - Commercial Contract & Technical Services    | 225,333                     | 652,309                     | 426,977       | 711,610<br>712,847       |
| 4 - Council Services                            | 608,093                     | 653,444                     | 45,351        | 2,626,559                |
| Total Expenditure                               | 1,656,039                   | 2,407,680                   | 751,641       | 2,020,559                |
| Expenditure by Account Category                 |                             |                             |               |                          |
| 21 - Employee Expenses                          | 728,398                     | 1,340,087                   | 611,689       | 1,461,913                |
| 22 - Contract and Material Expenses             | 304,790                     | 407,672                     | 102,882       | 444,733                  |
| 23 - Fleet, Plant & Equipment                   | 55,063                      | 54,267                      | -796          | 59,200                   |
| 25 - Other Operating Expenses                   | 128,732                     | 112,311                     | -16,421       | 122,521                  |
| 27 - Finance Expenses                           | 40                          | 46                          | 6             | 50                       |
| 31 - Internal Cost Allocations                  | 439,015                     | 493,297                     | 54,281        | 538,142                  |
| Total Expenditure                               | 1,656,039                   | 2,407,680                   | 751,641       | 2,626,559                |
| Expenditure by Activity                         |                             |                             |               |                          |
| 109 - Asset Management                          | 0                           | 5,500                       | 5,500         | 6,000                    |
| 111 - Council Services General                  | 275,866                     | 306,437                     | 30,572        | 334,295                  |
| 131 - Council and Elected Members               | 65                          | 0                           | -65           | 0                        |
| 132 - Local Boards                              | 750                         | 1,467                       | 716           | 1,600                    |
| 135 - Shire to Regional Transition              | 692                         | 9,167                       | 8,475         | 10,000                   |
| 136 - Establishment of Local Authorities        | 2,546                       | 7,333                       | 4,787         | 8,000                    |
| 138 - Local Authority Project                   | 0                           | 40,015                      | 40,015        | 43,653                   |
| 160 - Municipal Services                        | 230,246                     | 281,377                     | 51,131        | 306,957                  |
| 161 - Waste management                          | 52,776                      | 54,446                      | 1,669         | 59,395                   |
| 170 - Australia Day                             | 0                           | 183                         | 183           | 200                      |
| 201 - Street lighting                           | 3,709                       | 10,083                      | 6,375         | 11,000                   |
| 202 - Staff Housing                             | 4,709                       | 3,245                       | -1,464        | 3,540                    |
| 220 - Territory Housing Repairs and Maintena    | 3,331                       | 17,275                      | 13,945        | 18,846                   |
| 221 - Territory Housing Tenancy Managemen       | 50,084                      | 47,608                      | -2,475        | 51,936                   |
| 222 - HMP Employment Program                    | 127,605                     | 521,998                     | 394,393       | 569,452                  |
| 240 - Commercial Operations admin               | 0                           | -458                        | -458          | -500                     |
| 241 - Airstrip maintenance Contracts            | 4,167                       | 4,583                       | 417           | 5,000                    |
| 242 - Litter Collection and Slashing External C | 15,652                      | 17,217                      | 1,565         | 18,782                   |
| 244 - Power Water contract                      | 0                           | 6,097                       | 6,097         | 6,652                    |
| 245 - Visitor Accommodation and External Fac    | 11,711                      | 14,357                      | 2,646         | 15,662                   |
| 246 - Commercial Australia Post                 | 4,367                       | 4,803                       | 437           | 5,240                    |
| 313 - RJCP Central Administration               | 473                         | 4,000                       | -473          | 0,240                    |
| 314 - Service Fee - RJCP                        | 149,312                     | 157,484                     | 8,172         | 171,800                  |
| 315 - Grandfather Wages                         | 3,847                       | 16,362                      | 12,516        | 17,850                   |
| 316 - Participation Account - RJCP              | 132,034                     | 153,563                     | 21,529        | 167,523                  |
| 317 - Youth Development - RJCP                  | 4,725                       | 34,650                      | 29,925        | 37,800                   |
| 318 - Outcome Payments - RJCP                   | 13,203                      | 28,907                      | 15,704        | 31,535                   |
| 344 - HACC services                             | 10,128                      | 8,938                       | -1,190        | 9,750                    |
| 077 - MACO 361 VICES                            | 10,120                      | 0,930                       | -1,180        | 3,100                    |