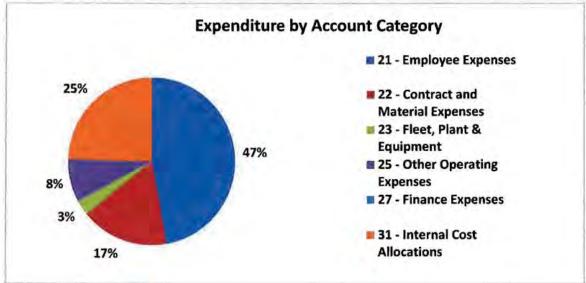

# Roper Gulf Regional Council Income & Expenditure Report as at

Income & Expenditure Report as at 31-May-2015

| 31-May-2015                                     |                             |                             |               |                          |
|-------------------------------------------------|-----------------------------|-----------------------------|---------------|--------------------------|
| for the year 2014 - 2015                        |                             |                             |               |                          |
|                                                 | 15GLACT                     | 15GLBUD2                    |               | 15GLBUD2                 |
|                                                 |                             |                             |               |                          |
|                                                 | Year to Date<br>Actual (\$) | Year to Date<br>Budget (\$) | Variance (\$) | Full Year Budget<br>(\$) |
| Barunga (Bamyili)                               | 100-110                     |                             | September 11  | 1.0                      |
| Expenditure by Service                          |                             |                             |               |                          |
| 1.0                                             | 4.050                       | E7 000                      | E2 029        | 63,253                   |
| 1 - Corporate Services                          | 4,053                       | 57,982                      | 53,928        |                          |
| 2 - Agency Services                             | 818,560                     | 1,043,945                   | 225,385       | 1,138,849                |
| 3 - Commercial Contract & Technical Services    | 225,333                     | 652,309                     | 426,977       | 711,610<br>712,847       |
| 4 - Council Services                            | 608,093                     | 653,444                     | 45,351        | 2,626,559                |
| Total Expenditure                               | 1,656,039                   | 2,407,680                   | 751,641       | 2,020,559                |
| Expenditure by Account Category                 |                             |                             |               |                          |
| 21 - Employee Expenses                          | 728,398                     | 1,340,087                   | 611,689       | 1,461,913                |
| 22 - Contract and Material Expenses             | 304,790                     | 407,672                     | 102,882       | 444,733                  |
| 23 - Fleet, Plant & Equipment                   | 55,063                      | 54,267                      | -796          | 59,200                   |
| 25 - Other Operating Expenses                   | 128,732                     | 112,311                     | -16,421       | 122,521                  |
| 27 - Finance Expenses                           | 40                          | 46                          | 6             | 50                       |
| 31 - Internal Cost Allocations                  | 439,015                     | 493,297                     | 54,281        | 538,142                  |
| Total Expenditure                               | 1,656,039                   | 2,407,680                   | 751,641       | 2,626,559                |
| Expenditure by Activity                         |                             |                             |               |                          |
| 109 - Asset Management                          | 0                           | 5,500                       | 5,500         | 6,000                    |
| 111 - Council Services General                  | 275,866                     | 306,437                     | 30,572        | 334,295                  |
| 131 - Council and Elected Members               | 65                          | 0                           | -65           | 0                        |
| 132 - Local Boards                              | 750                         | 1,467                       | 716           | 1,600                    |
| 135 - Shire to Regional Transition              | 692                         | 9,167                       | 8,475         | 10,000                   |
| 136 - Establishment of Local Authorities        | 2,546                       | 7,333                       | 4,787         | 8,000                    |
| 138 - Local Authority Project                   | 0                           | 40,015                      | 40,015        | 43,653                   |
| 160 - Municipal Services                        | 230,246                     | 281,377                     | 51,131        | 306,957                  |
| 161 - Waste management                          | 52,776                      | 54,446                      | 1,669         | 59,395                   |
| 170 - Australia Day                             | 0                           | 183                         | 183           | 200                      |
| 201 - Street lighting                           | 3,709                       | 10,083                      | 6,375         | 11,000                   |
| 202 - Staff Housing                             | 4,709                       | 3,245                       | -1,464        | 3,540                    |
| 220 - Territory Housing Repairs and Maintena    | 3,331                       | 17,275                      | 13,945        | 18,846                   |
| 221 - Territory Housing Tenancy Managemen       | 50,084                      | 47,608                      | -2,475        | 51,936                   |
| 222 - HMP Employment Program                    | 127,605                     | 521,998                     | 394,393       | 569,452                  |
| 240 - Commercial Operations admin               | 0                           | -458                        | -458          | -500                     |
| 241 - Airstrip maintenance Contracts            | 4,167                       | 4,583                       | 417           | 5,000                    |
| 242 - Litter Collection and Slashing External C | 15,652                      | 17,217                      | 1,565         | 18,782                   |
| 244 - Power Water contract                      | 0                           | 6,097                       | 6,097         | 6,652                    |
| 245 - Visitor Accommodation and External Fac    | 11,711                      | 14,357                      | 2,646         | 15,662                   |
| 246 - Commercial Australia Post                 | 4,367                       | 4,803                       | 437           | 5,240                    |
| 313 - RJCP Central Administration               | 473                         | 4,000                       | -473          | 0,240                    |
| 314 - Service Fee - RJCP                        | 149,312                     | 157,484                     | 8,172         | 171,800                  |
| 315 - Grandfather Wages                         | 3,847                       | 16,362                      | 12,516        | 17,850                   |
| 316 - Participation Account - RJCP              | 132,034                     | 153,563                     | 21,529        | 167,523                  |
| 317 - Youth Development - RJCP                  | 4,725                       | 34,650                      | 29,925        | 37,800                   |
| 318 - Outcome Payments - RJCP                   | 13,203                      | 28,907                      | 15,704        | 31,535                   |
| 344 - HACC services                             | 10,128                      | 8,938                       | -1,190        | 9,750                    |
| 077 - MACO 361 VICES                            | 10,120                      | 0,930                       | -1,180        | 3,100                    |