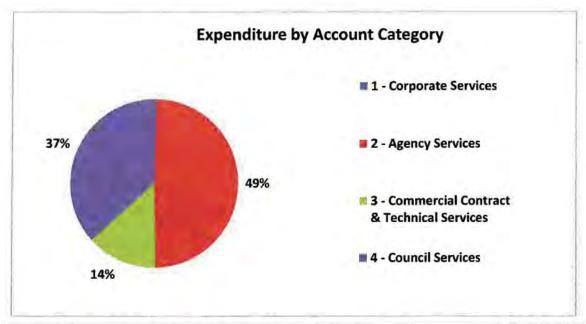

### **BACKGROUND**

Attached are the financial reports for Roper Gulf Regional Council as at 31<sup>st</sup> May 2015, including:

- Balance Sheet
- Income and expenditure report by service group
- Income and expenditure report by account category
- Cash-at-bank Statement & 12-month graph on cash balances
- Expenditure reports for all communities

### Roper Gulf Regional Council RoperGulf Income & Expenditure Report as at 31-May-2015 for the year 2014 - 2015 15GLACT 15GLBUD2 15GLBUD2 Vear to Date Year to Date Full Year Budget Actual (\$) Budget (\$) Income 1,220,101 127,572 1,191,850 11 - Income Rales 1,092,529 12 - Income Council Fees and Charges 13 - Income Operating Grants Subsidies 14 - Income Investments 16 - Income Reimbursements 571,451 18,879,138 695,109 21,226,290 -123,658 -2,347,154 758,301 21,226,290 238,072 3,768,591 6,745,073 275,000 4,529,623 7,848,386 -36,928 -761,033 300,000 4,941,407 8,562,286 17 - Income Agency and Commercial Services 16 - Income Capital Grants -1,103,313 958,393 136,871 1,340,104 970,741 909,676 19 - Other Income 833,870 Total Income 33,733,269 36,882,519 -3,149,251 38,306,223 Expenditure 18,598,458 14,867,994 1,462,865 20.289.228 21 - Employee Expenses 22 - Contract and Material Expenses 16,811,160 1.787.298 7,337,409 1,269,994 7,530,585 172,872 16,219,627 1,595,853 23 - Fleet, Plant & Equipment 24 - Asset Expense 385,370 161,801 3,424,000 4,532,696 2,753,297 3,138,667 4,154,974 3,993,173 25 - Other Operating Expenses 27 - Finance Expenses 11,861 12,659 12,997 10,038,724 Total Expenditure 32,195,894 42,235,617 46,074,401 81 - Accumulated Surplus Deficit 6,683,842 -6,683,842 7,291,464 **Total Carried Forwards** -6.683.842 6,683,842 Surplus/(Deficit) 1,536,375 1,330,744 205,631 476,714 Capital Expenditure 53 - WIP Assets 2,947,287 1,208,540 2.743,345 1,534,805 Total Capital Expenditure 1,208,540 2,743,345 2,947,287 1,634,805