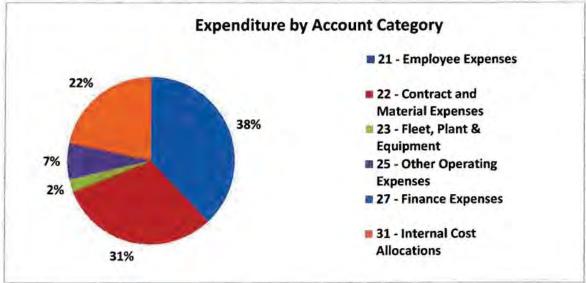

### Roper Gulf Regional Council RoperGulf Income & Expenditure Report as at 31-May-2015 for the year 2014 - 2015 15GLACT 15GLBUD2 15GLBUD2 Vear to Date Year to Date Full Year Budget Actual (\$) Budget (\$) Income 1,220,101 127,572 1,191,850 11 - Income Rales 1,092,529 12 - Income Council Fees and Charges 13 - Income Operating Grants Subsidies 14 - Income Investments 16 - Income Reimbursements 571,451 18,879,138 695,109 21,226,290 -123,658 -2,347,154 758,301 21,226,290 238,072 3,768,591 6,745,073 275,000 4,529,623 7,848,386 -36,928 -761,033 300,000 4,941,407 8,562,286 17 - Income Agency and Commercial Services 16 - Income Capital Grants -1,103,313 958,393 136,871 1,340,104 970,741 909,676 19 - Other Income 833,870 Total Income 33,733,269 36,882,519 -3,149,251 38,306,223 Expenditure 18,598,458 14,867,994 1,462,865 20.289.228 21 - Employee Expenses 22 - Contract and Material Expenses 16,811,160 1.787.298 7,337,409 1,269,994 7,530,585 172,872 16,219,627 1,595,853 23 - Fleet, Plant & Equipment 24 - Asset Expense 385,370 161,801 3,424,000 4,532,696 2,753,297 3,138,667 4,154,974 3,993,173 25 - Other Operating Expenses 27 - Finance Expenses 11,861 12,659 12,997 10,038,724 Total Expenditure 32,195,894 42,235,617 46,074,401 81 - Accumulated Surplus Deficit 6,683,842 -6,683,842 7,291,464 **Total Carried Forwards** -6.683.842 6,683,842 Surplus/(Deficit) 1,536,375 1,330,744 205,631 476,714 Capital Expenditure 53 - WIP Assets 2,947,287 1,208,540 2.743,345 1,534,805 Total Capital Expenditure 1,208,540 2,743,345 2,947,287 1,634,805