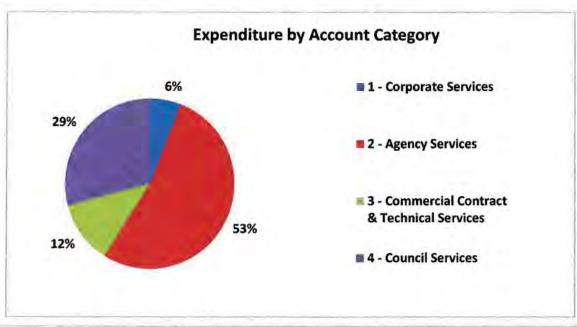

# Roper Gulf Regional Council Income & Expenditure Report as at

Income & Expenditure Report as at 31-May-2015

| 31-May-2015                                     |                             |                             |               |                          |
|-------------------------------------------------|-----------------------------|-----------------------------|---------------|--------------------------|
| for the year 2014 - 2015                        |                             |                             |               |                          |
|                                                 | 15GLACT                     | 15GLBUD2                    |               | 15GLBUD2                 |
|                                                 |                             |                             |               |                          |
|                                                 | Year to Date<br>Actual (\$) | Year to Date<br>Budget (\$) | Variance (\$) | Full Year Budget<br>(\$) |
| Barunga (Bamyili)                               | 100-110                     |                             | September 11  | 1.0                      |
| Expenditure by Service                          |                             |                             |               |                          |
| 1.0                                             | 4.050                       | E7 000                      | E2 029        | 63,253                   |
| 1 - Corporate Services                          | 4,053                       | 57,982                      | 53,928        |                          |
| 2 - Agency Services                             | 818,560                     | 1,043,945                   | 225,385       | 1,138,849                |
| 3 - Commercial Contract & Technical Services    | 225,333                     | 652,309                     | 426,977       | 711,610<br>712,847       |
| 4 - Council Services                            | 608,093                     | 653,444                     | 45,351        | 2,626,559                |
| Total Expenditure                               | 1,656,039                   | 2,407,680                   | 751,641       | 2,020,559                |
| Expenditure by Account Category                 |                             |                             |               |                          |
| 21 - Employee Expenses                          | 728,398                     | 1,340,087                   | 611,689       | 1,461,913                |
| 22 - Contract and Material Expenses             | 304,790                     | 407,672                     | 102,882       | 444,733                  |
| 23 - Fleet, Plant & Equipment                   | 55,063                      | 54,267                      | -796          | 59,200                   |
| 25 - Other Operating Expenses                   | 128,732                     | 112,311                     | -16,421       | 122,521                  |
| 27 - Finance Expenses                           | 40                          | 46                          | 6             | 50                       |
| 31 - Internal Cost Allocations                  | 439,015                     | 493,297                     | 54,281        | 538,142                  |
| Total Expenditure                               | 1,656,039                   | 2,407,680                   | 751,641       | 2,626,559                |
| Expenditure by Activity                         |                             |                             |               |                          |
| 109 - Asset Management                          | 0                           | 5,500                       | 5,500         | 6,000                    |
| 111 - Council Services General                  | 275,866                     | 306,437                     | 30,572        | 334,295                  |
| 131 - Council and Elected Members               | 65                          | 0                           | -65           | 0                        |
| 132 - Local Boards                              | 750                         | 1,467                       | 716           | 1,600                    |
| 135 - Shire to Regional Transition              | 692                         | 9,167                       | 8,475         | 10,000                   |
| 136 - Establishment of Local Authorities        | 2,546                       | 7,333                       | 4,787         | 8,000                    |
| 138 - Local Authority Project                   | 0                           | 40,015                      | 40,015        | 43,653                   |
| 160 - Municipal Services                        | 230,246                     | 281,377                     | 51,131        | 306,957                  |
| 161 - Waste management                          | 52,776                      | 54,446                      | 1,669         | 59,395                   |
| 170 - Australia Day                             | 0                           | 183                         | 183           | 200                      |
| 201 - Street lighting                           | 3,709                       | 10,083                      | 6,375         | 11,000                   |
| 202 - Staff Housing                             | 4,709                       | 3,245                       | -1,464        | 3,540                    |
| 220 - Territory Housing Repairs and Maintena    | 3,331                       | 17,275                      | 13,945        | 18,846                   |
| 221 - Territory Housing Tenancy Managemen       | 50,084                      | 47,608                      | -2,475        | 51,936                   |
| 222 - HMP Employment Program                    | 127,605                     | 521,998                     | 394,393       | 569,452                  |
| 240 - Commercial Operations admin               | 0                           | -458                        | -458          | -500                     |
| 241 - Airstrip maintenance Contracts            | 4,167                       | 4,583                       | 417           | 5,000                    |
| 242 - Litter Collection and Slashing External C | 15,652                      | 17,217                      | 1,565         | 18,782                   |
| 244 - Power Water contract                      | 0                           | 6,097                       | 6,097         | 6,652                    |
| 245 - Visitor Accommodation and External Fac    | 11,711                      | 14,357                      | 2,646         | 15,662                   |
| 246 - Commercial Australia Post                 | 4,367                       | 4,803                       | 437           | 5,240                    |
| 313 - RJCP Central Administration               | 473                         | 4,000                       | -473          | 0,240                    |
| 314 - Service Fee - RJCP                        | 149,312                     | 157,484                     | 8,172         | 171,800                  |
| 315 - Grandfather Wages                         | 3,847                       | 16,362                      | 12,516        | 17,850                   |
| 316 - Participation Account - RJCP              | 132,034                     | 153,563                     | 21,529        | 167,523                  |
| 317 - Youth Development - RJCP                  | 4,725                       | 34,650                      | 29,925        | 37,800                   |
| 318 - Outcome Payments - RJCP                   | 13,203                      | 28,907                      | 15,704        | 31,535                   |
| 344 - HACC services                             | 10,128                      | 8,938                       | -1,190        | 9,750                    |
| 077 - MACO 361 VICES                            | 10,120                      | 0,930                       | -1,180        | 3,100                    |