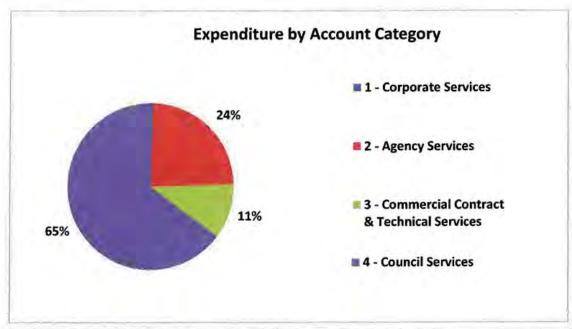

# Roper Gulf Regional Council Income & Expenditure Report as at

Income & Expenditure Report as at 31-May-2015

| 31-May-2015                                     |                             |                             |               |                          |
|-------------------------------------------------|-----------------------------|-----------------------------|---------------|--------------------------|
| for the year 2014 - 2015                        |                             |                             |               |                          |
|                                                 | 15GLACT                     | 15GLBUD2                    |               | 15GLBUD2                 |
|                                                 |                             |                             |               |                          |
|                                                 | Year to Date<br>Actual (\$) | Year to Date<br>Budget (\$) | Variance (\$) | Full Year Budget<br>(\$) |
| Barunga (Bamyili)                               | 100-110                     |                             | September 11  | 1.0                      |
| Expenditure by Service                          |                             |                             |               |                          |
| 1.0                                             | 4.050                       | E7 000                      | E2 029        | 63,253                   |
| 1 - Corporate Services                          | 4,053                       | 57,982                      | 53,928        |                          |
| 2 - Agency Services                             | 818,560                     | 1,043,945                   | 225,385       | 1,138,849                |
| 3 - Commercial Contract & Technical Services    | 225,333                     | 652,309                     | 426,977       | 711,610<br>712,847       |
| 4 - Council Services                            | 608,093                     | 653,444                     | 45,351        | 2,626,559                |
| Total Expenditure                               | 1,656,039                   | 2,407,680                   | 751,641       | 2,020,559                |
| Expenditure by Account Category                 |                             |                             |               |                          |
| 21 - Employee Expenses                          | 728,398                     | 1,340,087                   | 611,689       | 1,461,913                |
| 22 - Contract and Material Expenses             | 304,790                     | 407,672                     | 102,882       | 444,733                  |
| 23 - Fleet, Plant & Equipment                   | 55,063                      | 54,267                      | -796          | 59,200                   |
| 25 - Other Operating Expenses                   | 128,732                     | 112,311                     | -16,421       | 122,521                  |
| 27 - Finance Expenses                           | 40                          | 46                          | 6             | 50                       |
| 31 - Internal Cost Allocations                  | 439,015                     | 493,297                     | 54,281        | 538,142                  |
| Total Expenditure                               | 1,656,039                   | 2,407,680                   | 751,641       | 2,626,559                |
| Expenditure by Activity                         |                             |                             |               |                          |
| 109 - Asset Management                          | 0                           | 5,500                       | 5,500         | 6,000                    |
| 111 - Council Services General                  | 275,866                     | 306,437                     | 30,572        | 334,295                  |
| 131 - Council and Elected Members               | 65                          | 0                           | -65           | 0                        |
| 132 - Local Boards                              | 750                         | 1,467                       | 716           | 1,600                    |
| 135 - Shire to Regional Transition              | 692                         | 9,167                       | 8,475         | 10,000                   |
| 136 - Establishment of Local Authorities        | 2,546                       | 7,333                       | 4,787         | 8,000                    |
| 138 - Local Authority Project                   | 0                           | 40,015                      | 40,015        | 43,653                   |
| 160 - Municipal Services                        | 230,246                     | 281,377                     | 51,131        | 306,957                  |
| 161 - Waste management                          | 52,776                      | 54,446                      | 1,669         | 59,395                   |
| 170 - Australia Day                             | 0                           | 183                         | 183           | 200                      |
| 201 - Street lighting                           | 3,709                       | 10,083                      | 6,375         | 11,000                   |
| 202 - Staff Housing                             | 4,709                       | 3,245                       | -1,464        | 3,540                    |
| 220 - Territory Housing Repairs and Maintena    | 3,331                       | 17,275                      | 13,945        | 18,846                   |
| 221 - Territory Housing Tenancy Managemen       | 50,084                      | 47,608                      | -2,475        | 51,936                   |
| 222 - HMP Employment Program                    | 127,605                     | 521,998                     | 394,393       | 569,452                  |
| 240 - Commercial Operations admin               | 0                           | -458                        | -458          | -500                     |
| 241 - Airstrip maintenance Contracts            | 4,167                       | 4,583                       | 417           | 5,000                    |
| 242 - Litter Collection and Slashing External C | 15,652                      | 17,217                      | 1,565         | 18,782                   |
| 244 - Power Water contract                      | 0                           | 6,097                       | 6,097         | 6,652                    |
| 245 - Visitor Accommodation and External Fac    | 11,711                      | 14,357                      | 2,646         | 15,662                   |
| 246 - Commercial Australia Post                 | 4,367                       | 4,803                       | 437           | 5,240                    |
| 313 - RJCP Central Administration               | 473                         | 4,000                       | -473          | 0,240                    |
| 314 - Service Fee - RJCP                        | 149,312                     | 157,484                     | 8,172         | 171,800                  |
| 315 - Grandfather Wages                         | 3,847                       | 16,362                      | 12,516        | 17,850                   |
| 316 - Participation Account - RJCP              | 132,034                     | 153,563                     | 21,529        | 167,523                  |
| 317 - Youth Development - RJCP                  | 4,725                       | 34,650                      | 29,925        | 37,800                   |
| 318 - Outcome Payments - RJCP                   | 13,203                      | 28,907                      | 15,704        | 31,535                   |
| 344 - HACC services                             | 10,128                      | 8,938                       | -1,190        | 9,750                    |
| 077 - MACO 361 VICES                            | 10,120                      | 0,930                       | -1,180        | 3,100                    |