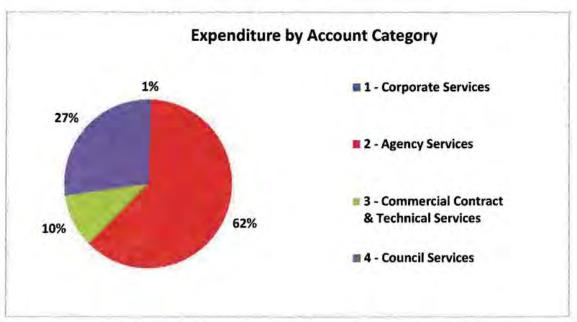

# **Community wise Expenditure Summary**

| 2000       |           |           |     |           |            |     |           |             |      |
|------------|-----------|-----------|-----|-----------|------------|-----|-----------|-------------|------|
| LOCACION   | Be        | Daiuiga   |     |           | DESMICK    |     |           | porroiogia  |      |
| Service    | Actual    | Budget    | %   | Actual    | Budget     | %   | Actual    | Budget      | %    |
| Corporate  | 4,053     | 57,982    | 7%  | 6,606     | 85,082     | 8%  | 6,359     | 142,960     | 4%   |
| Agency     | 818,560   | 1,043,945 | 78% | 1,622,540 | 2,163,186  | 75% | 478,894   | 578,744     | 83%  |
| Commercial | 225,333   | 652,309   | 35% | 199,391   | 280,897    | 71% | 209,382   | 417,790     | 50%  |
| Other      | 608,093   | 653,444   | 93% | 956,941   | 977,826    | 98% |           | 1,393,096   | 92%  |
| Total      | 1,656,039 | 2,407,680 | 69% | 2,785,478 | 3,506,991  | 79% | 1,976,118 | 2,532,590   | 78%  |
| Location   | 00        | Bulman    |     |           | Eva Vallev | 1   |           | lilkminggan |      |
| Service    | Actual    | Budget    | %   | Actual    | Budget     | %   | Actual    | Budget      | %    |
| Corporate  | 3,316     | 56,247    | 6%  | 3,812     | 23,297     | 16% | 9,209     | 56,418      | 16%  |
| Agency     | 911,391   | 1,511,024 | 60% | 415,504   | 585,974    | 71% | 1,238,263 | 1,537,926   | 81%  |
| Commercial | 160,180   | 210,238   | 76% | 55,376    | 141,663    | 39% | 65,939    | 113,703     | 58%  |
| Other      | 616,644   | 713,326   | 86% | 434,195   | 488,392    | 89% | 653,146   | 703,392     | 93%  |
| Total      | 1,691,531 | 2,490,835 | 68% | 908,887   | 1,239,326  | 73% | 1,966,557 | 2,411,439   | 82%  |
| Location   | Ma        | Mataranka |     |           | Ngukurr    |     |           | Numbulwar   |      |
| Service    | Actual    | Budget    | %   | Actual    | Budget     | %   | Actual    | Budget      | %    |
| Corporate  | 8,920     | 54,918    | 16% | 17,291    | 163,263    | 11% | 216,496   | 659,749     | 33%  |
| Agency     | 665,607   | 723,538   | 92% | 3,168,726 | 3,970,356  | 80% | 1,956,094 | 2,921,894   | 67%  |
| Commercial | 71,942    | 78,950    | 91% | 516,994   | 591,700    | 87% | 439,372   | 280,330     | 157% |
| Other      | 827,279   | 915,156   | 90% | 1,391,312 | 1,473,459  | 94% | 1,075,518 | 2,264,719   | 47%  |
| Total      | 1,573,748 | 1,772,562 | 89% | 5,094,323 | 6,198,778  | 82% | 3,687,480 | 6,126,692   | 60%  |