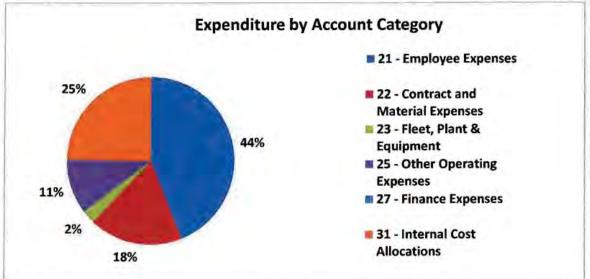

# Roper Gulf Regional Council Income & Expenditure Report as at

Income & Expenditure Report as at 31-May-2015

| 31-May-2015                                     |                             |                             |               |                          |
|-------------------------------------------------|-----------------------------|-----------------------------|---------------|--------------------------|
| for the year 2014 - 2015                        |                             |                             |               |                          |
|                                                 | 15GLACT                     | 15GLBUD2                    |               | 15GLBUD2                 |
|                                                 |                             |                             |               |                          |
|                                                 | Year to Date<br>Actual (\$) | Year to Date<br>Budget (\$) | Variance (\$) | Full Year Budget<br>(\$) |
| Barunga (Bamyili)                               | 100-110                     |                             | September 11  | 1.0                      |
| Expenditure by Service                          |                             |                             |               |                          |
| 1.0                                             | 4.050                       | E7 000                      | E2 029        | 63,253                   |
| 1 - Corporate Services                          | 4,053                       | 57,982                      | 53,928        |                          |
| 2 - Agency Services                             | 818,560                     | 1,043,945                   | 225,385       | 1,138,849                |
| 3 - Commercial Contract & Technical Services    | 225,333                     | 652,309                     | 426,977       | 711,610<br>712,847       |
| 4 - Council Services                            | 608,093                     | 653,444                     | 45,351        | 2,626,559                |
| Total Expenditure                               | 1,656,039                   | 2,407,680                   | 751,641       | 2,020,559                |
| Expenditure by Account Category                 |                             |                             |               |                          |
| 21 - Employee Expenses                          | 728,398                     | 1,340,087                   | 611,689       | 1,461,913                |
| 22 - Contract and Material Expenses             | 304,790                     | 407,672                     | 102,882       | 444,733                  |
| 23 - Fleet, Plant & Equipment                   | 55,063                      | 54,267                      | -796          | 59,200                   |
| 25 - Other Operating Expenses                   | 128,732                     | 112,311                     | -16,421       | 122,521                  |
| 27 - Finance Expenses                           | 40                          | 46                          | 6             | 50                       |
| 31 - Internal Cost Allocations                  | 439,015                     | 493,297                     | 54,281        | 538,142                  |
| Total Expenditure                               | 1,656,039                   | 2,407,680                   | 751,641       | 2,626,559                |
| Expenditure by Activity                         |                             |                             |               |                          |
| 109 - Asset Management                          | 0                           | 5,500                       | 5,500         | 6,000                    |
| 111 - Council Services General                  | 275,866                     | 306,437                     | 30,572        | 334,295                  |
| 131 - Council and Elected Members               | 65                          | 0                           | -65           | 0                        |
| 132 - Local Boards                              | 750                         | 1,467                       | 716           | 1,600                    |
| 135 - Shire to Regional Transition              | 692                         | 9,167                       | 8,475         | 10,000                   |
| 136 - Establishment of Local Authorities        | 2,546                       | 7,333                       | 4,787         | 8,000                    |
| 138 - Local Authority Project                   | 0                           | 40,015                      | 40,015        | 43,653                   |
| 160 - Municipal Services                        | 230,246                     | 281,377                     | 51,131        | 306,957                  |
| 161 - Waste management                          | 52,776                      | 54,446                      | 1,669         | 59,395                   |
| 170 - Australia Day                             | 0                           | 183                         | 183           | 200                      |
| 201 - Street lighting                           | 3,709                       | 10,083                      | 6,375         | 11,000                   |
| 202 - Staff Housing                             | 4,709                       | 3,245                       | -1,464        | 3,540                    |
| 220 - Territory Housing Repairs and Maintena    | 3,331                       | 17,275                      | 13,945        | 18,846                   |
| 221 - Territory Housing Tenancy Managemen       | 50,084                      | 47,608                      | -2,475        | 51,936                   |
| 222 - HMP Employment Program                    | 127,605                     | 521,998                     | 394,393       | 569,452                  |
| 240 - Commercial Operations admin               | 0                           | -458                        | -458          | -500                     |
| 241 - Airstrip maintenance Contracts            | 4,167                       | 4,583                       | 417           | 5,000                    |
| 242 - Litter Collection and Slashing External C | 15,652                      | 17,217                      | 1,565         | 18,782                   |
| 244 - Power Water contract                      | 0                           | 6,097                       | 6,097         | 6,652                    |
| 245 - Visitor Accommodation and External Fac    | 11,711                      | 14,357                      | 2,646         | 15,662                   |
| 246 - Commercial Australia Post                 | 4,367                       | 4,803                       | 437           | 5,240                    |
| 313 - RJCP Central Administration               | 473                         | 4,000                       | -473          | 0,240                    |
| 314 - Service Fee - RJCP                        | 149,312                     | 157,484                     | 8,172         | 171,800                  |
| 315 - Grandfather Wages                         | 3,847                       | 16,362                      | 12,516        | 17,850                   |
| 316 - Participation Account - RJCP              | 132,034                     | 153,563                     | 21,529        | 167,523                  |
| 317 - Youth Development - RJCP                  | 4,725                       | 34,650                      | 29,925        | 37,800                   |
| 318 - Outcome Payments - RJCP                   | 13,203                      | 28,907                      | 15,704        | 31,535                   |
| 344 - HACC services                             | 10,128                      | 8,938                       | -1,190        | 9,750                    |
| 077 - MACO 361 VICES                            | 10,120                      | 0,930                       | -1,180        | 3,100                    |