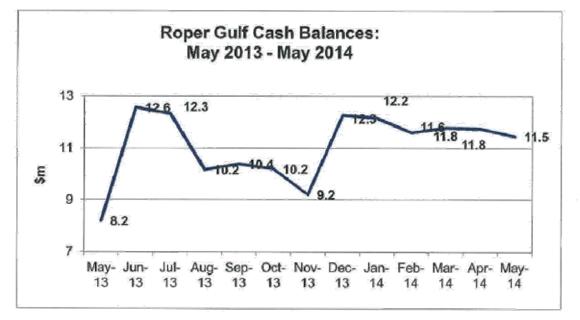

ned                         | \$411.67                            |
| Commonwealth - Numbulwar Fuel                   | \$727,271.96 CR                     |
| Monthly interest earned                         | \$1,445.56                          |
| Traditional Credit Union 12-month Term Deposit  | 101 \$530,286.34 CR                 |
| Monthly interest earned minus fees              | \$0.00                              |
| Traditional Credit Union Low Usage Business 10' | 171 \$52,437.71 CR                  |
| Monthly interest earned minus fees              | \$2.23                              |
|                                                 |                                     |

#### **Total Cash at Bank**

#### Total Interest Earned (annualised)

\$11,468,122.29

\$296,066.34



G:\Finance Department - admin files\Lokesh\Council Reports\FY 2013-14\May 13-14\Expenses by Location Barunga

| Roper Gulf Regional Council<br>Income & Expenditure Report as at<br>31-May-2014 |                |                   |                | Regional council |  |  |
|---------------------------------------------------------------------------------|----------------|-------------------|----------------|------------------|--|--|
| for the year 2013 - 2014                                                        | Teles out      | Mary The Designal | 100 A. 200     | and and the and  |  |  |
|                                                                                 | 14GLACT        | 14GLBUD           |                | 14GLBUD          |  |  |
|