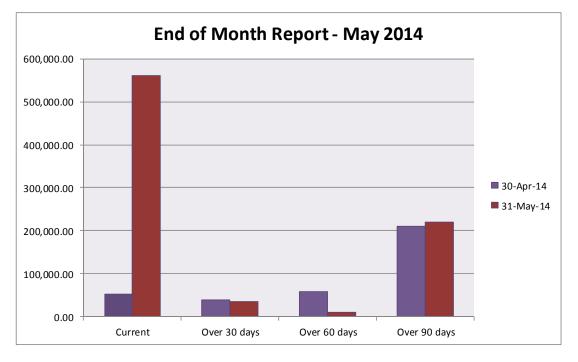

#### 15.12 FINANCE - RGRC FINANCIAL REPORT AS AT 30TH APRIL 2014

109/2014 RESOLVED (Eric Roberts/Donald Garner)

CARRIED

(a) That Council receive and note the financial reports for the period ending 30<sup>th</sup> April 2014.

ACTION: CEO to provide information on Numbulwar fuel account to Council at June OCM.