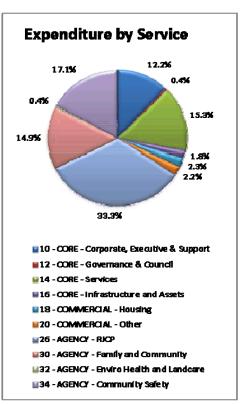

- Outside School Hours Care                                                            | 130,420            |  |
| 404 - Aus Govt Sport and Rec Management Gr<br>405 - Aus Govt Sport and Rec Indigenous Empl |                    |  |
| 405 - Aus Gow Sport and Rec Indigenous Empl<br>407 - ARC - NTG S&R                         | 76,152<br>17,862   |  |
| 409 - Sport and Rec Fleet                                                                  | 17,760             |  |
| Total Expenditure                                                                          | 2,648,285          |  |
| Capital Exponditure                                                                        |                    |  |

#### Capital Expenditure

Total Capital Expenditure

**Budgeted employment positions:** 



## Expenditure by Account Category



🔤 21 - Employee Expenses

- 22 Contract and Material Expenses
- 🖬 23 Fleet, Plant & Equipment
- 25 Other Operating Expenses
- 🖬 27 Finance Expenses

0

31 - Internal Cost Allocations

NAL COUNCIL

#### Roper Gulf Regional Council Budget Plan 2014-2015

|                                                                                                 | Koper Guy Ke      |  |
|-------------------------------------------------------------------------------------------------|-------------------|--|
| Roper Gulf Regional Council<br>Direct Expenditure Report: 2014-2015 Budget<br>As at 05-Jun-2014 |                   |  |
| Mataranka                                                                                       | 2014-15           |  |
|