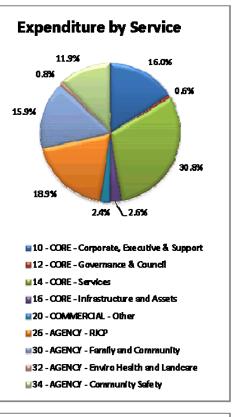

|  |
| 405 - Aus Govt Sport and Rec Indigenous Empl                                                    | _                 |  |
| Total Expenditure                                                                               | 2,019,711         |  |
| Capital Expenditure                                                                             |                   |  |
| 160 - Municipal Services                                                                        | 30,000            |  |
| 161 - Waste management                                                                          | 60,000            |  |
| Total Conital Expanditum                                                                        | 00.000            |  |

90,000

Budgeted employment positions:

REGI





Total Capital Expenditure

#### Roper Gulf Regional Council Budget Plan 2014-2015

| Roper Gulf Regional Council<br>Direct Expenditure Report: 2014-2015 Budget<br>As at 05-Jun-2014 |             |  |
|-------------------------------------------------------------------------------------------------|-------------|--|
| Minyerri                                                                                        | 2014-15     |  |
|                                                                                                 |             |  |
|                                                                                                 | Budget (\$) |  |
| Expenditure                                                                                     |             |  |
| 10 - CORE