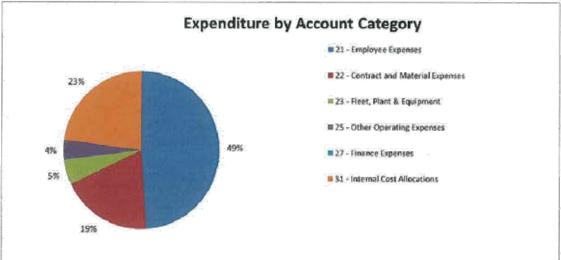

|
| Capital Expenditure                         |                             |                             |                               |                          |
| 5321 - Capital Purchase/Construct Buildings | 0                           | 229,167                     | 229,167                       | 250,000                  |
| 5371 - Capital Purchase Vehicles            | 49,316                      | 36,667                      | -12,649                       | 40,000                   |
| Total Capital Expenditure                   | 49,316                      | 265,833                     | 216,518                       | 290,000                  |

G:\Finance Department - admin files\Lokesh\Council Reports\FY 2013-14\May 13-14\Expenses by Location Numbulwar





# Ledger APACT Accounts Payable (AUD)

|  | VW 2017 |
|--|---------|
|--|---------|

| Document<br>Date | Type Due Date        | Reference                       | Original          | On totanding              | Unapplied<br>Credits |                          | > <b>30:Lays</b><br>To 4/04/2014 | > <b>601ays</b><br>Io 5/03/2014 | > <b>90days</b><br>🗢 4/03/2014 | Frature Ite |
|------------------|----------------------|---------------------------------|-------------------|---------------------------|----------------------|--------------------------|----------------------------------|---------------------------------|--------------------------------|-------------|
| 00               | Account Total (AUD)  | AGEST                           | 1,868.58          | PAYTYPE NA<br>1,868-58    | 0.0