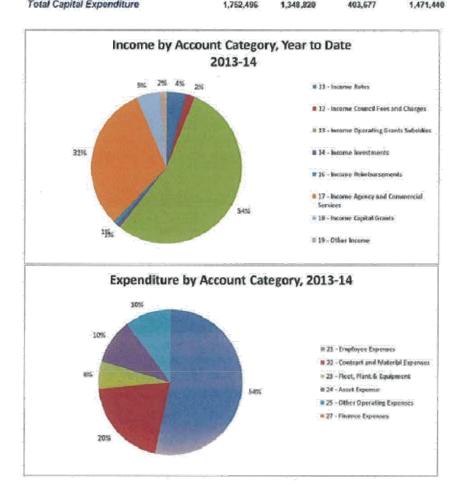

1,332,745                                                                                                       | -2,524,560         |
| Capital Expenditure                        |              |                       |                                                                                                                 |                    |
| 53 - WIP Assets                            | 1,752,496    | 1,348,820             | 403,677                                                                                                         | 1,471,440          |
| Total Capital Expenditure                  | 1,752,496    | 1,348,820             | 403,677                                                                                                         | 1,471,440          |



Page 1 of 1

G:\Finance Department - admin files\Lokesh\Council Reports\FY 2013-14\May 13-14\Income Statement by Service Group

# **Roper Gulf Shire Council**

Income & Expenditure Report as at 31-May-2014



|                                                                                                                 | And the second s | A second s |