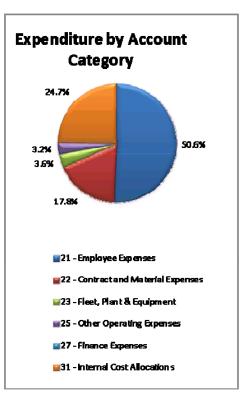

JCP 60.000 12,000 315 - Grandfather Wages 316 - Participation Account - RJCP 53,000 317 - Youth Development - RJCP 14,000 318 - Outcome Payments - RJCP 30,991 323 - Outstations municipal services 4,000 342 - Aged Care NT Jobs Package 32,244 15,350 344 - HACC services 347 - Creche 88,205 349 - School Nutrition Program 95,820 350 - Centrelink agency 12,400 380 - Land Management 1,500 381 - Animal Control 3,000 173,015 401 - Night Patrol 403 - Outside School Hours Care 1,306 404 - Aus Govt Sport and Rec Management Gra 3,000 405 - Aus Govt Sport and Rec Indigenous Empl 25,384 Total Expenditure 1,208,388

#### Capital Expenditure

| 111 - Shire Services General | 50,000 |
|------------------------------|--------|
| Total Capital Expenditure    | 50,000 |

**Budgeted employment positions:** 





REGIONAL COUNCIL

#### Roper Gulf Regional Council Budget Plan 2014-2015

| Roper Gulf Regional Council                                                                |                    |  |
|--------------------------------------------------------------------------------------------|--------------------|--|
| Direct Expenditure Report: 2014-2015 Budget<br>As at 05-Jun-2014                           |                    |  |
| Jikminggan (Duck Creek)                                                                    | 2014-15            |  |
|                                                                                            | Budget (\$)        |  |
| Expenditure                                                                                |                    |  |
| 10 - COR