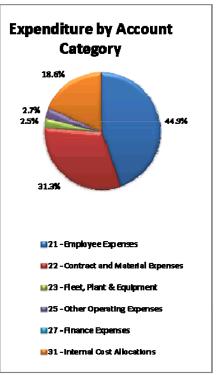

| 147,881            |
| 380 - Land Management                                                          | 1,500              |
| 381 - Animal Control<br>491 - Nieth Control                                    | 12,000             |
| 401 - Night Patrol<br>404 - Aus Govt Sport and Rec Management G                | 82,175<br>* 5,935  |
| 405 - Aus Govt Sport and Rec Indigenous Emp                                    |                    |
| 407 - ARC - NTG S&R                                                            | 100,069            |
| 409 - Sport and Rec Fleet                                                      | 9,750              |
| Total Expenditure                                                              | 2,662,865          |

Budgeted employment positions:





Capital Expanditure

Total Capital Expenditure

0

#### Roper Gulf Regional Council Direct Expenditure Report: 2014-2015 Budget As at 05-Jun-2014 Besw 2014-15

| <b>lck</b> | (Wugularr) |  |
|------------|------------|--|
|            |            |  |

|                                            | Budget (\$) |
|--------------------------------------------|-------------|
| Expenditure                                |             |
| 10 - CORE - Corporate, Executive & Support | 312,476     |
| 12 - CORE - Governance & Council           | 11,550      |
| 14 - CORE - Senices                        | 396,963     |
| 16 - CORE - Infrastructure and Assets      | 33,280      |
| 18 - COMMERCIAL - Housing                  | 210,976     |
| 20 - COMMERCIAL - Other                    | 101,185