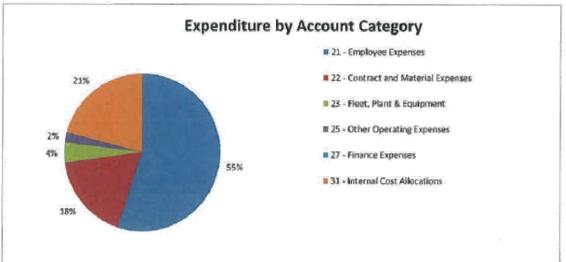

| 732,254      | 1,091,594    | 359,340       | 1,190,830        |
| Capital Expenditure                                                          |              |              |               |                  |
| 5341 - Capital Purchases Plant & Equipment                                   | 0            | 9,167        | 9,167         | 10,000           |
| 5371 - Capital Purchase Vehicles                                             | 0            | 36,667       | 36,667        | 40,000           |
| Total Capital Expenditure                                                    | 0            | 45,833       | 45,833        | 50,000           |

G:\Finance Department - admin files\Lokesh\Council Reports\FY 2013-14\May 13-14\Expenses by Location Eva Valley





G:\Finance Department - admin files\Lokesh\Council Reports\FY 2013-14\May 13-14\Expenses by Location Jilkminggan

| Roper Gulf Regional Cour<br>Income & Expenditure Report as at<br>31-May-2014 | ncil         |              | REG                | DEFENSE          |
|------------------------------------------------------------------------------|--------------|--------------|--------------------|------------------|
| for the year 2013 - 2014                                                     |              |              | 三日日日の              | the state        |
|                                                                              | 14GLACT      | 14GLBUD      | and a state of the | 14GLBUD          |
|                                                                              |