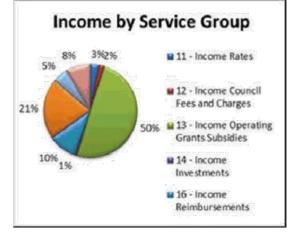

ing Expenses</li> <li>27 - Finance Expenses</li> <li>Total Expenditure</li> </ul>                                                                                         | 18,860,289<br>13,616,434<br>1,669,170<br>3,499,989<br>11,886<br>37,657,769                                      |
| Surplus/(Deficit)                                                                                                                                                                                                                                                                                                           | 1,067,882                                                                                                       |

#### Capital Expenditure

53 - WIP Assets Total Capital Expenditure 1,067,882





## 1.2.2 Consolidated Budget 2013-2014 by Service Type

Roper Gulf Regional Council



1,067,882

|                            | 2014-15     |
|----------------------------|-------------|
|                            | 15GLBUD     |
|                            | Amended     |
|                            | Budget (\$) |
| Income                     |             |
| 1 - Core Services          | 11,397,080  |
| 2 - Agency Services        | 22,181,123  |
| 3 - Commercial Services    | 4,711,844   |
| 4 - Other Council Services | 435,603     |
| Total Income               | 38,725,651  |
| Expenditure                |             |
| 1 - Core Services          | 10,287,861  |
| 2 - Agency Services        | 22,835,469  |
| 3 - Commercial Services    | 3,847,508   |
| 4 - Other Council Ser