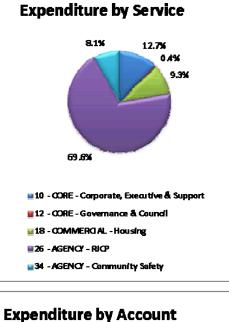

| 562,000     |  |
| 317 - Youth Development - RJCP                                                                  | 70,000      |  |
| 318 - Outcome Payments - RJCP                                                                   | 214,353     |  |
| 401 - Night Patrol                                                                              | 227,873     |  |
| Total Expenditure                                                                               | 2,819,162   |  |
| Capital Expenditure                                                                             |             |  |
| Total Capital Expenditure                                                                       | 0           |  |

NAL COUNCIL - WIARLE - VIRBANT

**Budgeted employment positions:** 







**Roper Gulf Regional Council** Direct Expenditure Report: 2014-2015 Budget As at 05-Jun-2014 2014-15

| Ngukurr |
|---------|
|---------|

Budget (\$)

| Budgete d | employm | ent positio | ons: |
|-----------|---------|-------------|------|

|                                                                               | Budget (\$)       |
|-------------------------------------------------------------------------------|-------------------|
| Expenditure                                                                   |                   |
|                                                                               |                   |
| 10 - CORE - Corporate , Executive & Support                                   | 462,662           |
| 12 - CORE - Governance & Council