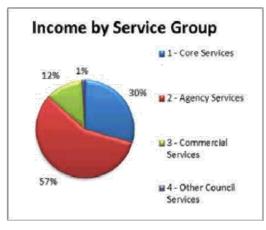

| Budget (\$) |
| Income                     |             |
| 1 - Core Services          | 11,397,080  |
| 2 - Agency Services        | 22,181,123  |
| 3 - Commercial Services    | 4,711,844   |
| 4 - Other Council Services | 435,603     |
| Total Income               | 38,725,651  |
| Expenditure                |             |
| 1 - Core Services          | 10,287,861  |
| 2 - Agency Services        | 22,835,469  |
| 3 - Commercial Services    | 3,847,508   |
| 4 - Other Council Services | 686,931     |
| Total Expenditure          | 37,657,769  |
| Surplus/(Deficit)          | 1,067,882   |
| Capital Expenditure        |             |
| 1 - Core Services          | 667,882     |
| 3 - Commercial Services    | 400,000     |

3 - Commercial Services Total Capital Expenditure





COUNCIL

## Roper Gulf Regional Council Budget Plan 2014-2015

## 1.2.3 Budget 2014-2015 by Community Roper Gulf Regional Council Direct Expenditure Report: 2014-2015 Budget

| Barunga (Bamyili)                                                              | 2014-15            |
|--------------------------------------------------------------------------------|--------------------|
|                                                                                | Budget (\$)        |
| Expenditure                                                                    |                    |
| 10 - CORE - Corporate, Executive & Support<br>12 - CORE - Governance & Council | 332,800<br>11,550  |
| 14 - CORE - Services<br>16 - CORE - Infrastructure and Assets                  | 371,087<br>27,540