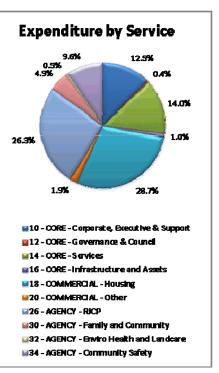

| 147,881            |
| 380 - Land Management                                                          | 1,500              |
| 381 - Animal Control<br>491 - Nieth Control                                    | 12,000             |
| 401 - Night Patrol<br>404 - Aus Govt Sport and Rec Management G                | 82,175<br>* 5,935  |
| 405 - Aus Govt Sport and Rec Indigenous Emp                                    |                    |
| 407 - ARC - NTG S&R                                                            | 100,069            |
| 409 - Sport and Rec Fleet                                                      | 9,750              |
| Total Expenditure                                                              | 2,662,865          |

Budgeted employment positions:





Capital Expanditure

Total Capital Expenditure

0

#### Roper Gulf Regional Council Direct Expenditure Report: 2014-2015 Budget As at 05-Jun-2014 Besw 2014-15

| <b>lck</b> | (Wugularr) |  |
|------------|------------|--|
|            |            |  |

|                                            | Budget (\$) |
|--------------------------------------------|-------------|
| Expenditure                                |             |
| 10 - CORE - Corporate, Executive & Support | 312,476     |
| 12 - CORE - Governance & Council           | 11,550      |
| 14 - CORE - Senices                        | 396,963     |
| 16 - CORE - Infrastructure and Assets      | 33,280      |
| 18 - COMMERCIAL - Housing                  | 210,976     |
| 20 - COMMERCIAL - Other                    | 101,185