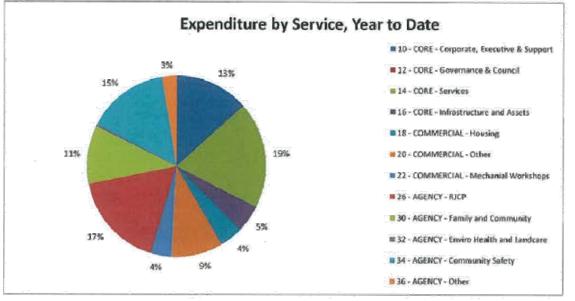

9                |
| Capital Expenditure                         |                             |                             |                               |                          |
| 5321 - Capital Purchase/Construct Buildings | 0                           | 229,167                     | 229,167                       | 250,000                  |
| 5371 - Capital Purchase Vehicles            | 49,316                      | 36,667                      | -12,649                       | 40,000                   |
| Total Capital Expenditure                   | 49,316                      | 265,833                     | 216,518                       | 290,000                  |

G:\Finance Department - admin files\Lokesh\Council Reports\FY 2013-14\May 13-14\Expenses by Location Numbulwar





# Ledger APACT Accounts Payable (AUD)

|  | VW 2017 |
|--|---------|
|--|---------|

| Document<br>Date | Type Due Date        | Reference                       | Original          | On totanding              | Unapplied<br>Credits |                          | > <b>30:Lays</b><br>To 4/04/2014 | > <b>601ays</b><br>Io 5/03/2014 | > <b>90days</b><br>🗢 4/03/2014 | Frature Ite |
|------------------|----------------------|---------------------------------|-------------------|---------------------------|----------------------|--------------------------|----------------------------------|---------------------------------|--------------------------------|-------------|
| 00               | Account Total (AUD)  | AGEST                           | 1,868.58          | PAYTYPE NA<br>1,868-58    | 0