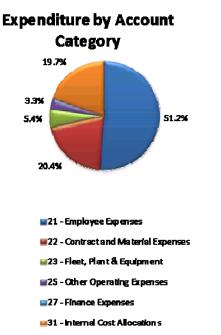

|  |
| 405 - Aus Govt Sport and Rec Indigenous Empl                                                    | _                 |  |
| Total Expenditure                                                                               | 2,019,711         |  |
| Capital Expenditure                                                                             |                   |  |
| 160 - Municipal Services                                                                        | 30,000            |  |
| 161 - Waste management                                                                          | 60,000            |  |
| Total Conital Expanditum                                                                        | 00.000            |  |

90,000

Budgeted employment positions:

REGI





Total Capital Expenditure

#### Roper Gulf Regional Council Budget Plan 2014-2015

| Roper Gulf Regional Council<br>Direct Expenditure Report: 2014-2015 Budget<br>As at 05-Jun-2014 |             |  |
|-------------------------------------------------------------------------------------------------|-------------|--|
| Minyerri                                                                                        | 2014-15     |  |
|                                                                                                 |             |  |
|                                                                                                 | Budget (\$) |  |
| Expenditure                                                                                     |             |  |
| 10 - CORE -