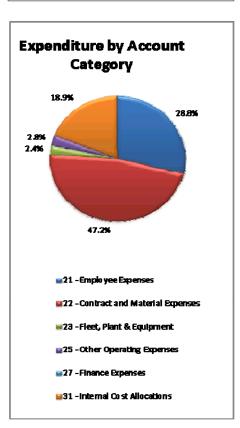

#### 16. INFRASTRUCTURE AND TECHNICAL SERVICES REPORTS

16.1 DIRECTORATE OF INFRASTRUCTURE AND TECHNICAL SERVICES THIRD QUARTER REPORT 2013/14

112/2014 RESOLVED (Judy MacFarlane/Donald Garner) CARRIED

(a) That Council receive and note the Third Quarter Report 2013/14 of the Directorate of Infrastructure and Technical Services.