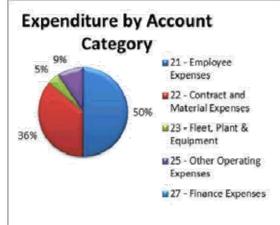

g Expenses</li> <li>27 - Finance Expenses</li> <li>Total Expenditure</li> </ul>                                                                                         | 18,860,289<br>13,616,434<br>1,669,170<br>3,499,989<br>11,886<br>37,657,769                                      |
| Surplus/(Deficit)                                                                                                                                                                                                                                                                                                           | 1,067,882                                                                                                       |

#### Capital Expenditure

53 - WIP Assets Total Capital Expenditure 1,067,882





## 1.2.2 Consolidated Budget 2013-2014 by Service Type

Roper Gulf Regional Council



1,067,882

|                            | 2014-15     |
|----------------------------|-------------|
|                            | 15GLBUD     |
|                            | Amended     |
|                            | Budget (\$) |
| Income                     |             |
| 1 - Core Services          | 11,397,080  |
| 2 - Agency Services        | 22,181,123  |
| 3 - Commercial Services    | 4,711,844   |
| 4 - Other Council Services | 435,603     |
| Total Income               | 38,725,651  |
| Expenditure                |             |
| 1 - Core Services          | 10,287,861  |
| 2 - Agency Services        | 22,835,469  |
| 3 - Commercial Services    | 3,847,508   |
| 4 - Other Council Servi