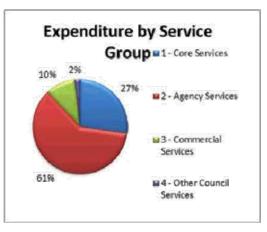

| Budget (\$) |
| Income                     |             |
| 1 - Core Services          | 11,397,080  |
| 2 - Agency Services        | 22,181,123  |
| 3 - Commercial Services    | 4,711,844   |
| 4 - Other Council Services | 435,603     |
| Total Income               | 38,725,651  |
| Expenditure                |             |
| 1 - Core Services          | 10,287,861  |
| 2 - Agency Services        | 22,835,469  |
| 3 - Commercial Services    | 3,847,508   |
| 4 - Other Council Services | 686,931     |
| Total Expenditure          | 37,657,769  |
| Surplus/(Deficit)          | 1,067,882   |
| Capital Expenditure        |             |
| 1 - Core Services          | 667,882     |
| 3 - Commercial Services    | 400,000     |

3 - Commercial Services Total Capital Expenditure





COUNCIL

## Roper Gulf Regional Council Budget Plan 2014-2015

## 1.2.3 Budget 2014-2015 by Community Roper Gulf Regional Council Direct Expenditure Report: 2014-2015 Budget

| Barunga (Bamyili)                                                              | 2014-15            |
|--------------------------------------------------------------------------------|--------------------|
|                                                                                | Budget (\$)        |
| Expenditure                                                                    |                    |
| 10 - CORE - Corporate, Executive & Support<br>12 - CORE - Governance & Council | 332,800<br>11,550  |
| 14 - CORE - Services<br>16 - CORE - Infrastructure and Assets                  | 371,087<br>27,540  |