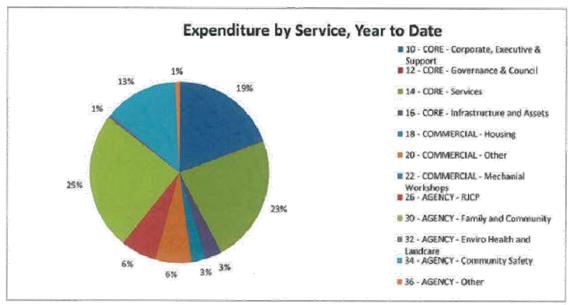

| 732,254      | 1,091,594    | 359,340       | 1,190,830        |
| Capital Expenditure                                                          |              |              |               |                  |
| 5341 - Capital Purchases Plant & Equipment                                   | 0            | 9,167        | 9,167         | 10,000           |
| 5371 - Capital Purchase Vehicles                                             | 0            | 36,667       | 36,667        | 40,000           |
| Total Capital Expenditure                                                    | 0            | 45,833       | 45,833        | 50,000           |

G:\Finance Department - admin files\Lokesh\Council Reports\FY 2013-14\May 13-14\Expenses by Location Eva Valley





G:\Finance Department - admin files\Lokesh\Council Reports\FY 2013-14\May 13-14\Expenses by Location Jilkminggan

| Roper Gulf Regional Cour<br>Income & Expenditure Report as at<br>31-May-2014 | ncil         |              | REG                | DEFENSE          |
|------------------------------------------------------------------------------|--------------|--------------|--------------------|------------------|
| for the year 2013 - 2014                                                     |              |              | 三日日日の              | the state        |
|                                                                              | 14GLACT      | 14GLBUD      | and a state of the | 14GLBUD          |
|