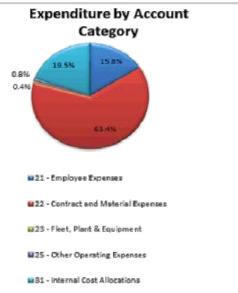

|  |  |  |
| Total Capital Expenditure                                                                                                                                                                                                                                                                                                                                                                                                                                                                                                      | 0                                                                                                                                                     |  |  |  |



perGuif



## 1.3 Financial Objectives, Measures and Indicators

**Goal 1** Strong Leadership through Good Governance, Strong Financial Management, Corporate Planning, and Operational Support.

| Strategic Programs                                                                                                                                                                                                                                                                                                                                                              |