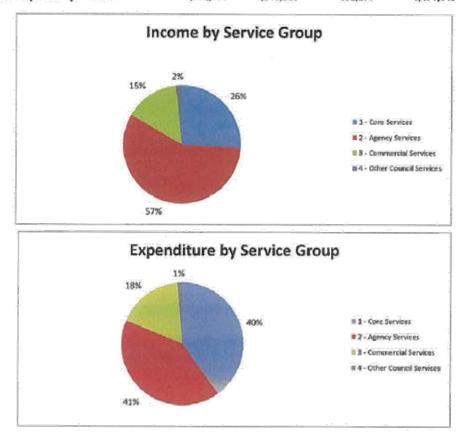

| 100 C |                                                                                                                 |



Page 1 of 1

Attachment 1

# Roper Gulf Regional Council Actual cash at bank as at 31 May 2014



| Bank: (                                         | Closing balance as at 31st May 2014 |
|-------------------------------------------------|-------------------------------------|
| Commonwealth - Business 10313307                | \$10,138,379.67 CR                  |
| Monthly interest earned                         | \$20,478.76                         |
| Commonwealth - Operating 10313294               | \$14,607.61 CR                      |
| Monthly interest earned                         | \$164.22                            |
| Commonwealth - Trust 103133315                  | \$5,139.00 CR                       |
| Monthly interest earned                         | \$411.67