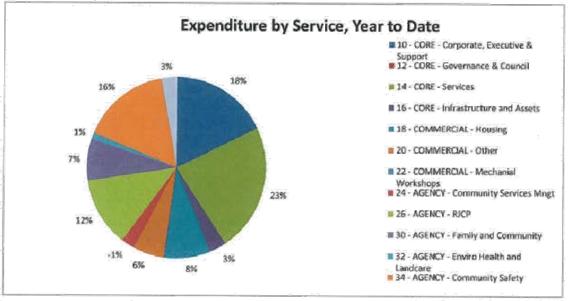

|                  |  |  |
| 5321 - Capital Purchase/Construct Buildings                                     | 0              | 5.333             | 5,333          | 8,000            |  |  |
| 5331 - Capital Construct Infrastructure                                         | 0              | 8,000             | 8,000          | 12,000           |  |  |
| 5341 - Capital Purchases Plant & Equipment                                      | 132,120        | 96,667            | -35,453        | 145,000          |  |  |
| Total Capital Expenditure                                                       | 132,120        | 110,000           | -22,120        | 165,000          |  |  |

G./Finance Department - admin files/Lokesh/Council Reports/FY 2013-14/May 13-14/Expenses by Location Barunga





G:\Finance Department - admin files\Lokesh\Council Reports\FY 2013-14\May 13-14\Expenses by Location Beswick

| Roper Gulf Regional Cour<br>Income & Expenditure Report as at<br>31-May-2014 | ncil         | in the second second |                                                                                                                  | DEFENIT           |
|------------------------------------------------------------------------------|--------------|----------------------|------------------------------------------------------------------------------------------------------------------|-------------------|
| for the year 2013 - 2014                                                     |              |                      |