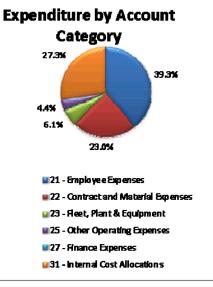

| 21,000       |  |
| 401 - Night Patrol                                   | 205,699      |  |
| 404 - Aus Govt Sport and Rec Management Gra          | 4,000        |  |
| 405 - Aus Govt Sport and Rec Indigenous Empl         | 69,384       |  |
| 409 - Sport and Rec Fleet                            | 7,747        |  |
| 412 - Youth Diversion                                | 77,113       |  |
| 415 - 67568 Youth In Communities                     | 7,030        |  |
| 550 - Swimming Pool                                  | 180,210      |  |
| Total Expenditure                                    | 2,158,609    |  |
| Capital Expenditure                                  |              |  |

#### Capital Expenditure

Total Capital Expenditure

0

Budgeted employment positions:

REGI







Roper Gulf Regional Council Direct Expenditure Report: 2014-2015 Budget As at 05-Jun-2014

Bulman (Gulin Gulin)

14 - CORE - Services

26 - AGENCY - RJCP

Total Expenditure

21 - Employee Expenses

27 - Finance Expenses

Total Expenditure

109 - Asset Management

160 - Municipal Services

161 - Waste management

200 - Local roads maintenance

164 - Local Emergency Management

240 - Commercial Operations admin

241 - Alistrip maintenance Contracts 244 - Power Water contract

246 - Commercial Australia Post

313 - RJCP Central Administration

316 - Participation Account - RJCP

317 - Youth Development - RJCP

318 - Outcome Payments - RJCP

342 - Aged Care NT Jobs Package

345 - IBS NT Jobs in Transition

346 - Indigenous Broadcasting

349 - School Nutrition Program

350 - Centrelink agen