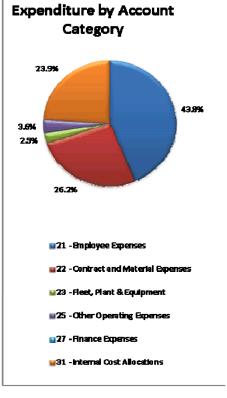

295   |
| 404 - Aus Govt Sport and Rec Management Gra    | 4,000     |
| 405 - Aus Govt Sport and Rec Indigenous Empl   | 82,580    |
| 407 - ARC - NTG S&R                            | 26,718    |
| 409 - Sport and Rec Fleet                      | 5,945     |
| Totel Expenditure                              | 3,214,318 |
|                                                |           |
| a ditai Expanditura                            |           |

#### Budgeted employment positions:

KoberGi

REGIONAL COUNCIL SUSTAINABLE - VIABLE - VIBRANT



- 16 CORE Infrastructure and Assets
- 18 COMMERCIAL Housing
- 20 COMMERCIAL Other
- 26 AGEN CY RICP

28 - AGEN CY - Homelands and Outstations 130 - AGEN CY - Family and Community

- u32 AGEN CY Enviro Health and Landcare
- ■34 AGEN CY Community Safety



#### Capital Expanditure

| 111 - Shire Services General | 50,000 |
|------------------------------|--------|
| Totel Cepitel Expenditure    | 50,000 |

NAL COUNCIL

#### Roper Gulf Regional Council Budget Plan 2014-2015

|                                                      | Roper Out R  |  |
|------------------------------------------------------|--------------|--|
| Roper Gulf Regional Council                          |              |  |
| Direct Expenditure Report: 2014<br>As at 05-Jun-2014 | -2015 Budget |  |
|                                                      | 0044.45      |  |
| Borroloola                                           | 2014-15      |  |
|                                                      | Budget (\$)  |  |
| Expenditure