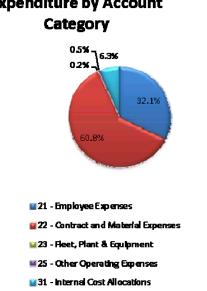

| 562,000     |  |
| 317 - Youth Development - RJCP                                                                  | 70,000      |  |
| 318 - Outcome Payments - RJCP                                                                   | 214,353     |  |
| 401 - Night Patrol                                                                              | 227,873     |  |
| Total Expenditure                                                                               | 2,819,162   |  |
| Capital Expenditure                                                                             |             |  |
| Total Capital Expenditure                                                                       | 0           |  |

NAL COUNCIL - WIARLE - VIRBANT

**Budgeted employment positions:** 







**Roper Gulf Regional Council** Direct Expenditure Report: 2014-2015 Budget As at 05-Jun-2014 2014-15

| Ngukurr |
|---------|
|---------|

Budget (\$)

| Budgete d | employm | ent positio | ons: |
|-----------|---------|-------------|------|

|                                                                               | Budget (\$)       |
|-------------------------------------------------------------------------------|-------------------|
| Expenditure                                                                   |                   |
|                                                                               |                   |
| 10 - CORE - Corporate , Executive & Support                                   | 462,662           |
| 12 - CORE - Governance & Council