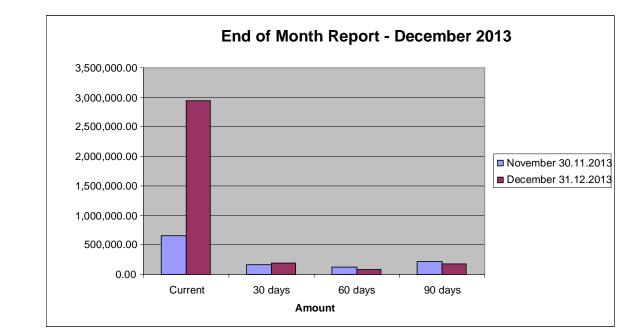

dits have no effect on the financial outcome; they are just related to system clearing issues. Presently outstanding debts are 1.6m

During this month, debtors for all period except 30 days have decreased from November showing recovery of old outstanding as well as current realisation.

| Debtors                  |              |        |
|--------------------------|--------------|--------|
| Current                  | 2,936,225.57 | 86.84% |
| Over 30 days             | 190,734.66   | 5.64%  |
| Over 60 days             | 75,193.78    | 2.22%  |
| Over 90 days             | 178,949.84   | 5.29%  |
| ·                        | 3,381,103.85 |        |
| Less: Unapplied debit    | 5,627.98     |        |
| Total Actual Outstanding | 3,375,475.87 |        |

AR Age Analysis 31 December 2013



# AR Top Ten Debtors

| Description                                                     | Amount       | Status                    |
|-----------------------------------------------------------------|--------------|---------------------------|
| 1 PAWA - Katherine                                              | 9,490.13     | All old invoices          |
| 2 Dept of Infrastructure - Katherine                            | 9,771.83     | Includes current invoices |
| 3 Wildgeese Building and Maintenance Group                      | 10,141.00    | Includes current invoices |
| 4 IS Australia                                                  | 15,597.99    | All old invoices          |
| 5 Binjari Community Aboriginal Corporation                      | 17,875.00    | Recent invoices           |