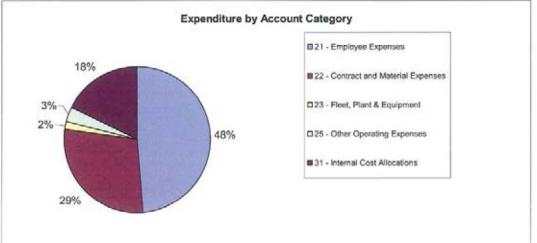

hase Vehicles                              | 0                                       | 20,000                                                                                                           | 20,000        | 40,000                                                                                                         |
| Total Capital Expenditure                                     | 0                                       | 20,000                                                                                                           | 20,000        | 40,000                                                                                                         |

G:\Finance Department - admin files\Lokesh\Council Reports\FY 2013-14\December 13-14\Expenses by Location Bulman





G:\Finance Department - admin files\Lokesh\Council Reports\FY 2013-14\December 13-14\Expenses by Location Eva Valley

| Roper Gulf Regional Cour<br>Income & Expenditure Report as at |                             |                              | Star No.      | UPER-GUNCIL               |
|---------------------------------------------------------------|-----------------------------|------------------------------|---------------|---------------------------|
| 31-December-2013                                              |                             |                              | SUSTA         | INABLE - VIABLE - VIERANT |
| for the year 2013 - 2014                                      |                             | and the second second second |               |