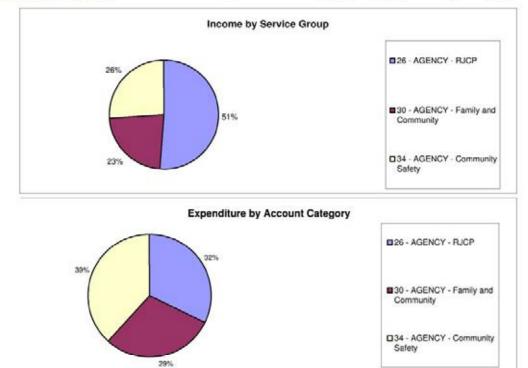

| 4,587,571     | 63%                  | 19,746,855               |
| Surplus/(Deficit)                  | 2,899,637                   | 5                                | 145,550                     | -2,754,088    |                      | 291,098                  |
| Capital Expenditure                |                             |                                  |                             |               |                      |                          |

| 30 - AGENCY - Family and Community | 0 | 22,500  | 22,500  | 0% | 45,000  |
|------------------------------------|---|---------|---------|----|---------|
| 34 - AGENCY - Community Safety     | 0 | 150,000 | 150,000 | 0% | 300,000 |
| Total Capital Expenditure          | 0 | 172,500 | 172,500 | 0% | 345,000 |



Page 1 of 1

# COMMUNITY SERVICES DIRECTORATE REPORT

| ITEM NUMBER | 17.2                                                            |       |
|-------------|-----------------------------------------------------------------|-------|
| TITLE       | Remote School Attendance Strategy - 2<br>year funding agreement |       |
| REFERENCE   | 440203                                                          |       |
| AUTHOR      | Catherine Proctor, Director Community Ser                       | vices |



29 January 2014

#### RECOMMENDATION

- (a) That Council accept the funding agreement from the Dept. of Prime Minister to operate the Remote School Attendance Strategy for the period January 2014 to December 2015.
- (b) That Council approve the purchase of three new minibuses to be leased i