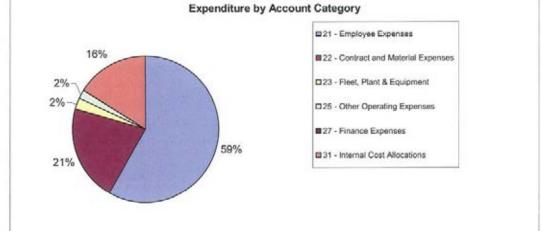

ital Expenditure                                           |                             |                              |               |                           |
| 5341 - Capital Purchases Plant & Equipment                    | 0                           | 5,000                        | 5,000         | 10,000                    |
| 5371 - Capital Purchase Vehicles                              | 0                           | 20,000                       | 20,000        | 40,000                    |
| Total Capital Expenditure                                     | 0                           | 25,000                       | 25,000        | 50,000                    |

G:/Finance Department - admin files/Lokesh/Council Reports/FY 2013-14/December 13-14/Expenses by Location Eva Valley





G:\Finance Department - admin files\Lokesh\Council Reports\FY 2013-14\December 13-14\Expenses by Location Jilkminggan

| Roper Gulf Regional Cour<br>Income & Expenditure Report as at | ncil                        |                             | -                | OPERCUIT                 |
|---------------------------------------------------------------|-----------------------------|-----------------------------|------------------|--------------------------|
| 31-December-2013                                              |                             |                             | 1011             | MINABLE - WARLE - VIRANT |
| for the year 2013 - 2014                                      |                             |                             | an all the state |