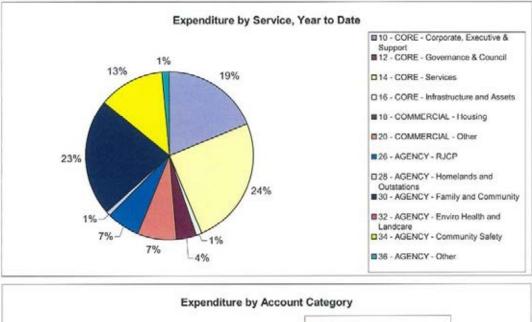

apital Expenditure                                           |                             |                              |               |                           |
| 5341 - Capital Purchases Plant & Equipment                    | 0                           | 5,000                        | 5,000         | 10,000                    |
| 5371 - Capital Purchase Vehicles                              | 0                           | 20,000                       | 20,000        | 40,000                    |
| Total Capital Expenditure                                     | 0                           | 25,000                       | 25,000        | 50,000                    |

G:/Finance Department - admin files/Lokesh/Council Reports/FY 2013-14/December 13-14/Expenses by Location Eva Valley





G:\Finance Department - admin files\Lokesh\Council Reports\FY 2013-14\December 13-14\Expenses by Location Jilkminggan

| Roper Gulf Regional Cour<br>Income & Expenditure Report as at | ncil                        |                             | -                | OPERCUIT                 |
|---------------------------------------------------------------|-----------------------------|-----------------------------|------------------|--------------------------|
| 31-December-2013                                              |                             |                             | 1011             | MINABLE - WARLE - VIRANT |
| for the year 2013 - 2014                                      |                             |                             | an all the state |