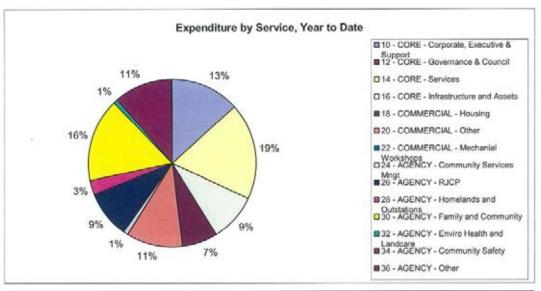

rchase Vehicles                              | 0                                       | 20,000                                                                                                           | 20,000        | 40,000                                                                                                         |
| Total Capital Expenditure                                     | 0                                       | 20,000                                                                                                           | 20,000        | 40,000                                                                                                         |

G:\Finance Department - admin files\Lokesh\Council Reports\FY 2013-14\December 13-14\Expenses by Location Bulman





G:\Finance Department - admin files\Lokesh\Council Reports\FY 2013-14\December 13-14\Expenses by Location Eva Valley

| Roper Gulf Regional Cour<br>Income & Expenditure Report as at |                             |                              | Star No.      | UPER-GUNCIL               |
|---------------------------------------------------------------|-----------------------------|------------------------------|---------------|---------------------------|
| 31-December-2013                                              |                             |                              | SUSTA         | INABLE - VIABLE - VIERANT |
| for the year 2013 - 2014                                      |                             | and the second second second |               |