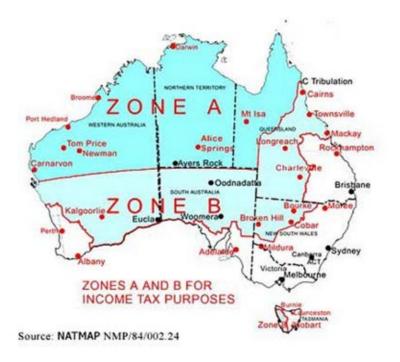

s more than 250km from the centre of any urban area with a 1981 census population of over 2,499. The urban centre does not have to be within Zone A or Zone B.

Many the towns within Roper Gulf Regional Council qualify as special areas.

There has been no significant change in the rate or review of this Zone tax offset for a number of years and with the cost of living and housing higher than other areas of Australia there is an urgent need to review this Tax offset if it is to remain an incentive to encourage skilled workers to move to areas with traditional labour shortages.

Zone A Tax allowance is considered a big issue in attracting and retaining workers in regional areas and has been raised by business across the Zone A region and has lead to this initiative from Mt Isa City Council.



# FINANCIAL CONSIDERATIONS

Nil

# ATTACHMENTS:

| - Pe | RoperGulf                      |
|------|--------------------------------|
|      | SUSTAINABLE - VIABLE - VIBRANT |

29 January 2014

| ITEM NUMBER | 15.2                                                   | REGIONAL CO          |
|-------------|--------------------------------------------------------|----------------------|
| TITLE       | Consultation Plan for Reconciliation<br>Action Plan    | SUSTAINABLE • VIABLE |
| REFERENCE   | 438925                                                 |                      |
| AUTHOR      | Jyoti Pudasaini, Manager Governance, Cor<br>Compliance | porate Planning &    |

#### RECOMMENDATION

### (a) That Council receive and note consultation plan for Reconciliation Action Plan.

#### BACKGROUN