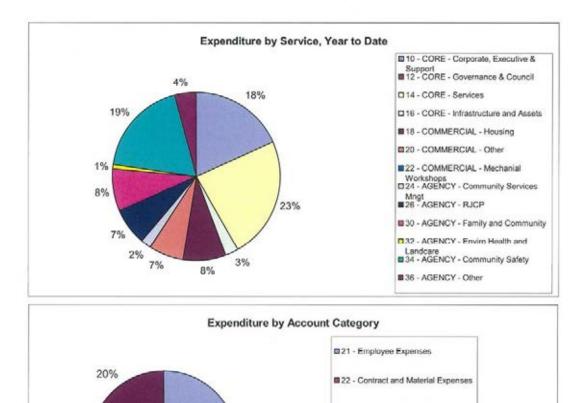

Capital Purchase/Construct Buildings                   | 0                           | 4,000                       | 4,000         | 8,000                     |
| 5331 - Capital Construct Infrastructure                       | 0                           | 6,000                       | 6,000         | 12,000                    |
| 5341 - Capital Purchases Plant & Equipment                    | 132,120                     | 72,500                      | -59,620       | 145,000                   |
| Total Capital Expenditure                                     | 132,120                     | 82,500                      | -49,620       | 165,000                   |

2% 4%-

21%

G:\Finance Department - admin files\Lokesh\Council Reports\FY 2013-14\December 13-14\Expenses by Location Barunga



53%

23 - Fleet, Plant & Equipment

25 - Other Operating Expenses

31 - Internal Cost Allocations

G:\Finance Department - admin files\Lokesh\Council Reports\FY 2013-14\December 13-14\Expenses by Location Beswick

| Roper Gulf Regional Cour<br>Income & Expenditure Report as at |                             |                             | REC           | SIONAL COUNCIL            |
|---------------------------------------------------------------|-----------------------------|-----------------------------|---------------|---------------------------|
| 31-December-2013                                              |                             | And a subscription of the   | EDET          | ANABLE - VIABLE - VISKANT |
| for the year 2013 - 2014                                      |