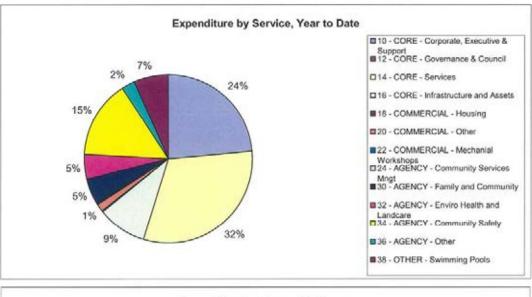

|
| Capital Expenditure                                           |                             |                             |               |                          |
| 5331 - Capital Construct Infrastructure                       | 98,108                      | 0                           | -98,108       | (                        |
| 5341 - Capital Purchases Plant & Equipment                    | 132,120                     | 87,500                      | -44,620       | 175,000                  |
| Total Capital Expenditure                                     | 230,228                     | 87,500                      | -142,728      | 175,00                   |

G:\Finance Department - admin files\Lokesh\Council Reports\FY 2013-14\December 13-14\Expenses by Location Borroloola





G:\Finance Department - admin files\Lokesh\Council Reports\FY 2013-14\December 13-14\Expenses by Location Bulman

| Roper Gulf Regional Cour<br>Income & Expenditure Report as at |                                         |                                                                                                                  | REG           | IONAL COUNCIL                                                                                                  |
|---------------------------------------------------------------|-----------------------------------------|------------------------------------------------------------------------------------------------------------------|---------------|--------------------------------------------------------------------------------------------