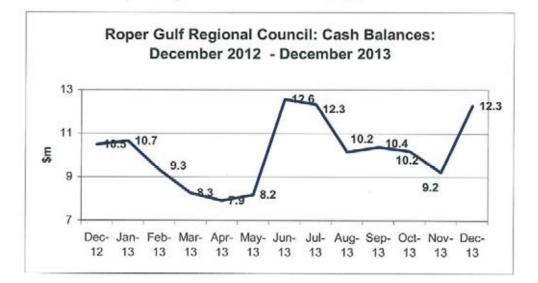

95.28 DR                        |
| Monthly interest earned               | \$4,311.85                               |
| Commonwealth - Numbulwar Fuel         | \$553,363.82 CR                          |
| Monthly interest earned               | \$1,099.18                               |
| Traditional Credit Union 12-month Ten | m Deposit \$520,000.00 CR                |
| Monthly interest earned minu          | us fees \$0.00                           |
| Traditional Credit Union Low Usage B  | usiness 10 \$29,824.00 CR                |
| Monthly interest earned mine          | us fees \$0.00                           |
| Total Cash at Bank                    | \$12,273,986.19                          |
| Total Interest Earned (annualised)    | \$271,330.64                             |



G/Finance Department - admin files/LokeshiCouncil Reports/FY 2013-14/December 13-14/Income Statement by Nat Acc by Account Category

| Roper Gulf Regional Co<br>Income & Expenditure Report as at<br>31-December-2013 | uncil                      |                            | RoperGu