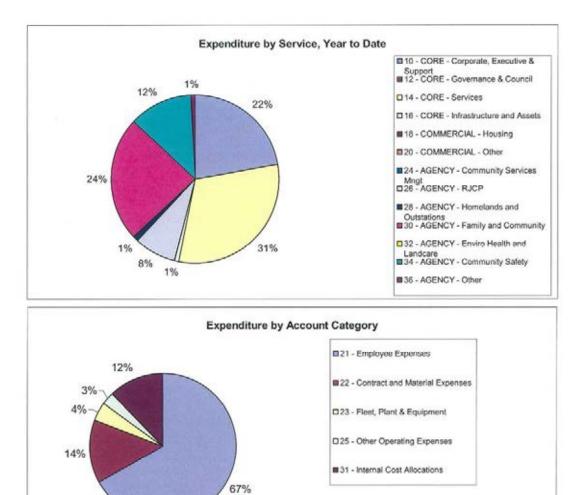

|
| Capital Expenditure                                           |                             |                             |               |                          |
| 5321 - Capital Purchase/Construct Buildings                   | 0                           | 20,000                      | 20,000        | 40,000                   |
| 5341 - Capital Purchases Plant & Equipment                    | 132,120                     | 80,000                      | -52,120       | 160,000                  |
| Total Capital Expenditure                                     | 132,120                     | 100,000                     | -32,120       | 200,00                   |

G:\Finance Department - admin files\Lokesh\Council Reports\FY 2013-14\December 13-14\Expenses by Location Mataranka



G:\Finance Department - admin files\Lokesh\Council Reports\FY 2013-14\December 13-14\Expenses by Location Minyem

| Roper Gulf Regional Council<br>Income & Expenditure Report as at<br>31-December-2013 |              |              |                       |                     |
|--------------------------------------------------------------------------------------|--------------|--------------|-----------------------|---------------------|
| for the year 2013 - 2014                                                             |              | VI.S. ALVIN  | A BOY PICTOR          | State of the second |
|                                                                                      | 14GLACT      | 14GLBUD      | and the second second | 14GLBUD             |
|