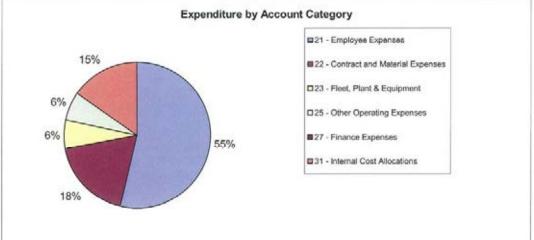

|
| Capital Expenditure                                           |                             |                             |               |                          |
| 5331 - Capital Construct Infrastructure                       | 98,108                      | 0                           | -98,108       | (                        |
| 5341 - Capital Purchases Plant & Equipment                    | 132,120                     | 87,500                      | -44,620       | 175,000                  |
| Total Capital Expenditure                                     | 230,228                     | 87,500                      | -142,728      | 175,00                   |

G:\Finance Department - admin files\Lokesh\Council Reports\FY 2013-14\December 13-14\Expenses by Location Borroloola





G:\Finance Department - admin files\Lokesh\Council Reports\FY 2013-14\December 13-14\Expenses by Location Bulman

| Roper Gulf Regional Cour<br>Income & Expenditure Report as at |                                         |                                                                                                                  | REG           | IONAL COUNCIL                                                                                                  |
|---------------------------------------------------------------|-----------------------------------------|------------------------------------------------------------------------------------------------------------------|---------------|----------------------------------------------------------------------------------------------