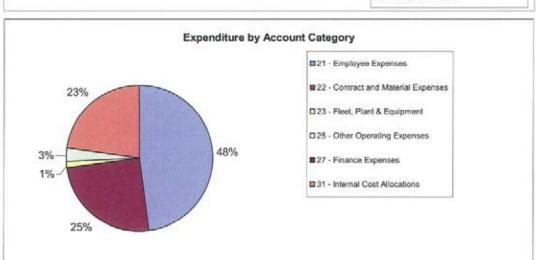

| 40,000                      | 40,000        | 80,00                     |
| Total Capital Expenditure                                     | 186,493                     | 65,000                      | -121,493      | 130,00                    |

Page 1 of 2

Expenditure by Service, Year to Date 10 - CORE - Corporate, Executive & Support 12 - CORE - Governance & Council 3% 10% 8% 14 - CORE - Services 016 - CORE - Infrastructure and Assets ■ 18 - COMMERCIAL - Housing 12% 16% 20 - COMMERCIAL - Other 22 - COMMERCIAL - Mechanial 3% Workshops 24 - AGENCY - Community Services Mngt 26 - AGENCY - RJCP 3% 28 - AGENCY - Homelands and 13% Outstations 30 - AGENCY - Family and Community 8% 32 - AGENCY - Enviro Health and 2% Landcare 34 - AGENCY - Community Safety 7% 14% 1% 36 - AGENCY - Other





Page 2 of 2

G:\Finance Department - admin files\Lokesh\Council Reports\FY 2013-14\December 13-14\Expenses by Location Numbulwar

| Roper Gulf Regional Cour<br>Income & Expenditure Report as at | ncil                        |