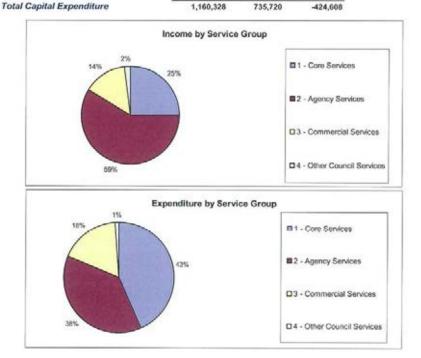

| -424.608     |



G:\Finance Department - admin files\Lokesh\Council Reports\FY 2013-14\December 13-14\Expenses by Location Barunga

| Roper Gulf Regional Cour<br>Income & Expenditure Report as at |                             |                             | ST REG        | IONAL COUNCIL             |
|---------------------------------------------------------------|-----------------------------|-----------------------------|---------------|---------------------------|
| 31-December-2013                                              |                             |                             | SUST          | UNABLE - VIABLE - VIERANT |
| for the year 2013 - 2014                                      |                             |                             |               |                           |
|