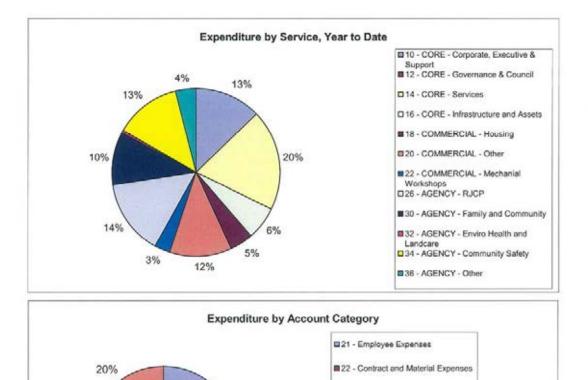

| 145,000            | 290,00                    |

Page 1 of 2

3%

5%

24%

G:\Finance Department - admin files\Lokesh\Council Reports\FY 2013-14\December 13-14\Expenses by Location Numbulwar



48%

23 - Fleet, Plant & Equipment
 25 - Other Operating Expenses

27 - Finance Expenses

■ 31 - Internal Cost Allocations

Page 2 of 2

| 1441                                                                                                            | 10017                  | F 1401                  | 14412