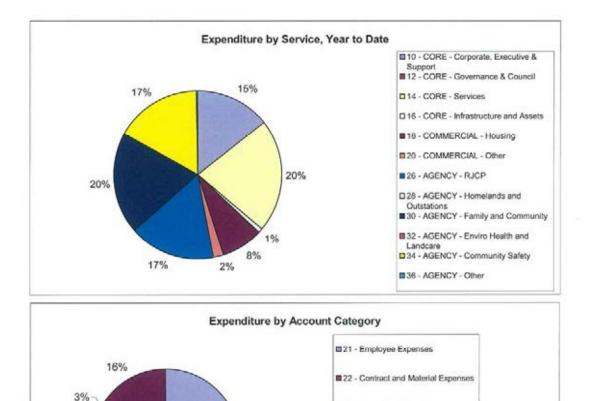

ost Allocations                                | 142,785                     | 330,696                     | 187,911          | 661,393                  |
| Total Expenditure                                             | 894,947                     | 1,241,622                   | 346,675          | 2,483,244                |
| Capital Expenditure                                           |                             |                             |                  |                          |
| Total Capital Expenditure                                     | 0                           | 0                           | 0                | (                        |

2%

13%

G:\Finance Department - admin files\Lokesh\Council Reports\FY 2013-14\December 13-14\Expenses by Location Jilkminggan



66%

23 - Fleet, Plant & Equipment

25 - Other Operating Expenses

31 - Internal Cost Allocations

G:\Finance Department - admin files\Lokesh\Council Reports\FY 2013-14\December 13-14\Expenses by Location Mataranka

| Roper Gulf Regional Cour<br>Income & Expenditure Report as at |                             |                             | See.          | GIONAL COUNC             |
|---------------------------------------------------------------|-----------------------------|-----------------------------|---------------|--------------------------|
| 31-December-2013                                              |                             |                             | 84            | PRANABLE - WAREE - WIERA |
| for the year 2013 - 2014                                      |