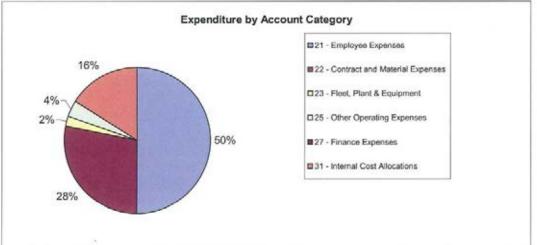

|
| 5331 - Capital Construct Infrastructure                       | 51,825                      | 0                           | -51,825       | (                         |
| 5341 - Capital Purchases Plant & Equipment                    | 0                           | 7,500                       | 7,500         | 15,000                    |
| 5371 - Capital Purchase Vehicles                              | 0                           | 20,305                      | 20,305        | 40,610                    |
| Total Capital Expenditure                                     | 51,825                      | 27,805                      | -24,020       | 55,610                    |

G:\Finance Department - admin files\Lokesh\Council Reports\FY 2013-14\December 13-14\Expenses by Location Beswick





G:\Finance Department - admin files\Lokesh\Council Reports\FY 2013-14\December 13-14\Expenses by Location Borroloola

| Roper Gulf Regional Cour<br>Income & Expenditure Report as at |                             |                             | REG           | IONAL COUNCIL            |
|---------------------------------------------------------------|-----------------------------|-----------------------------|---------------|--------------------------|
| 31-December-2013                                              |                             |                             |               |                          |
| for the year 2013 - 2014                                      |                             |                             |               |                          |
|