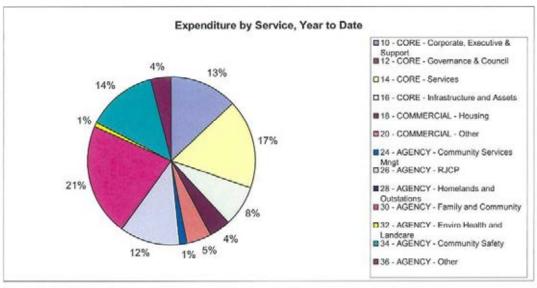

|
| 5331 - Capital Construct Infrastructure                       | 51,825                      | 0                           | -51,825       | (                         |
| 5341 - Capital Purchases Plant & Equipment                    | 0                           | 7,500                       | 7,500         | 15,000                    |
| 5371 - Capital Purchase Vehicles                              | 0                           | 20,305                      | 20,305        | 40,610                    |
| Total Capital Expenditure                                     | 51,825                      | 27,805                      | -24,020       | 55,610                    |

G:\Finance Department - admin files\Lokesh\Council Reports\FY 2013-14\December 13-14\Expenses by Location Beswick





G:\Finance Department - admin files\Lokesh\Council Reports\FY 2013-14\December 13-14\Expenses by Location Borroloola

| Roper Gulf Regional Cour<br>Income & Expenditure Report as at |                             |                             | REG           | IONAL COUNCIL            |
|---------------------------------------------------------------|-----------------------------|-----------------------------|---------------|--------------------------|
| 31-December-2013                                              |                             |                             |               |                          |
| for the year 2013 - 2014                                      |                             |                             |               |                          |
|