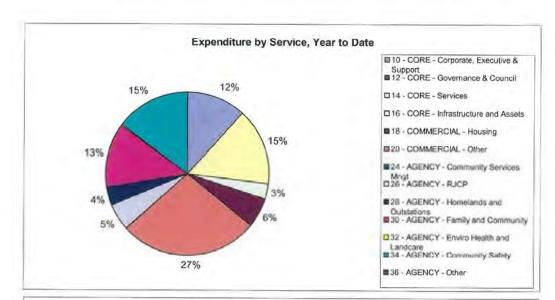

| 16,333       | 101,145      | 84,811        | 606,869          |
| Total Expenditure                                                                  | 243,541      | 378,363      | 134,822       | 2,270,175        |
| Capital Expenditure                                                                |              |              |               |                  |
| 5371 - Capital Purchase Vehicles                                                   | 0            | 6,667        | 6,667         | 40,000           |
| Total Capital Expenditure                                                          | 0            | 6,667        | 6,667         | 40,000           |

G:\Finance Department - admin files\Lokesh\Council Reports\FY 2013-14\August 13-14\Expenses by Location Bulman





G:\Finance Department - admin files\Lokesh\Council Reports\FY 2013-14\August 13-14\Expenses by Location Eva Valley

| Roper Gulf Shire Council<br>Income & Expenditure Report as at<br>10-September-2013 |                             | 1                           | Rop                 | <b>BERGUIF</b>   |
|------------------------------------------------------------------------------------|-----------------------------|-----------------------------|---------------------|------------------|
| for the year 2013 - 2014                                                           | Contractor of               | Martin Carl                 | the second distance |                  |
|                                                                                    | 14GLACT                     |