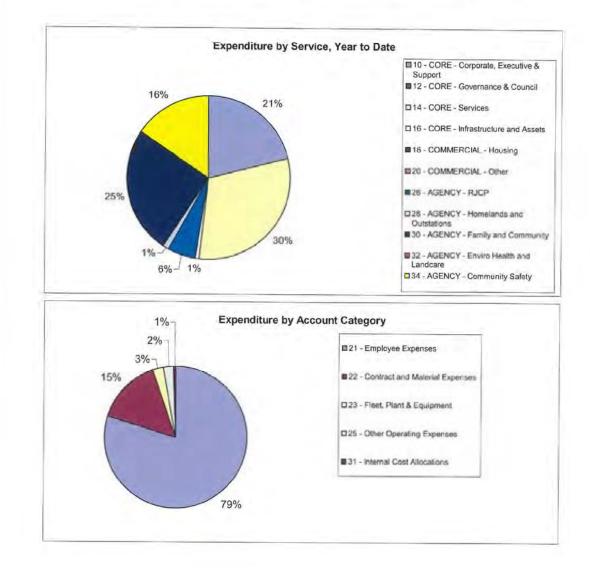

|                  |
| 5321 - Capital Purchase/Construct Buildings                   | 0            | 6,667        | 6,667                                    | 40,000           |
| 5341 - Capital Purchases Plant & Equipment                    | 0            | 26,667       | 26,667                                   | 160,000          |
| 5371 - Capital Purchase Vehicles                              | 132,120      | 0            | -132,120                                 |                  |
| Total Capital Expenditure                                     | 132,120      | 33,333       | -98,786                                  | 200,000          |

G:\Finance Department - admin files\Lokesh\Council Reports\FY 2013-14\August 13-14\Expenses by Location Mataranka



G:\Finance Department - admin files\Lokesh\Council Reports\FY 2013-14\August 13-14\Expenses by Location Minyerri

| Roper Gulf Shire Council<br>Income & Expenditure Report as at<br>10-September-2013<br>for the year 2013 - 2014 |              |              | Rop                | <b>BERGUIF</b>   |
|----------------------------------------------------------------------------------------------------------------|--------------|--------------|--------------------|------------------|
|                                                                                                                | 14GLACT      | 14GLBUD      | Contraction of the | 14GLBUD          |
|                                                                                                                | Year to Date |