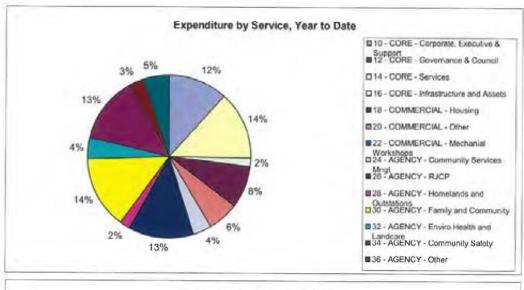

|                       |                  |                           |                          |
| 5321 - Capital Purchase/Construct Buildings                                        | 0                     | 8,333            | 8,333                     | 50,000                   |
| 5371 - Capital Purchase Vehicles                                                   | 0                     | 13,333           | 13,333                    | 80,000                   |
| Total Capital Expenditure                                                          | 0                     | 21,667           | 21,667                    | 130,000                  |

G:\Finance Department - admin files\Lokesh\Council Reports\FY 2013-14\August 13-14\Expenses by Location Ngukurr





G:\Finance Department - admin files\Lokesh\Council Reports\FY 2013-14\August 13-14\Expenses by Location Numbulwar

| Roper Gulf Shire Council<br>Income & Expenditure Report as at<br>10-September-2013 |                                                                                                                | 2            | Rop           | CONTRACT SHIRE   |
|------------------------------------------------------------------------------------|----------------------------------------------------------------------------------------------------------------|--------------|---------------|------------------|
| for the year 2013 - 2014                                                           | the second s |              |               | -                |
|