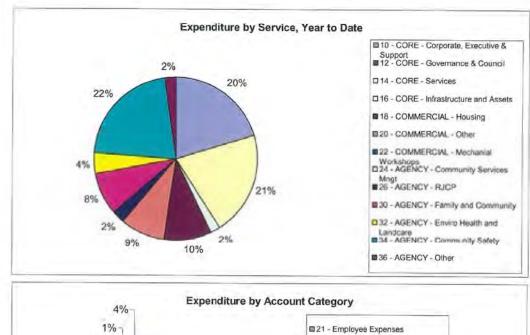

|

G:\Finance Department - admin files\Lokesh\Council Reports\FY 2013-14\August 13-14\Expenses by Location Barunga





G:\Finance Department - admin files\Lokesh\Council Reports\FY 2013-14\August 13-14\Expenses by Location Beswick

| Roper Gulf Shire Council<br>Income & Expenditure Report as at<br>10-September-2013 |              | ;            | <b>Starter</b> | <b>OF GUIF</b>   |
|------------------------------------------------------------------------------------|--------------|--------------|----------------|------------------|
| for the year 2013 - 2014                                                           |              |              |                |                  |
|                                                                                    | 14GLACT      | 14GLBUD      |                | 14GLBUD          |
|