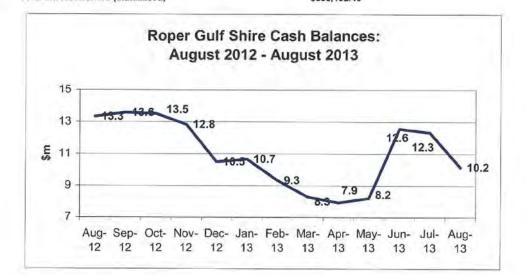

|
| Commonwealth - Numbulwar Fuel                  | \$333,412,17                     |
| Monthly interest earned                        | \$674.76                         |
| Traditional Credit Union 12-month Term Deposit | \$520,000.00 CR                  |
| Monthly interest earned minus fees             | \$0.00                           |
| Traditional Credit Union Low Usage Business 10 | \$29,796.62 CR                   |
| Monthly interest earned minus fees             | \$1.27                           |
| Total Cash at Bank                             | \$10.167,144.99                  |
| Total Interest Earned (annualised)             | \$358,192.40                     |
|                                                |                                  |



G:\Finance Department - admin files\Lokesh\Council Reports\FY 2013-14\August 13-14\Expenses by Location Barunga

| Roper Gulf Shire Council<br>Income & Expenditure Report as at<br>10-September-2013 |                   |              | Rop           | <b>PERGUIF</b>