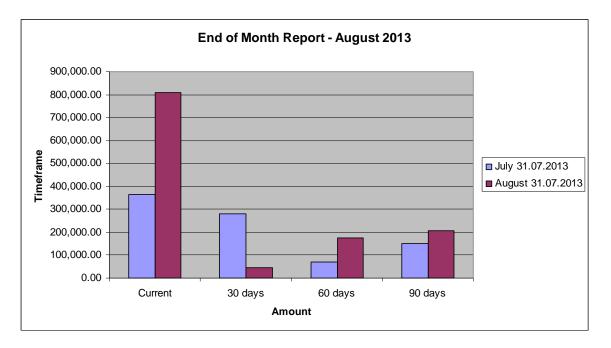

#### 14.5 RGSC FINANCIAL REPORT AS AT 31 JULY 2013

234/2013 RESOLVED (Geoff Bishop/Kathy-Anne Numamurdirdi)

CARRIED

(a) That the Finance and Audit Committee receive and note the financial reports for the period ending 31 July 2013