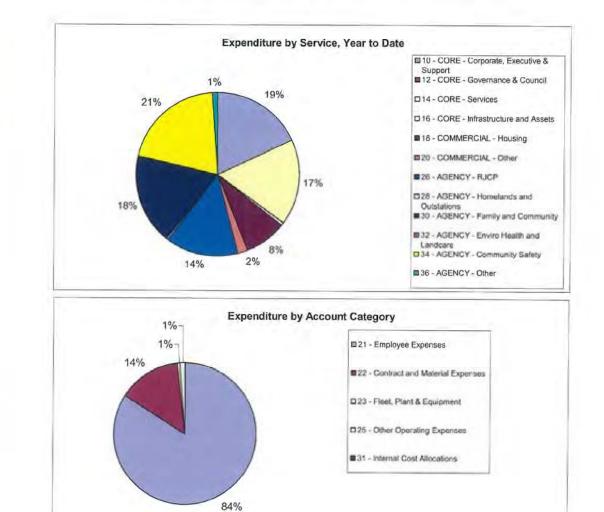

| 121,096                  |
| 31 - Internal Cost Allocations                                                     | 0                           | 120,264                     | 120,264        | 721,586                  |
| Total Expenditure                                                                  | 222,322                     | 423,906                     | 201,585        | 2,543,438                |
| Capital Expenditure                                                                |                             |                             |                |                          |
| Total Capital Expenditure                                                          | 0                           | 0                           | 0              | 0                        |



G:\Finance Department - admin files\Lokesh\Council Reports\FY 2013-14\August 13-14\Expenses by Location Jilkminggan

G:\Finance Department - admin files\Lokesh\Council Reports\FY 2013-14\August 13-14\Expenses by Location Mataranka

| Roper Gulf Shire Council<br>Income & Expenditure Report as at |              | 1            |                                          | <b>OPGUIT</b>    |
|---------------------------------------------------------------|--------------|--------------|------------------------------------------|------------------|
| 10-September-2013                                             |              |              | 1.00 C C C C C C C C C C C C C C C C C C |                  |
| for the year 2013 - 2014                                      |              |