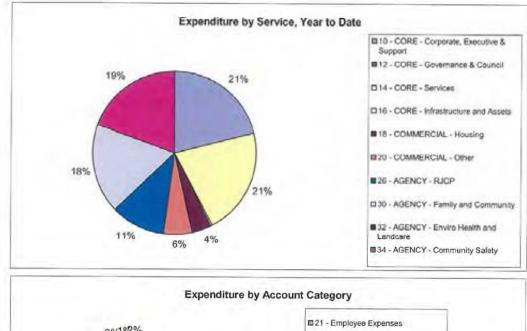

|                             |                             |                     |                  |
| 5341 - Capital Purchases Plant & Equipment                                         | 0                           | 1,667                       | 1,667               | 10,000           |
| 5371 - Capital Purchase Vehicles                                                   | 0                           | 6,667                       | 6,667               | 40,000           |
| Total Capital Expenditure                                                          | 0                           | 8,333                       | 8,333               | 50,000           |

G:\Finance Department - admin files\Lokesh\Council Reports\FY 2013-14\August 13-14\Expenses by Location Eva Valley





G:\Finance Department - admin files\Lokesh\Council Reports\FY 2013-14\August 13-14\Expenses by Location Jilkminggan

| Roper Gulf Shire Council<br>Income & Expenditure Report as at<br>10-September-2013 |                             | 1                           | State Rop      | CONTRACTOR SHIRE         |
|------------------------------------------------------------------------------------|-----------------------------|-----------------------------|----------------|--------------------------|
| for the year 2013 - 2014                                                           | No. of Concession, Name     | and the second second       |                | 1000                     |
|                                                                                    | 14GLACT