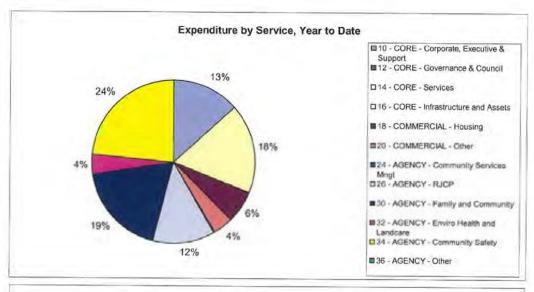

|              |              |                |                  |
| 5331 - Capital Construct Infrastructure                                            | 25,913       | 0            | -25,913        | 0                |
| 5341 - Capital Purchases Plant & Equipment                                         | 0            | 2,500        | 2,500          | 15.000           |
| 5371 - Capital Purchase Vehicles                                                   | 0            | 6,768        | 6,768          | 40,610           |
| Total Capital Expenditure                                                          | 25,913       | 9,268        | -16,644        | 55,610           |

G:\Finance Department - admin files\Lokesh\Council Reports\FY 2013-14\August 13-14\Expenses by Location Beswick





G:\Finance Department - admin files\Lokesh\Council Reports\FY 2013-14\August 13-14\Expenses by Location Borroloola

# **Roper Gulf Shire Council** Income & Expenditure Report as at



| 10-September-2013<br>for the year 2013 - 2014 |                                        | 100 C                                  | - Hinder In     | Grander Strike                     |
|-----------------------------------------------|----------------------------------------|----------------------------------------|-----------------|------------------------------------|
|                                               | 14GLACT<br>Year to Date<br>Actual (\$) | 14GLBUD<br>Year to Date<br>Budget (\$) | Variance (\$)   | 14GLBUD<br>Full Year Budget<br>(5) |
| Borroloola                                    |