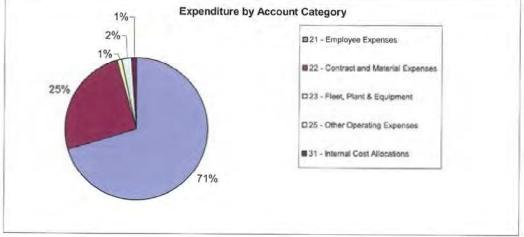

|                       |                  |                           |                          |
| 5321 - Capital Purchase/Construct Buildings                                        | 0                     | 8,333            | 8,333                     | 50,000                   |
| 5371 - Capital Purchase Vehicles                                                   | 0                     | 13,333           | 13,333                    | 80,000                   |
| Total Capital Expenditure                                                          | 0                     | 21,667           | 21,667                    | 130,000                  |

G:\Finance Department - admin files\Lokesh\Council Reports\FY 2013-14\August 13-14\Expenses by Location Ngukurr





G:\Finance Department - admin files\Lokesh\Council Reports\FY 2013-14\August 13-14\Expenses by Location Numbulwar

| Roper Gulf Shire Council<br>Income & Expenditure Report as at<br>10-September-2013 |                                                                                                                | 2            | Rop           | CONTRACT SHIRE   |
|------------------------------------------------------------------------------------|----------------------------------------------------------------------------------------------------------------|--------------|---------------|------------------|
| for the year 2013 - 2014                                                           | the second s |              |               | -                |
|