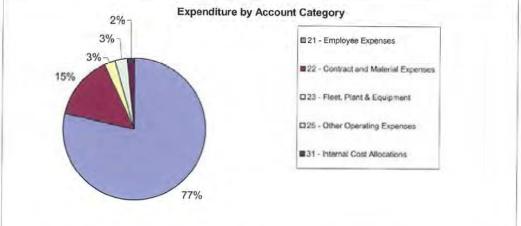

|              |              |                |                  |
| 5331 - Capital Construct Infrastructure                                            | 25,913       | 0            | -25,913        | 0                |
| 5341 - Capital Purchases Plant & Equipment                                         | 0            | 2,500        | 2,500          | 15.000           |
| 5371 - Capital Purchase Vehicles                                                   | 0            | 6,768        | 6,768          | 40,610           |
| Total Capital Expenditure                                                          | 25,913       | 9,268        | -16,644        | 55,610           |

G:\Finance Department - admin files\Lokesh\Council Reports\FY 2013-14\August 13-14\Expenses by Location Beswick





G:\Finance Department - admin files\Lokesh\Council Reports\FY 2013-14\August 13-14\Expenses by Location Borroloola

# **Roper Gulf Shire Council** Income & Expenditure Report as at



| 10-September-2013<br>for the year 2013 - 2014 |                                        | 100 C                                  | - Hinder In     | Grander Strike                     |
|-----------------------------------------------|----------------------------------------|----------------------------------------|-----------------|------------------------------------|
|                                               | 14GLACT<br>Year to Date<br>Actual (\$) | 14GLBUD<br>Year to Date<br>Budget (\$) | Variance (\$)   | 14GLBUD<br>Full Year Budget<br>(5) |
| Borroloola                                    |