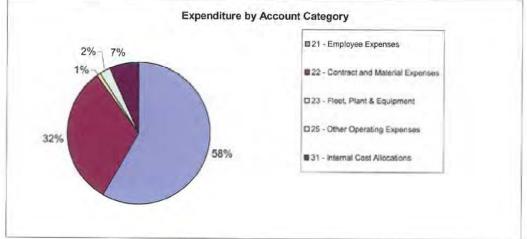

| 16,333       | 101,145      | 84,811        | 606,869          |
| Total Expenditure                                                                  | 243,541      | 378,363      | 134,822       | 2,270,175        |
| Capital Expenditure                                                                |              |              |               |                  |
| 5371 - Capital Purchase Vehicles                                                   | 0            | 6,667        | 6,667         | 40,000           |
| Total Capital Expenditure                                                          | 0            | 6,667        | 6,667         | 40,000           |

G:\Finance Department - admin files\Lokesh\Council Reports\FY 2013-14\August 13-14\Expenses by Location Bulman





G:\Finance Department - admin files\Lokesh\Council Reports\FY 2013-14\August 13-14\Expenses by Location Eva Valley

| Roper Gulf Shire Council<br>Income & Expenditure Report as at<br>10-September-2013 |                             | 1                           | Rop                 | <b>BERGUIF</b>   |
|------------------------------------------------------------------------------------|-----------------------------|-----------------------------|---------------------|------------------|
| for the year 2013 - 2014                                                           | Contractor of               | Martin Carl                 | the second distance |                  |
|                                                                                    | 14GLACT                     | 1