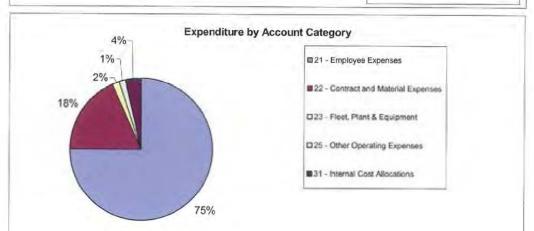

|

G:\Finance Department - admin files\Lokesh\Council Reports\FY 2013-14\August 13-14\Expenses by Location Barunga





G:\Finance Department - admin files\Lokesh\Council Reports\FY 2013-14\August 13-14\Expenses by Location Beswick

| Roper Gulf Shire Council<br>Income & Expenditure Report as at<br>10-September-2013 |              | ;            | <b>Starter</b> | <b>OF GUIF</b>   |
|------------------------------------------------------------------------------------|--------------|--------------|----------------|------------------|
| for the year 2013 - 2014                                                           |              |              |                |                  |
|                                                                                    | 14GLACT      | 14GLBUD      |                | 14GLBUD          |
|