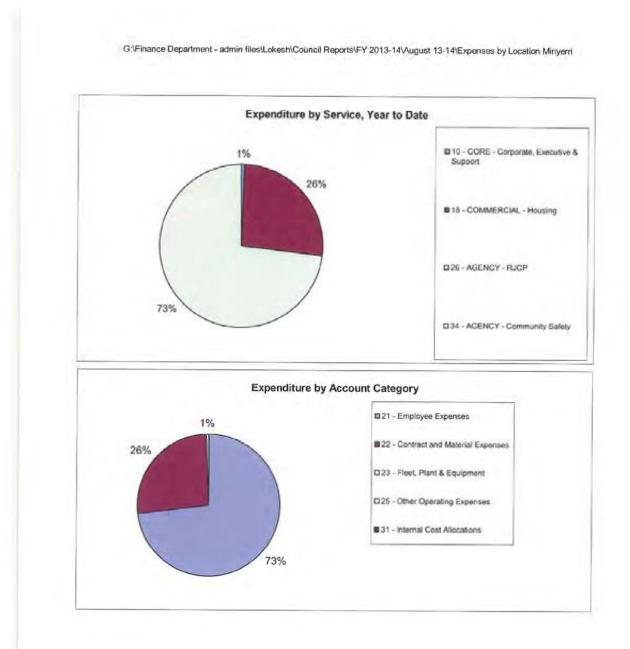

| 412,243      | 376,731            | 2,473,455        |
| Capital Expenditure                                                                                            |              |              |                    |                  |
| 5371 - Capital Purchase Vehicles                                                                               | 0            | 6,667        | 6.667              | 40,000           |
| Total Capital Expenditure                                                                                      | 0            | 6,667        | 6,667              | 40,000           |
|                                                                                                                |              |              |                    |                  |



G:\Finance Department - admin files\Lokesh\Council Reports\FY 2013-14\August 13-14\Expenses by Location Ngukurr

| Roper Gulf Shire Council<br>Income & Expenditure Report as at<br>10-September-2013 |                       | 1                | Rop                       | BERGUIT                  |
|------------------------------------------------------------------------------------|-----------------------|------------------|---------------------------|--------------------------|
| for the year 2013 - 2014                                                           | and the second second | And Income State | And in case of the second | State of the second      |
|                                                                                    | 14GLACT               | 14GLBUD          |