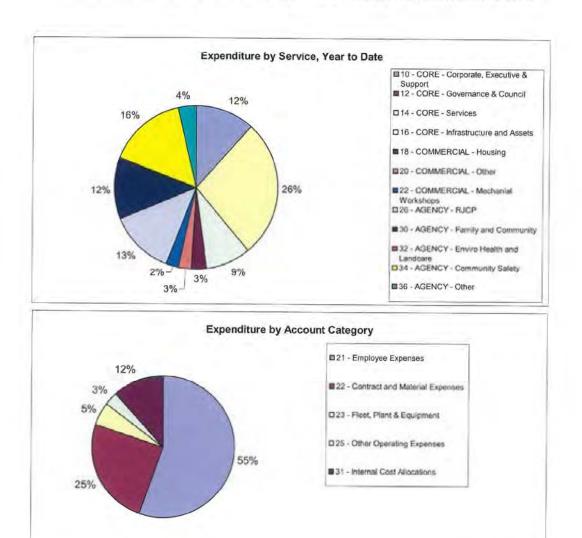

|               |                  |
| 5321 - Capital Purchase/Construct Buildings                                        | 0                                                                                                              | 41,667       | 41,667        | 250,000          |
| 5371 - Capital Purchase Vehicles                                                   | 0                                                                                                              | 6,667        | 6,667         | 40,000           |
| Total Capital Expenditure                                                          | 0                                                                                                              | 48,333       | 48,333        | 290,000          |



G:\Finance Department - admin files\Lokesh\Council Reports\FY 2013-14\August 13-14\Expenses by Location Numbulwar

| 1401.2                              | HMIT                                  | HML2                                       | HMIT                                         | LINULI                                      | LHMHH                                                   | Centre I                              | LINNI                              | LINNS                                          | EGHNET                           | L1MH)2                                 | Likini                                         | Sten es<br>Dese                                                                                                    | Shire Default Cat                    |