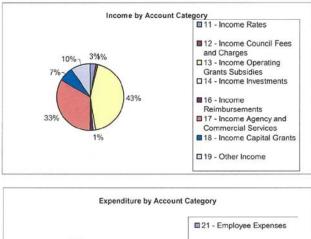

## ISSUES/OPTIONS/SWOT

The budget for 2013-14 has been completed on a consultative basis and aims to address the needs of residents and the programs under the Roper Gulf Shire Council's direction.

During the 2013-14 financial year, Roper Gulf Shire Council is expected to receive revenue of \$38.9 million. Of this revenue, 60 percent is expected to be sourced from grants, 33 per cent from government contracts, 2.6 percent from rates and remaining 4.4 percent from others.

ATTACHMENTS: 1 Report for Budget Plan.pdf

| G:\Finance Department - admin files\Lokesh\Budget 13-14\Finalisation Stage Docs\30062013 Income Statement by Nat Act T |                                    |  |
|------------------------------------------------------------------------------------------------------------------------|------------------------------------|--|
| Roper Gulf Shire Council<br>Income & Expenditure Report as at<br>30-June-2013                                          | SUSTAINABLE, VARIE & VIDRAWY SHIRE |  |
| For the year ended 2013-14                                                                                             |                                    |  |
|                                                                                                                        | 14GLBUD                            |  |
|                                                                                                                        | Budget (\$)                        |  |
| Income                                                                                                                 |                                    |  |
| 11 - Income Rates                                                                                                      | 1,041,313                          |  |
| 12 - Income Council Fees and Charges                                                                                   | 481,196                            |  |
| 13 - Income Operating Grants Subsidies                                                                                 | 16,865,540                         |  |
| 14 - Income Investments                                                                                                | 400,000                            |  |
| 16 - Income Reimbursements                                                                                             | 630,989                            |  |
| 17 - Income Agency and Commercial Services                                                                             | 13,008,476                         |  |
| 18 - Income Capital Grants                                                                                             | 2,779,055                          |  |
| 19 - Other Income                                                                                                      | 3,710,836                          |  |
| Total Income                                                                                                           | 38,917,406                         |  |
| Expenditure                                                                                                            |                                    |  |
| 21 - Employee Expenses                                                                                                 | 18,598,497                         |  |
| 22 - Contract and Material Expenses                                                                                    | 12,678,645                         |  |
| 23 - Fleet, Plant & Equipment                                                                                          | 1,727,600                          |  |
| 25 - Other Operating Expenses                                                                                          | 4,386,223                          |  |
| 27 - Finance Expenses                                                                                                  | 55,000                             |  |
| Total Expenditure                                                                                                      | 37,445,965                         |  |
| Surplus/(Deficit)                                                                                                      | 1,471,440                          |  |
| Capital Expenditure                                                                                                    |                                    |  |
| 53 - WIP Assets                                                                                                        |                                    |  |
| 33 - WIF ASSEIS                                                                                                        | 1,471,440                          |  |