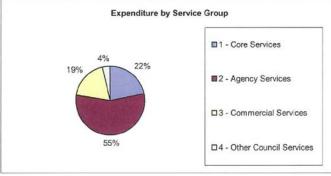

G:\Finance Department - admin files\Lokesh\Budget 13-14\Finalisation Stage Docs\30062013 Income Statement by Service Group Type

| Roper Gulf Shire Council   | RoperGulf                     |
|----------------------------|-------------------------------|
| 30-June-2013               | Constant of the second second |
| for the year 2013-14       | Star Solar                    |
|                            | 14GLBUD                       |
|                            | Amended<br>Budget (\$)        |
| Income                     |                               |
| 1 - Core Services          | 10,113,068                    |
| 2 - Agency Services        | 20,827,095                    |
| 3 - Commercial Services    | 6,880,650                     |
| 4 - Other Council Services | 1,096,592                     |
| Total Income               | 38,917,406                    |
| Expenditure                |                               |
| 1 - Core Services          | 8,204,767                     |
| 2 - Agency Services        | 20,823,405                    |
| 3 - Commercial Services    | 7,079,523                     |
| 4 - Other Council Services | 1,338,271                     |
| Total Expenditure          | 37,445,965                    |
| Surplus/(Deficit)          | 1,471,440                     |
| Capital Expenditure        |                               |
| 1 - Core Services          | 665,000                       |
| 2 - Agency Services        | 525,830                       |
| 3 - Commercial Services    | 280,610                       |
| Total Capital Expenditure  | 1,471,440                     |