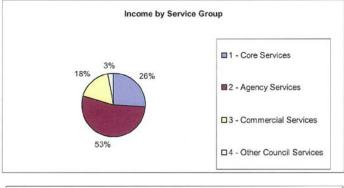

G:\Finance Department - admin files\Lokesh\Budget 13-14\Finalisation Stage Docs\30062013 Income Statement by Service Group Type

| Roper Gulf Shire Council   | RoperGulf                     |
|----------------------------|-------------------------------|
| 30-June-2013               | Constant of the second second |
| for the year 2013-14       | Star Solar                    |
|                            | 14GLBUD                       |
|                            | Amended<br>Budget (\$)        |
| Income                     |                               |
| 1 - Core Services          | 10,113,068                    |
| 2 - Agency Services        | 20,827,095                    |
| 3 - Commercial Services    | 6,880,650                     |
| 4 - Other Council Services | 1,096,592                     |
| Total Income               | 38,917,406                    |
| Expenditure                |                               |
| 1 - Core Services          | 8,204,767                     |
| 2 - Agency Services        | 20,823,405                    |
| 3 - Commercial Services    | 7,079,523                     |
| 4 - Other Council Services | 1,338,271                     |
| Total Expenditure          | 37,445,965                    |
| Surplus/(Deficit)          | 1,471,440                     |
| Capital Expenditure        |                               |
| 1 - Core Services          | 665,000                       |
| 2 - Agency Services        | 525,830                       |
| 3 - Commercial Services    | 280,610                       |
| Total Capital Expenditure  | 1,471,440                     |