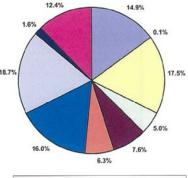

#### Expenditure by Service

| Total Expenditure                               | 2,018,200 |                                            |
|-------------------------------------------------|-----------|--------------------------------------------|
| 550 - Swimming Pool                             | 84,250    |                                            |
| 416 - DHF Youth Engagement Grants               | 2,000     |                                            |
| 415 - 67568 Youth In Communities                | 63,891    |                                            |
| 412 - Youth Diversion Program                   | 31,802    |                                            |
| 409 - Sport and Rec Fleet                       | -1,000    |                                            |
| 405 - Aus Govt Sport and Rec Indigenous Employ  | 25,844    |                                            |
| 404 - Aus Govt Sport and Rec Management Grant   | 4,000     | 38 - OTHER - Swimming Pocls                |
| 401 - Night Patrol                              | 243,385   |                                            |
| 381 - Animal Control                            | 75,502    | 34 - AGENCY - Community Safety             |
| 380 - Land Management                           | 5,500     |                                            |
| 348 - Library                                   | 75,644    | 32 - AGENCY - Enviro Health and Landcare   |
| 243 - Roads Construction & Maintenance - Extern | 200,000   |                                            |
| 241 - Airstrip maintenance Contracts            | 30,000    | 30 - AGENCY - Family and Community         |
| 202 - Staff Housing                             | 106,171   |                                            |
| 201 - Street lighting                           | 10,000    | 20 - COMMERCIAL - Other                    |
| 200 - Local roads maintenance                   | 59,786    |                                            |
| 170 - Australia Day                             | 500       | 16 - CORE - Infrastructure and Assets      |
| 169 - Civic Events                              | 200       |                                            |
| 161 - Waste management                          | 20,000    | 14 - CORE - Services                       |
| 160 - Municipal Services                        | 591,992   |                                            |
| 132 - Local Boards                              | 1,200     | 12 - CORE - Governance & Council           |
| 111 - Shire Services General                    | 387,534   |                                            |
| xpenduare                                       |           | 10 - CORE - Corporate, Executive & Support |
|                                                 |           |                                            |