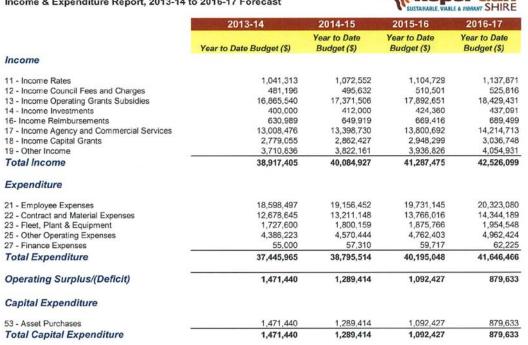

## **Roper Gulf Shire Council**

Income & Expenditure Report, 2013-14 to 2016-17 Forecast