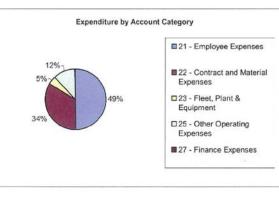

In expenditure terms, the five largest service delivery program areas for the Shire are: Remote Jobs and Communities Program (RJCP), Night Patrol, Territory Housing Repairs and Maintenance Contract, Municipal Services, and Shire Services General. The largest component of operating expenditure is on wages and salaries, for a total of \$18.6 million or 49.7 per cent. This is budgeted to fund 395 employment positions across the Shire. This makes the Shire one of the largest employers in the Big Rivers region, and the largest employer of Indigenous people in the Roper Gulf Shire area.

ATTACHMENTS: 1 Report for Budget Plan.pdf

| G:\Finance Department - admin files\Lokesh\Budget 13-14\Finalisation Stage Docs\30062013 Income Statement by Nat Act T |                                    |  |
|------------------------------------------------------------------------------------------------------------------------|------------------------------------|--|
| Roper Gulf Shire Council<br>Income & Expenditure Report as at<br>30-June-2013                                          | SUSTAINABLE, VARIE & VIDRAWY SHIRE |  |
| For the year ended 2013-14                                                                                             |                                    |  |
|                                                                                                                        | 14GLBUD                            |  |
|                                                                                                                        | Budget (\$)                        |  |
| Income                                                                                                                 |                                    |  |
| 11 - Income Rates                                                                                                      | 1,041,313                          |  |
| 12 - Income Council Fees and Charges                                                                                   | 481,196                            |  |
| 13 - Income Operating Grants Subsidies                                                                                 | 16,865,540                         |  |
| 14 - Income Investments                                                                                                | 400,000                            |  |
| 16 - Income Reimbursements                                                                                             | 630,989                            |  |
| 17 - Income Agency and Commercial Services                                                                             | 13,008,476                         |  |
| 18 - Income Capital Grants                                                                                             | 2,779,055                          |  |
| 19 - Other Income                                                                                                      | 3,710,836                          |  |
| Total Income                                                                                                           | 38,917,406                         |  |
| Expenditure                                                                                                            |                                    |  |
| 21 - Employee Expenses                                                                                                 | 18,598,497                         |  |
| 22 - Contract and Material Expenses                                                                                    | 12,678,645                         |  |
| 23 - Fleet, Plant & Equipment                                                                                          | 1,727,600                          |  |
| 25 - Other Operating Expenses                                                                                          | 4,386,223                          |  |
| 27 - Finance Expenses                                                                                                  | 55,000                             |  |
| Total Expenditure                                                                                                      | 37,445,965                         |  |
| Surplus/(Deficit)                                                                                                      | 1,471,440                          |  |
| Capital Expenditure                                                                                                    |                                    |  |
| 53 - WIP Assets                                                                                                        |                                    |  |
| 33 - WIF ASSEIS                                                                                                        | 1,471,440                          |  |