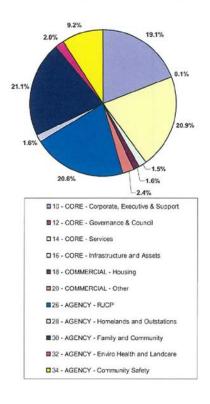

| Expenditure                                                              |           |
|--------------------------------------------------------------------------|-----------|
| 103 - Infrastructure and Technical Services Dire                         | 1,000     |
| 107 - Human Resources                                                    | 2,400     |
| 108 - IT services                                                        | 500       |
| 109 - Asset Management                                                   | 2,000     |
| 111 - Shire Services General                                             | 263,368   |
| 114 - Work Health and Safety                                             | 2,400     |
| 132 - Local Boards                                                       | 1,200     |
| 160 - Municipal Services                                                 | 373.084   |
| 161 - Waste management                                                   | 88,785    |
| 169 - Civic Events                                                       | 200       |
| 170 - Australia Day                                                      | 500       |
| 200 - Local roads maintenance                                            | 15.000    |
| 201 - Street lighting                                                    | 10,000    |
| 202 - Staff Housing                                                      | -302      |
| 220 - Territory Housing Repairs and Maintenanc                           | 90,000    |
| 221 - Territory Housing Tenancy Management (                             | 56,002    |
| 240 - Commercial Operations admin                                        | 1,000     |
| 243 - Roads Construction & Maintenance - Exte                            | 2.000     |
| 244 - Power Water contract                                               | 78.082    |
| 245 - Visitor Accommodation and External Facil                           | 11,200    |
|                                                                          | 8.308     |
| 280 - Community Services Management<br>313 - RJCP Central Administration |           |
|                                                                          | 2,000     |
| 314 - Service Fee - RJCP                                                 | 177,500   |
| 315 - Grandfather Wages                                                  | 8,000     |
| 316 - Participation Account - RJCP                                       | 177,500   |
| 317 - Youth Development - RJCP                                           | 21,000    |
| 318 - Outcome Payments - RJCP                                            | 115,531   |
| 322 - Outstations Housing Maintenance                                    | 2,000     |
| 323 - Outstations municipal services                                     | 38,628    |
| 341 - CACP                                                               | 1,600     |
| 342 - Aged Care NT Jobs Package                                          | 110,209   |
| 344 - HACC services                                                      | 60,542    |
| 345 - IBS NT Jobs in Transition                                          | 31,406    |
| 346 - Indigenous Broadcasting                                            | 11,950    |
| 349 - School Nutrition Program                                           | 128,387   |
| 350 - Centrelink agency                                                  | 51,624    |
| 380 - Land Management                                                    | 7,000     |
| 381 - Animal Control                                                     | 18,000    |
| 401 - Night Patrol                                                       | 234,759   |
| 404 - Aus Govt Sport and Rec Management Gra                              | 3,900     |
| 405 - Aus Govt Sport and Rec Indigenous Empl                             | 49,413    |
| 407 - NTG Sport and Rec Program                                          | 9,500     |
| 416 - DHF Youth Engagement Grants                                        | 1,000     |
| 460 - Staff Mentoring Program                                            | 2,000     |
| Total Expenditure                                                        | 2,270,175 |
| Capital Expenditure                                                      |           |
| 401 - Night Patrol                                                       | 40,000    |
| Total Capital Expenditure                                                | 40,000    |